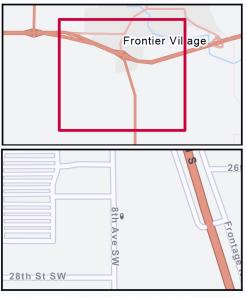

R LEASE 2619 8TH AVENUE SW 1 JAMESTOWN, ND















5 MILE

10 MILE

20 MILE

# 2619 8TH AVENUE SW I JAMESTOWN, ND

# **DEMOGRAPHICS**

16,456

17,830

19,793







| (\$) | 2020 AVG<br>HH INCOME |
|------|-----------------------|

| 5 MILE  | 7,099 |
|---------|-------|
| 10 MILE | 7,661 |
| 20 MILE | 8,463 |

| 5 MILE  | 42.1 |
|---------|------|
| 10 MILE | 42.7 |
| 20 MILE | 43.4 |

2619 8th Ave SW, Jamestown, North Dakota, 58401

| 5 MILE  | \$63,826 |
|---------|----------|
| 10 MILE | \$65,566 |
| 20 MILE | \$67,394 |

Prepared by Esri

Source: ESRI. Based on 2619 8th Ave SW, Jamestown, ND.

# TRAFFIC COUNTS

Average Daily Traffic Volume

• Up to 6,000 vehicles per day

▲6,001 - 15,000

**▲ 15,001 - 30,000** 

▲ 30,001 - 50,000

▲50,001 - 100,000

▲More than 100,000 per day





Source: ©2020 Kalibrate Technologies (Q3 2020).



# **FOR LEASE**

# 2619 8TH AVENUE SW I JAMESTOWN, ND

# **LOCATION MAP**





# MICHAEL ILSE

Broker Associate | Partner | Commercial REALTOR®

701.223.2450
MIKE@ASPENGROUPREALESTATE.COM