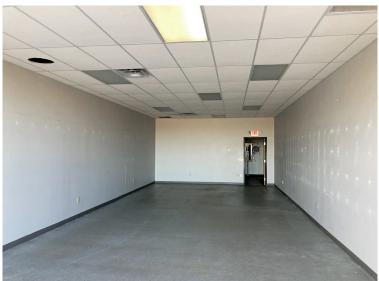

#### **SPACE AVAILABLE:**

SUITE 103B: 1,200 SF SUITE 107: 1,200 SF

## **HIGHLIGHTS:**

- Full Glass Storefronts
- Open Floorplans with a Restroom in Each Suite
- Mop Sink in Each Suite | Rear Exits | Pylon Signage
- Large Parking Lot with Front Door Parking
- Neighborhood Shopping Center tenants include: Dollar Tree, AT&T, Edward Jones, Simply Home, City Nails & LaCaretta Mexican Restaurant
- Located off Highway 281 SE and less than a mile South of Interstate 94, near Buffalo Mall & Walmart
- Within walking distance to / from numerous major retailers, restaurants & hotels
- Year Built: 2009
- Term: 5 Year Minimum