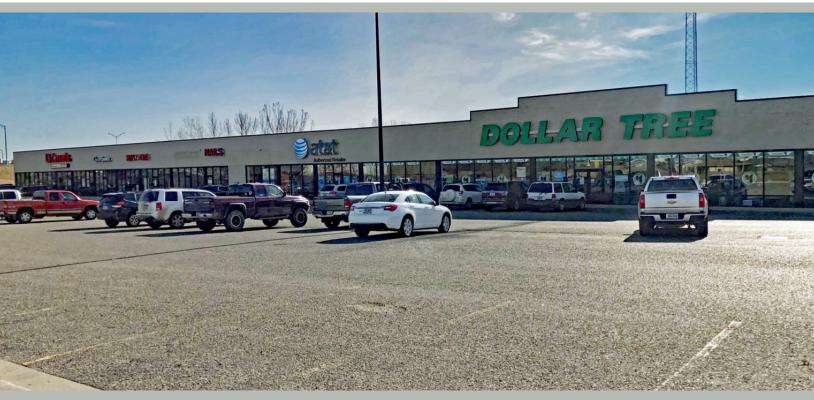

## **HIGHLIGHTS:**

- Full Glass Storefronts
- Open Floorplans with a Restroom in Each Suite
- Mop Sink in Each Suite | Rear Exits | Pylon Signage
- Large Parking Lot with Front Door Parking
- Neighborhood Shopping Center tenants include: Dollar Tree, AT&T, Edward Jones, Simply Home, City Nails & LaCaretta Mexican Restaurant
- Located off Highway 281 SE and less than a mile South of Interstate 94, near Buffalo Mall & Walmart
- Within walking distance to / from numerous major retailers, restaurants & hotels
- Year Built: 2009
- Term: 5 Year Minimum

# 2619 8TH AVENUE SW I JAMESTOWN, ND