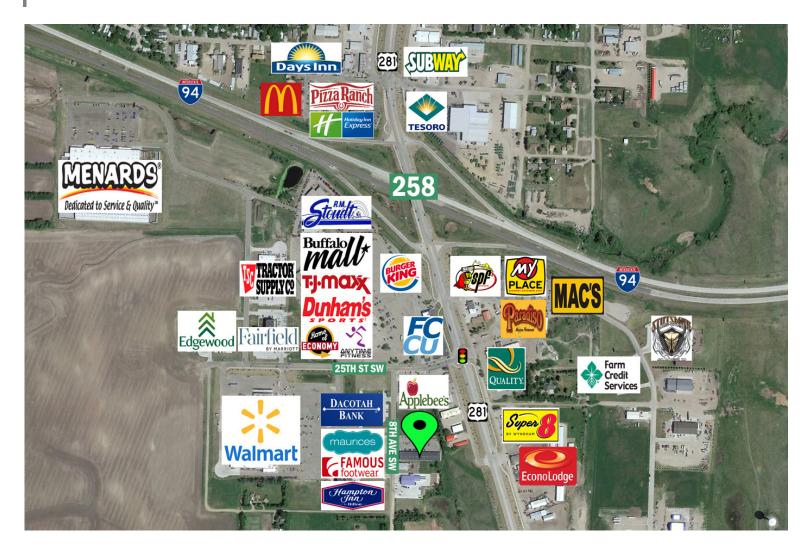

# **LOCATION MAP**

## **HIGHLIGHTS:**

- Full Glass Storefronts
- Open Floorplans with a Restroom in Each Suite
- Mop Sink in Each Suite | Rear Exits | Pylon Signage
- Large Parking Lot with Front Door Parking
- Neighborhood Shopping Center tenants include: Dollar Tree, AT&T, Edward Jones, Simply Home, City Nails & LaCaretta Mexican Restaurant
- Located off Highway 281 SE and less than a mile South of Interstate 94, near Buffalo Mall & Walmart
- Within walking distance to / from numerous major retailers, restaurants & hotels
- Year Built: 2009
- Term: 5 Year Minimum