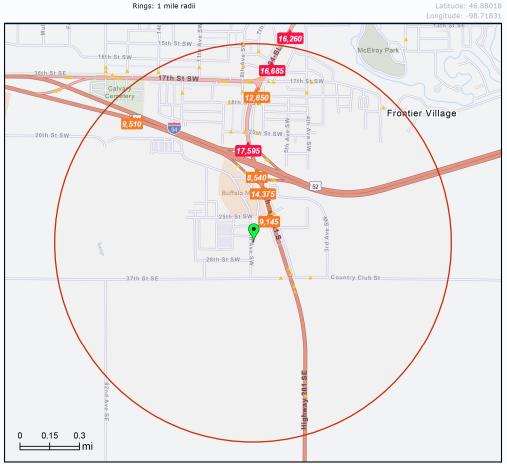

# TRAFFIC COUNTS

Average Daily Traffic Volume

• Up to 6,000 vehicles per day

▲6,001 - 15,000

**▲ 15,001 - 30,000** 

▲ 30,001 - 50,000

▲50,001 - 100,000

▲More than 100,000 per day

Source: ©2020 Kalibrate Technologies (Q3 2020).