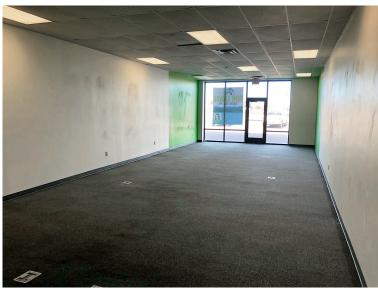

#### **SPACE AVAILABLE:**

SUITE 103B: 1,200 SF SUITE 107: 1,200 SF

## **HIGHLIGHTS:**

- Full Glass Storefronts
- Open Floorplans with a Restroom in Each Suite
- Mop Sink in Each Suite | Rear Exits | Pylon Signage
- Large Parking Lot with Front Door Parking
- Neighborhood Shopping Center tenants include: Dollar Tree, AT&T, Edward Jones, Simply Home, City Nails & LaCaretta Mexican Restaurant
- Located off Highway 281 SE and less than a mile South of Interstate 94, near Buffalo Mall & Walmart
- Within walking distance to / from numerous major retailers, restaurants & hotels
- Year Built: 2009
- Term: 5 Year Minimum