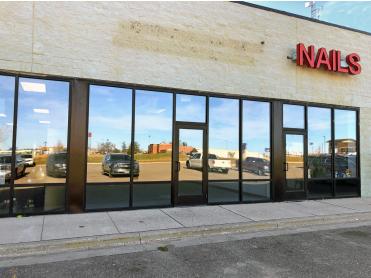

#### **SPACE AVAILABLE:**

SUITE 103B: 1,200 SF SUITE 107: 1,200 SF

## **HIGHLIGHTS:**

- Full Glass Storefronts
- Open Floorplans with a Restroom in Each Suite
- Mop Sink in Each Suite | Rear Exits | Pylon Signage
- Large Parking Lot with Front Door Parking
- Neighborhood Shopping Center tenants include: Dollar Tree, AT&T, Edward Jones, Simply Home, City Nails & LaCaretta Mexican Restaurant
- Located off Highway 281 SE and less than a mile South of Interstate 94, near Buffalo Mall & Walmart
- Within walking distance to / from numerous major retailers, restaurants & hotels
- Year Built: 2009
- Term: 5 Year Minimum