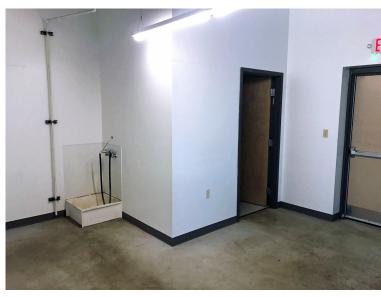

#### **SPACE AVAILABLE:**

SUITE 103B: 1,200 SF SUITE 107: 1,200 SF

## **HIGHLIGHTS:**

- Full Glass Storefronts
- Open Floorplans with a Restroom in Each Suite
- Mop Sink in Each Suite | Rear Exits | Pylon Signage
- Large Parking Lot with Front Door Parking
- Neighborhood Shopping Center tenants include: Dollar Tree, AT&T, Edward Jones, Simply Home, City Nails & LaCaretta Mexican Restaurant
- Located off Highway 281 SE and less than a mile South of Interstate 94, near Buffalo Mall & Walmart
- Within walking distance to / from numerous major retailers, restaurants & hotels
- Year Built: 2009
- Term: 5 Year Minimum