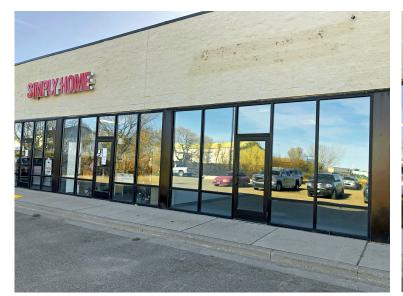

#### **SPACE AVAILABLE:**

SUITE 103B: 1,200 SF SUITE 107: 1,200 SF

## **HIGHLIGHTS:**

- Full Glass Storefronts
- Open Floorplans with a Restroom in Each Suite
- Mop Sink in Each Suite | Rear Exits | Pylon Signage
- Large Parking Lot with Front Door Parking
- Neighborhood Shopping Center tenants include: Dollar Tree, AT&T, Edward Jones, Simply Home, City Nails & LaCaretta Mexican Restaurant
- Located off Highway 281 SE and less than a mile South of Interstate 94, near Buffalo Mall & Walmart
- Within walking distance to / from numerous major retailers, restaurants & hotels
- Year Built: 2009
- Term: 5 Year Minimum