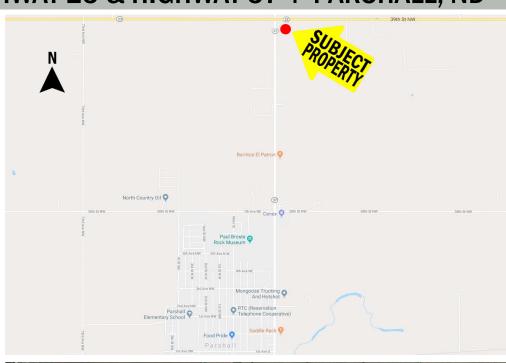

# HIGHWAY 23 & HIGHWAY 37 | PARSHALL, ND

# **LOCATED NEAR:**

The City of Parshall, ND Lake Sakakawea Bakken Oil & Gas Reserves

# OCATIONMAPS

No matter which side of the commercial real estate transaction you are on, our professional, experienced REALTORS® at Aspen Group LLP can help! We work with clients on both the buyer/tenant and seller/landlord spectrum.