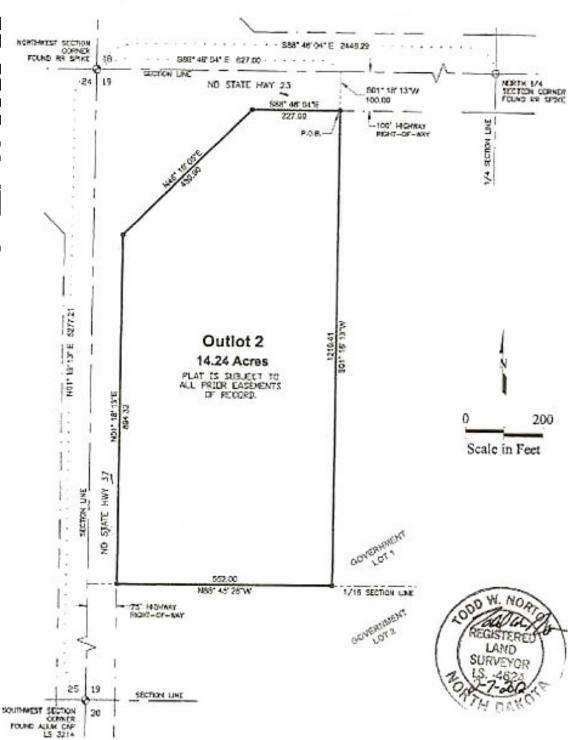

# **ALTASURVEY**

## PARSHALL, ND HIGHWAY 23 & HIGHWAY 37

Outlot 2 Government Lot 1 Section 19 Township 152 North Range 69 West of the 5th Principal Meridian, Mountrall County, North Dakola

**LATMA** 

**MATHEW REICHERT** 701.223.2450 matt@aspengrouprealestate.com