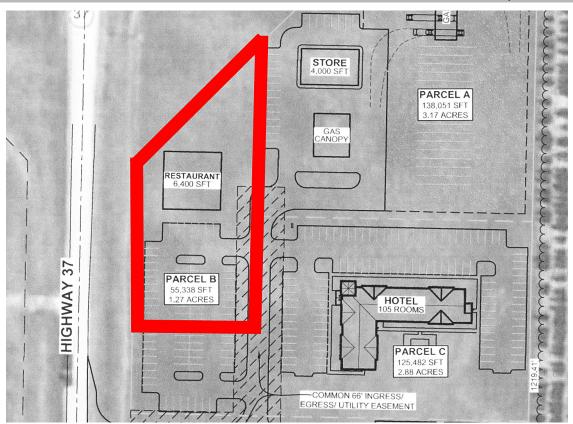

# **DETAILS:**

- . \$225,000.00
- 1.27 Acres | 55,338 SF
- Ideal site for a 6,400 SF Restaurant
- Zoning: A-Agricultural
- Utilities Installed on ND State Hwy 37 to State Hwy 23
- Great Visibility at the Intersection of two State Highways
- Located in the Heart of the Bakken, Parshall is 1 hour SW of Minot & just 40 minutes from Hwy 83

# HIGHWAY 23 & HIGHWAY 37 | PARSHALL, ND

PID#: 58-0059700

Legal: [Parcel B] Outlot 2 of Lot 1, S19-T152-R89

Lot Size: 1.27 Acres | 55,338 SF

2018 Taxes: \$2,055.38

Specials: None at this time

Zoned: A - Agricultural

# **MIXED-USE POTENTIAL USES:**

Bank

Convenience store

Hotel

Medical complex Multi-family units

Office complex

Restaurant

Truck stop