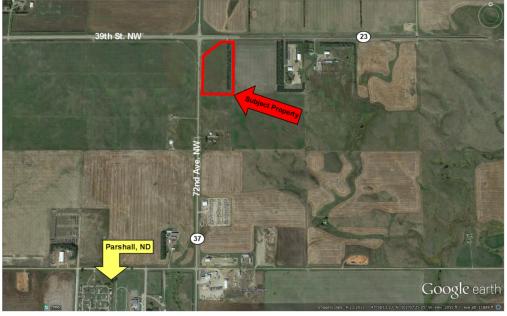

# HIGHWAY 23 & HIGHWAY 37 | PARSHALL, ND

# **DETAILS:**

- . \$225,000.00
- 1.27 Acres | 55,338 SF
- Ideal site for a 6,400 SF Restaurant
- Zoning: A-Agricultural
- Utilities Installed on ND State Hwy 37 to State Hwy 23
- Great Visibility at the Intersection of two State Highways
- Located in the Heart of the Bakken, Parshall is 1 hour SW of Minot & just 40 minutes from Hwy 83

# HIGHWAY 23 & HIGHWAY 37 | PARSHALL, ND

PID#: 58-0059700

Legal: [Parcel B] Outlot 2 of Lot 1, S19-T152-R89

Lot Size: 1.27 Acres | 55,338 SF

2018 Taxes: \$2,055.38

Specials: None at this time

Zoned: A - Agricultural

# **LOCATED NEAR:**

The City of Parshall, ND Lake Sakakawea Bakken Oil & Gas Reserves