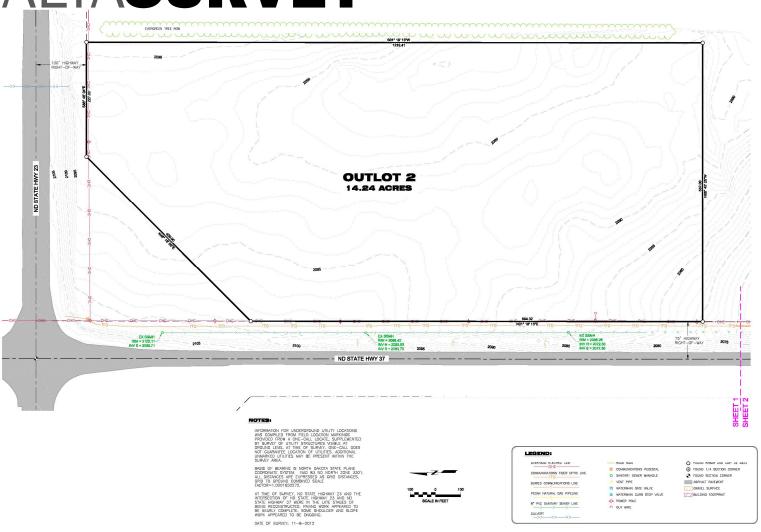

# **ALTASURVEY**

## PARSHALL, ND HIGHWAY 23 & HIGHWAY 37

Outlot 2 Government Lot 1 Section 19 Township 152 North Range 69 West of the 5th Principal Meridian, Mountrall County, North Dakola

**LATMA** 

**MATHEW REICHERT** 701.223.2450 matt@aspengrouprealestate.com