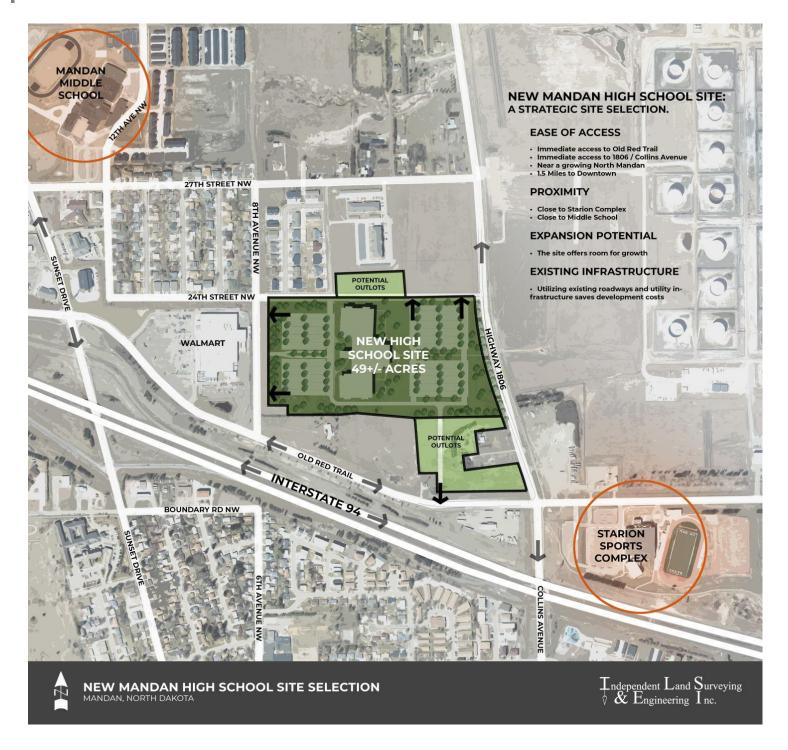

# **NEW MANDAN HIGH SCHOOL LOCATION**

#### **HIGHLIGHTS:**

- Annexed into Mandan in 2013
- Current Zoning: AG | Future Land Use: Commercial
- Off I94 Exit 152 near Future Mandan High School,
   Mandan Middle School, Starion Sports Complex,
   Comfort Inn, Baymont Inn, Bennigan's, Arby's,
   Walmart, BNC Bank, Thrifty White, Kramer Subaru