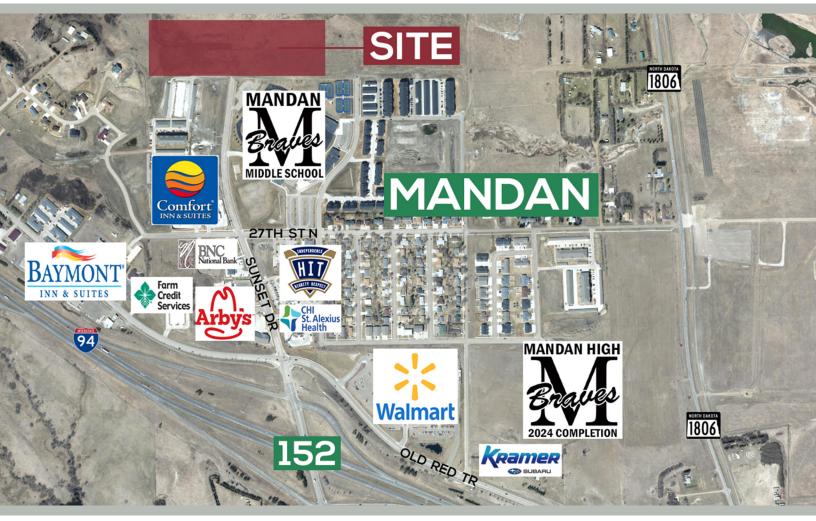

# FOR SALE NW MANDAN DEVELOPMENT LOT

31ST STREET NW (JUST NORTH OF SUNSET DR) I MANDAN, ND

#### **HIGHLIGHTS:**

- Annexed into Mandan in 2013
- Current Zoning: AG | Future Land Use: Commercial
- Off I94 Exit 152 near Future Mandan High School,
   Mandan Middle School, Starion Sports Complex,
   Comfort Inn, Baymont Inn, Bennigan's, Arby's,
   Walmart, BNC Bank, Thrifty White, Kramer Subaru

#### 31ST STREET NW (JUST NORTH OF SUNSET DR) I MANDAN, ND