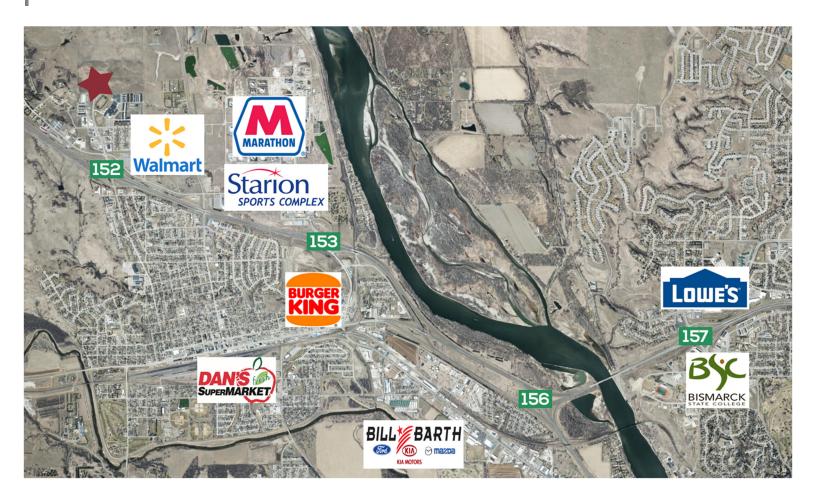

Comfort Inn, Baymont Inn, Bennigan's, Arby's,
   Walmart, BNC Bank, Thrifty White, Kramer Subaru

#### **MATHEW REICHERT**

CCIM | Broker | Founder Partner | Commercial REALTOR®

701.223.2450

matt@aspengrouprealestate.com

in



424 South 3rd Street, Suite 2 Bismarck, ND 58504 www.aspengrouprealestate.com

f 🏻 in



# **FOR SALE**

#### 31ST STREET NW (JUST NORTH OF SUNSET DR) I MANDAN, ND

### PROPERTY DETAILS



PID #: 65-5586575

Legal: South 1/3 of the West 1481.78 of the North 1/2

of the SE 1/4, Section 16, Township 139, Range 81

Lot Size: 15 Acres 2021 Taxes: \$3,528.88

Specials: None at this time.

Zoning: AG

Water/Sewer: Near property line

# **NEW MANDAN HIGH SCHOOL LOCATION**



# **FOR SALE**

### 31ST STREET NW (JUST NORTH OF SUNSET DR) I MANDAN, ND

### **LOCATION MAP**





#### MATHEW REICHERT

CCIM | Broker | Founder | Partner | Commercial REALTOR®

MATT@ASPENGROUPREALESTATE.COM

701.223.2450

f ⊚ in



**Connect With Us!**