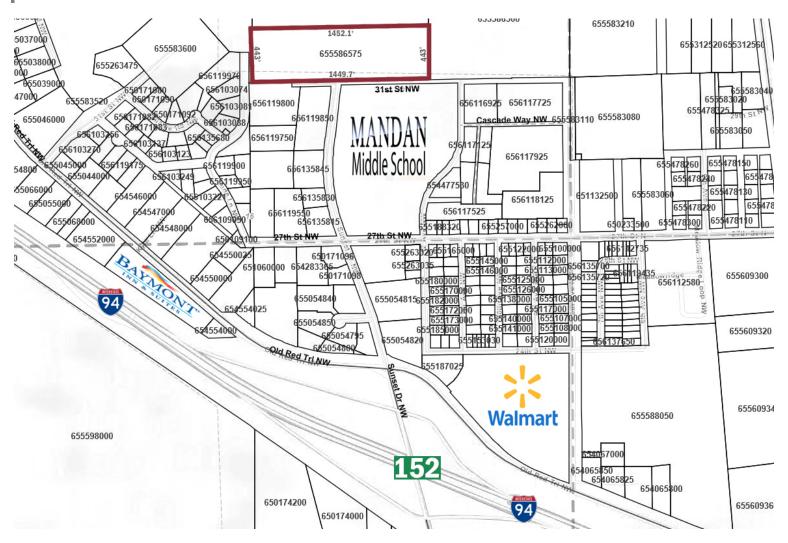

### PROPERTY DETAILS

PID #: 65-5586575

Legal: South 1/3 of the West 1481.78 of the North 1/2

of the SE 1/4, Section 16, Township 139, Range 81

Lot Size: 15 Acres 2021 Taxes: \$3,528.88

Specials: None at this time.

Zoning: AG

Water/Sewer: Near property line