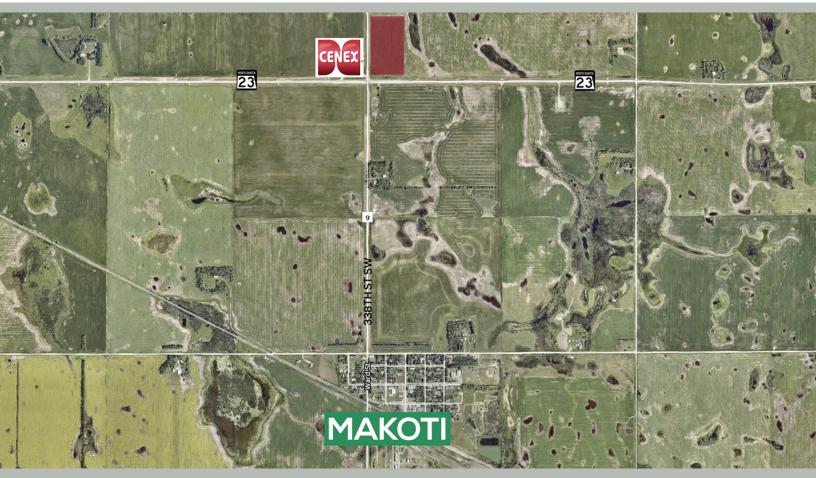

# FOR SALE DEVELOPMENT LAND NORTH OF MAKOTI

### **HIGHLIGHTS:**

- Located approx. 1 mile north of Makoti along ND Highway 23, across from the Plaza-Makoti Cenex C-Store
- Approx. 22 mins West of Hwy 83 & 40 mins SW of Minot
- Current Zoning: Rural Zone (Residential or Ag)
- PID: OR15.099.000.0020
- 2021 Taxes: \$163.94 | Specials: None at this time.