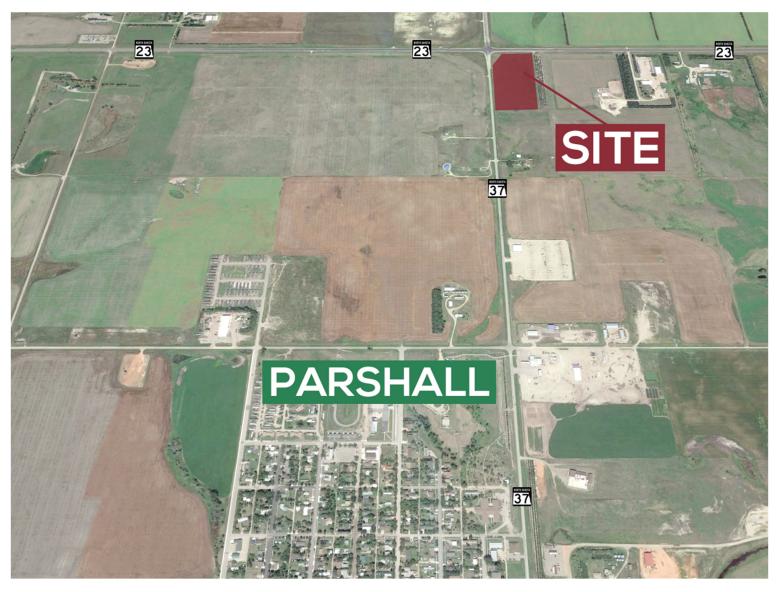

# **MIXED-USE 14.24 AC SITE LOCATION**

MATHEW REICHERT | 701.223.2450 | MATT@ASPENGROUPREALESTATE.COM

## FOR SALE HIGHWAY 23 & HIGHWAY 37 | PARSHALL, ND