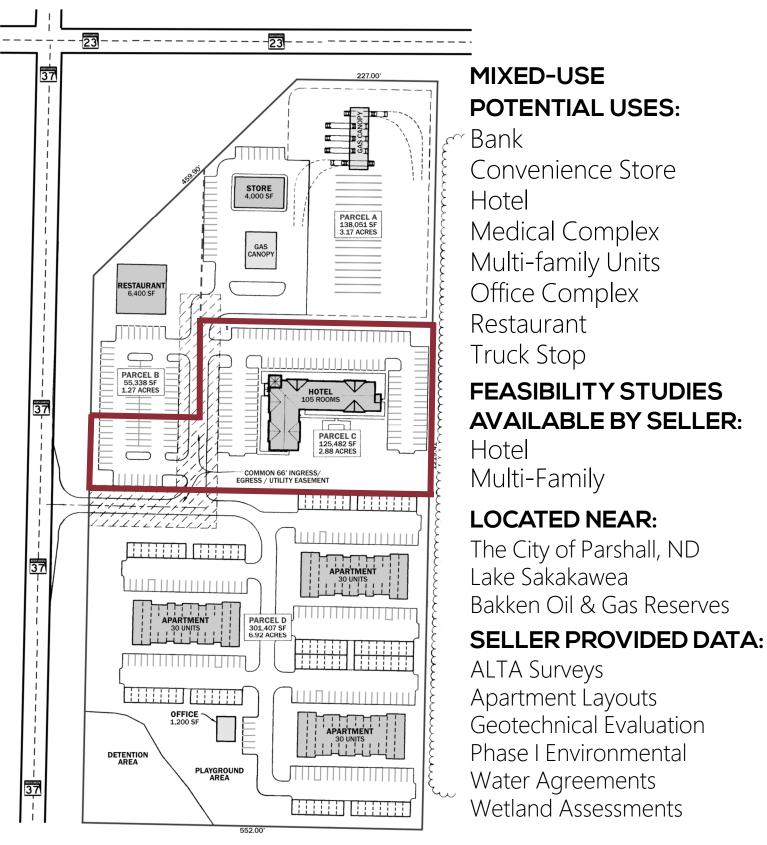

## CONCEPT LAYOUT | MIXED-USE DEVELOPMENT

MATHEW REICHERT | 701.223.2450 | MATT@ASPENGROUPREALESTATE.COM

#### FOR SALE HIGHWAY 23 & HIGHWAY 37 I PARSHALL, ND