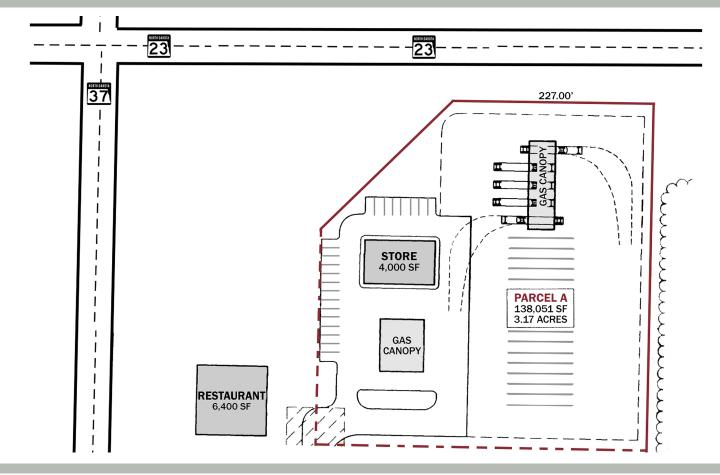

#### LOT SIZE: 3.17 ACRES | 138,051 SF **PRICE:** \$700,000.00

#### **HIGHLIGHTS:**

- Ideal for a 4,000 SF Convenience Store & Fueling Station with ample room for truck parking/standing
- Utilities Installed on Hwy 37 to Hwy 23
- Great Visibility at the Intersection of 2 State Highways!
- Located in the Heart of the Bakken, Parshall is

## **PROPERTY DETAILS**

PID#: Legal: Taxes:

- 58-0059700
- [Parcel A] Outlot 2 of Lot 1, S19-T152-R89
- Lot Size: 3.17 ACRES | 138,051 SF
  - TBD

Specials: None at this time Zoned: A - Agricultural