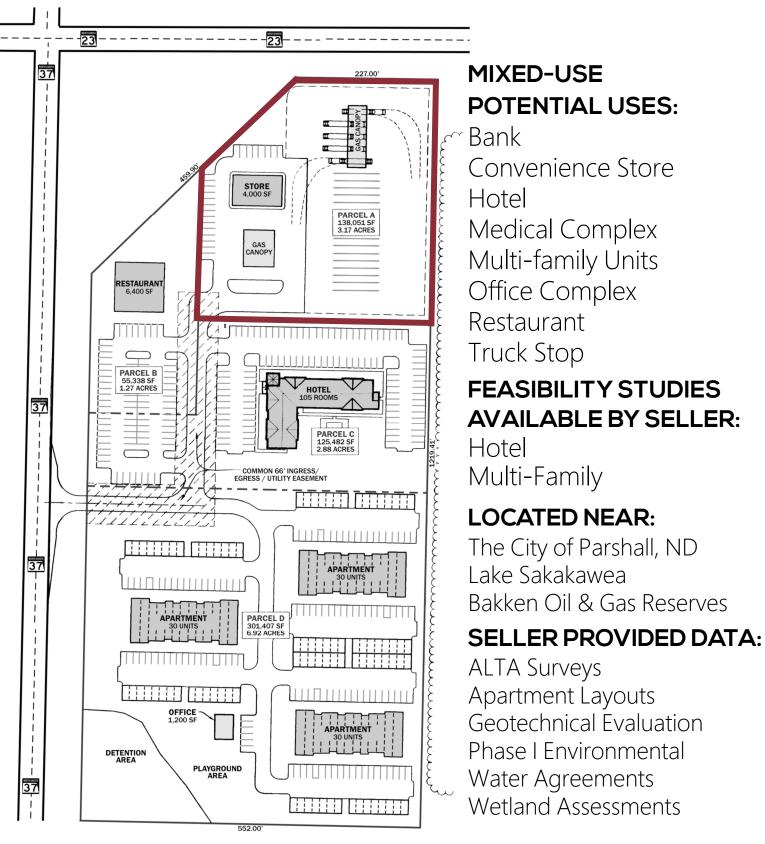

has been secured from sources we believe to be reliable, but we make no representation or warranties, expressed or implied, as to the accuracy of the information. All references to age, square footage, income and expenses are approximate. Buyers or lessors should conduct their own independent investigations and rely only on those results.



FOR SALE HIGHWAY 23 & HIGHWAY 37 | PARSHALL, ND

## **PROPERTY DETAILS**

PID#: Legal: Taxes:

- 58-0059700
- [Parcel A] Outlot 2 of Lot 1, S19-T152-R89
- Lot Size: 3.17 ACRES | 138,051 SF
  - TBD

Specials: None at this time Zoned: A - Agricultural

## **MIXED-USE 14.24 AC SITE LOCATION**



MATHEW REICHERT | 701.223.2450 | MATT@ASPENGROUPREALESTATE.COM



## FOR SALE HIGHWAY 23 & HIGHWAY 37 | PARSHALL, ND

## CONCEPT LAYOUT | MIXED-USE DEVELOPMENT





#### FOR SALE HIGHWAY 23 & HIGHWAY 37 I PARSHALL, ND

# PLAT MAP



Gutlet 2 Government Let 1 Section 19 Township 152 North Range 69 West of the 5th Principal Meridian, Mountral County, North Datate

CCIM | Broker | Founder | Partner | Commercial REALTOR®

701.223.2450 MATT@ASPENGROUPREALESTATE.COM

WWW.ASPENGROUPREALESTATE.COM

**GROUP LLP** 



#### FOR SALE HIGHWAY 23 & HIGHWAY 37 | PARSHALL, ND

## PARSHALL, ND





MATHEW REICHERT

CCIM | Broker | Founder | Partner | Commercial REALTOR®

701.223.2450 MATT@ASPENGROUPREALESTATE.COM

Serving North Dakota's Commercial Real Estate Needs Since 1999.

**Connect With Us!** 

О