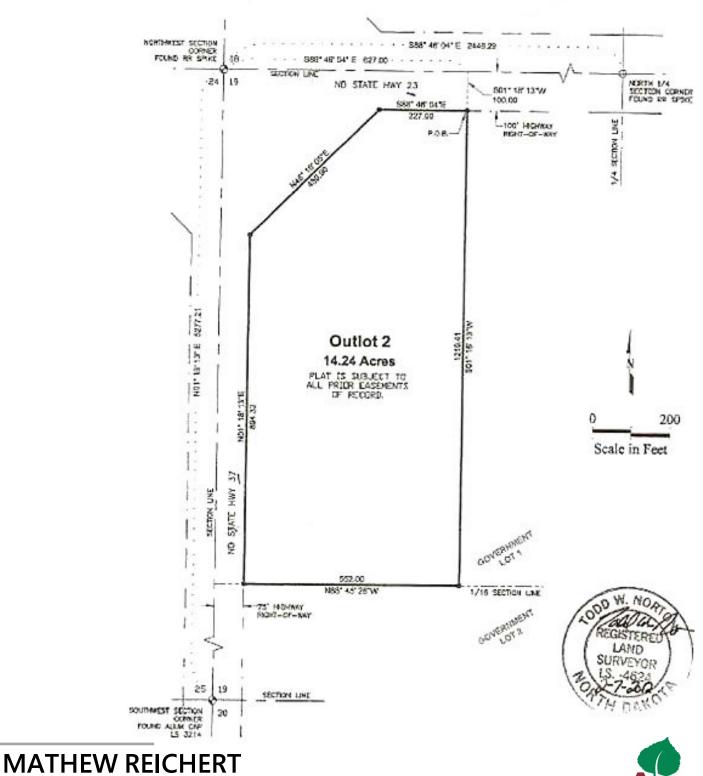

# PLAT MAP

Gutlet 2 Government Let 1 Section 19 Township 152 North Range 69 West of the 5th Principal Meridian, Mountral County, North Datate

CCIM | Broker | Founder | Partner | Commercial REALTOR®

701.223.2450 MATT@ASPENGROUPREALESTATE.COM