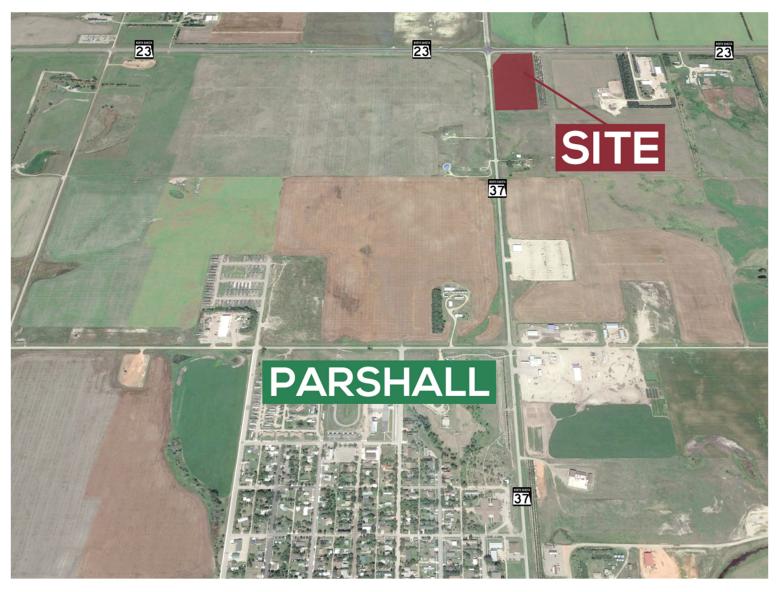

# **MIXED-USE 14.24 AC SITE LOCATION**

MATHEW REICHERT | 701.223.2450 | MATT@ASPENGROUPREALESTATE.COM

# PARSHALL, ND

MATHEW REICHERT

CCIM | Broker | Founder | Partner | Commercial REALTOR®

701.223.2450 MATT@ASPENGROUPREALESTATE.COM

Serving North Dakota's Commercial Real Estate Needs Since 1999.

**Connect With Us!** 