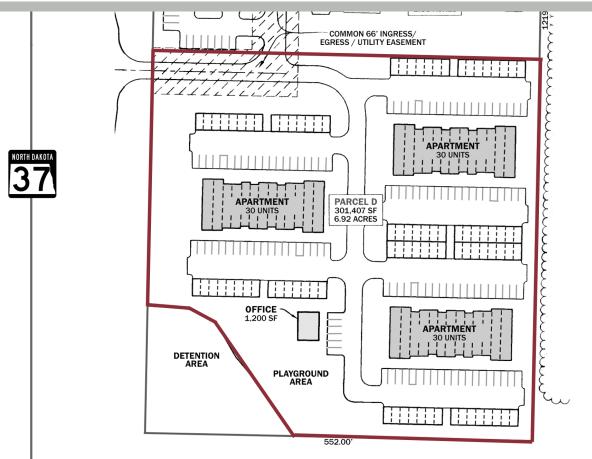

# **PROPERTY DETAILS**

PID#: Legal: Taxes:

- 58-0059700
- [Parcel D] Outlot 2 of Lot 1, S19-T152-R89
- Lot Size: 2.88 ACRES | 125,482 SF
  - TBD
- Specials: None at this time Zoned: A Agricultural

# **MIXED-USE 14.24 AC SITE LOCATION**

MATHEW REICHERT | 701.223.2450 | MATT@ASPENGROUPREALESTATE.COM