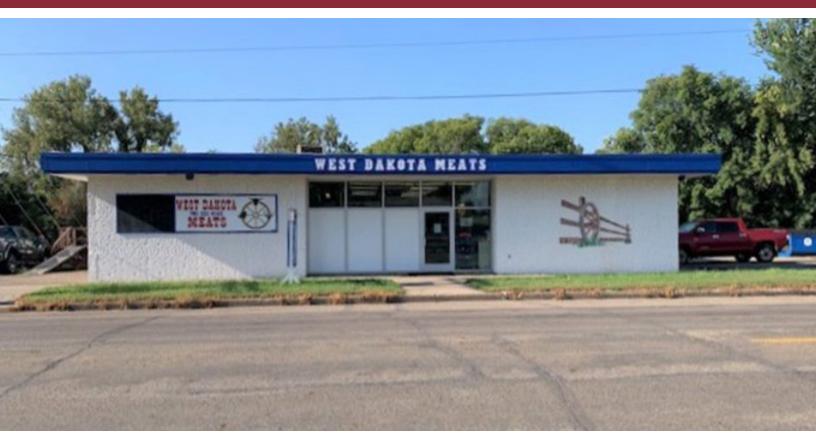

### **SPACE AVAILABLE:**

BUILDING | 3,159 SF LOT | 16,117 SF

#### **PRICE:**

\$350,000.00 (Just the Building) \$550,000.00 (Building, Equipment & Assets)

### **HIGHLIGHTS:**

• Option to purchase just the building or building, equipment & assets.

- Well known Custom Butcher Shop
- Specializing in Custom Meat Processing, Wild Game
- Processing, Sausage & Jerky, Curing & Smoking.
- Large variety of retail meat in the coolers ready to purchase
- Assets available upon request





Steve IIse Director of Business Brokerage Partner | Commercial Realtor® 701.223.2450 steve@aspengrouprealestate.com

#### 424 S 3rd Street, Suite 2 | Bismarck, ND | WWW.ASPENGROUPREALESTATE.COM

This information has been secured from sources we believe to be reliable, but we make no representation or warrantie