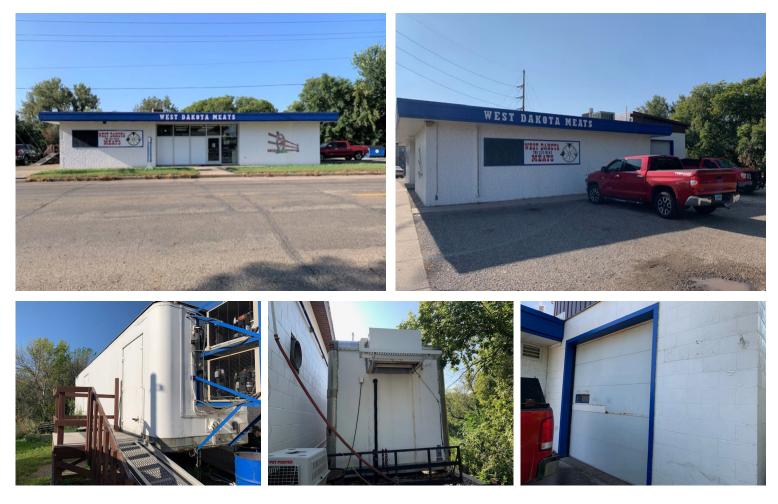

S 3rd Street, Suite 2 | Bismarck, ND | WWW.ASPENGROUPREALESTATE.COM

This information has been secured from sources we believe to be reliable, but we make no representation or warranties, expressed or implied, as to the accuracy of the information. All references to age, square footage, income and expenses are approximate. Buyers or lessors should conduct their own independent investigations and rely on those relults.



### **PROPERTY DETAILS**

PID#: 0125-029-010
Property Address: 1125 Memorial Highway
Legal Description: PARK HILL (AUD LOTS) Block: 29 BEGINNING @ NWLY CO
Zoning: CG - Commercial
Year Built: 1970
2023 Taxes: \$4,145.53
Special Assessments: None at this time



0125-029-010 1125 MEMORIAL HIGHWAY



Steve Ilse



steve@aspengrouprealestate.com





# **EXTERIOR PICTURES**





#### **Steve Ilse**

Director of Business Brokerage Partner | Commercial Realtor® 701.223.2450

steve@aspengrouprealestate.com





# **INTERIOR PICTURES**



























Steve Ilse

Director of Business Brokerage Partner | Commercial Realtor® 701.223.2450

steve@aspengrouprealestate.com





### LOCATION MAP





### **Steve Ilse**

Director of Business Brokerage Partner | Commercial Realtor®

701.223.2450 steve@aspengrouprealestate.com