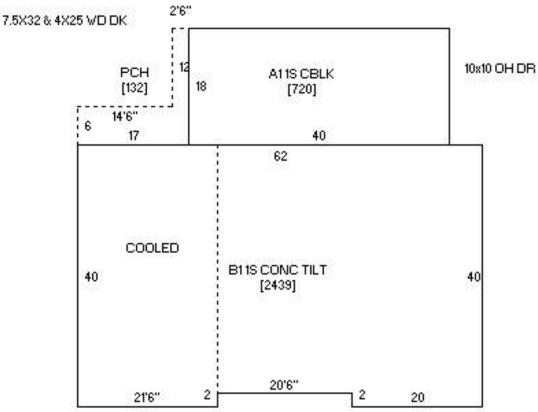

### **SPACE AVAILABLE:**

BUILDING | 3,159 SF LOT | 16,117 SF

### **PROPERTY DETAILS**

PID#: 0125-029-010
Property Address: 1125 Memorial Highway
Legal Description: PARK HILL (AUD LOTS) Block: 29 BEGINNING @ NWLY CO
Zoning: CG - Commercial
Year Built: 1970
2023 Taxes: \$4,145.53
Special Assessments: None at this time