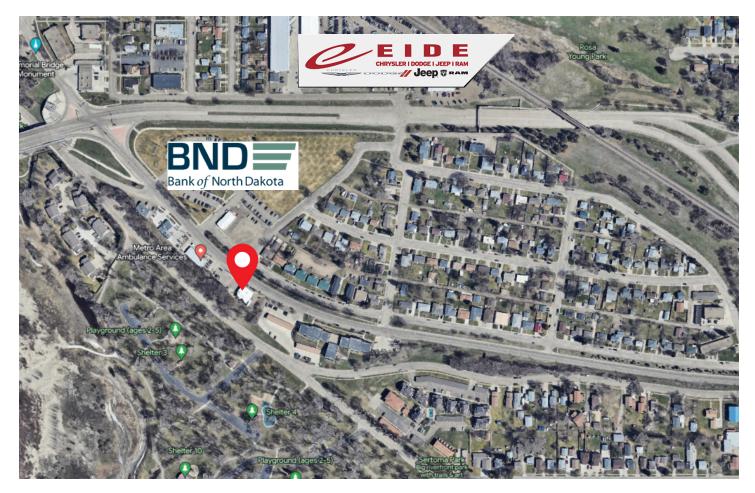

yers or lessors should conduct their own independent investigations and rely on those relults.



### **PROPERTY DETAILS**

PID#: 0125-029-010
Property Address: 1125 Memorial Highway
Legal Description: PARK HILL (AUD LOTS) Block: 29 BEGINNING @ NWLY CO
Zoning: CG - Commercial
Year Built: 1970
2023 Taxes: \$4,145.53
Special Assessments: None at this time



0125-029-010 1125 MEMORIAL HIGHWAY



Steve Ilse



steve@aspengrouprealestate.com





# **EXTERIOR PICTURES**





#### **Steve Ilse**

Director of Business Brokerage Partner | Commercial Realtor® 701.223.2450

steve@aspengrouprealestate.com





# **INTERIOR PICTURES**



























Steve Ilse

Director of Business Brokerage Partner | Commercial Realtor® 701.223.2450

steve@aspengrouprealestate.com





### LOCATION MAP





### **Steve Ilse**

Director of Business Brokerage Partner | Commercial Realtor®

701.223.2450 steve@aspengrouprealestate.com