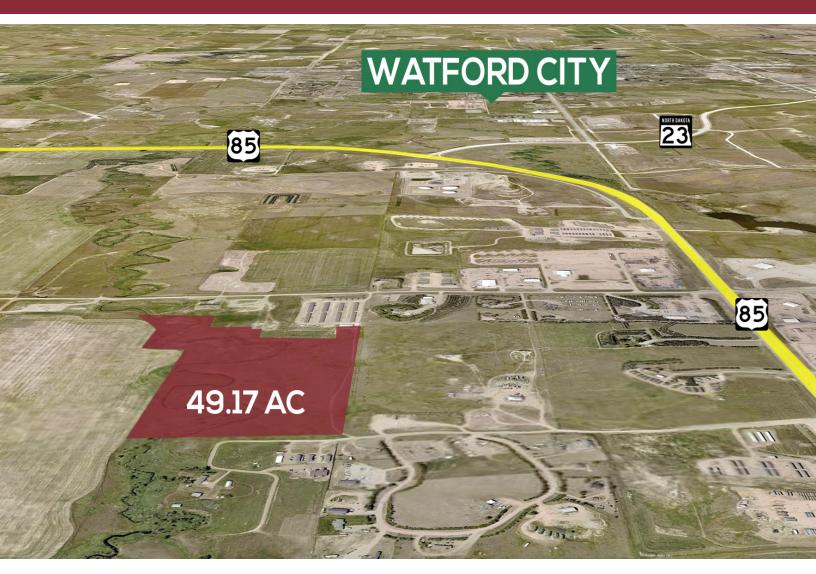

### **FOR SALE**

ACREAGE SOUTH OF WATFORD CITY WATFORD CITY, ND

#### LOT SIZE:

49.17 ACRES (Willing to Subdivide)

### **HIGHLIGHTS:**

- Willing to subdivde between 5-49.17AC
- Located south of Watford City 1 mile
   ETA in McKenzie County
- Access from Hwy 85 N via 22M Street NW

Zoning: Heavy IndustrialParcel ID: 65-00-059702023 Taxes: \$82.38