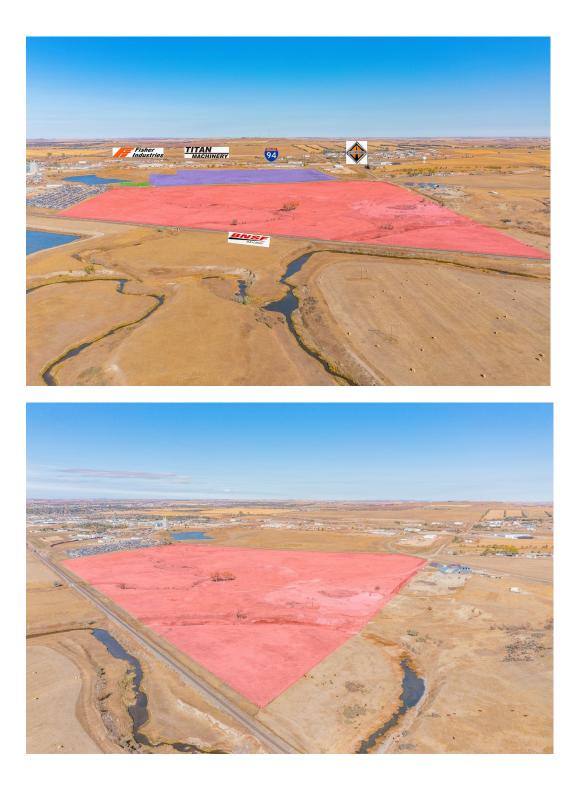

# FOR SALE DICKINSON, ND INDUSTRIAL ACREAGE

VILLARD STREET EAST I DICKINSON, ND

# LOT SIZE: 118.51 ACRES | 5,162,295.60 SF

PRICE: \$1.25 PSF

#### HIGHLIGHTS:

- Located just outside of Dickinson's municipal boundary
- Along BNSF Railroad—Rail spur possible
- No Load Restrictions on Energy Drive
- Water & Sewer In / Near NW corner

JESSICA KNUTSON CCIM | Partner | Commercial REALTOR®

#### FOR SALE VILLARD STREET EAST I DICKINSON, ND