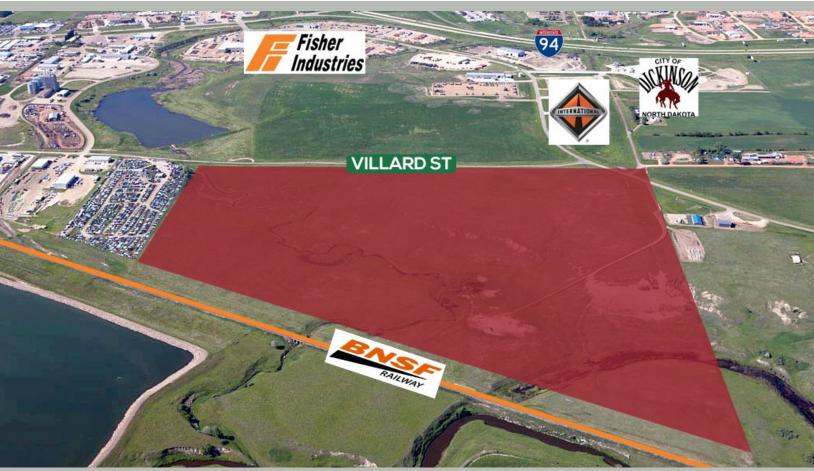

# FOR SALE DICKINSON, ND INDUSTRIAL ACREAGE

VILLARD STREET EAST I DICKINSON, ND

#### HIGHLIGHTS:

- Located just outside of Dickinson's municipal boundary
- Along BNSF Railroad—Rail spur possible
- No Load Restrictions on Energy Drive
- Water & Sewer In / Near NW corner

JESSICA KNUTSON CCIM | Partner | Commercial REALTOR®

#### **PROPERTY DETAILS**

- PID: 26-0000-04154-000
- Legal: NE4 12-139-96
- Lot Size: 118.51 Acres
- 2021 Taxes: \$6,858.76
- Specials: None at this time
- Zoning: GI—General Industrial
- Water: Located approx. 1/4 mile from NW corner of parcel