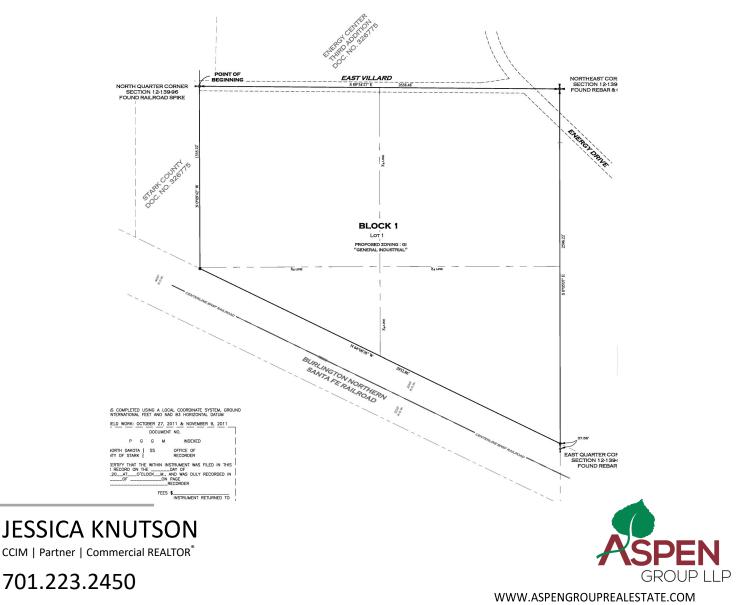

#### **PROPERTY DETAILS**

- PID: 26-0000-04154-000
- Legal: NE4 12-139-96
- Lot Size: 118.51 Acres
- 2021 Taxes: \$6,858.76
- Specials: None at this time
- Zoning: GI—General Industrial
- Water: Located approx. 1/4 mile from NW corner of parcel

T139N, R96W, OF THE 5TH PRINCIPAL MERIDIAN STARK COUNTY, NORTH DAKOTA