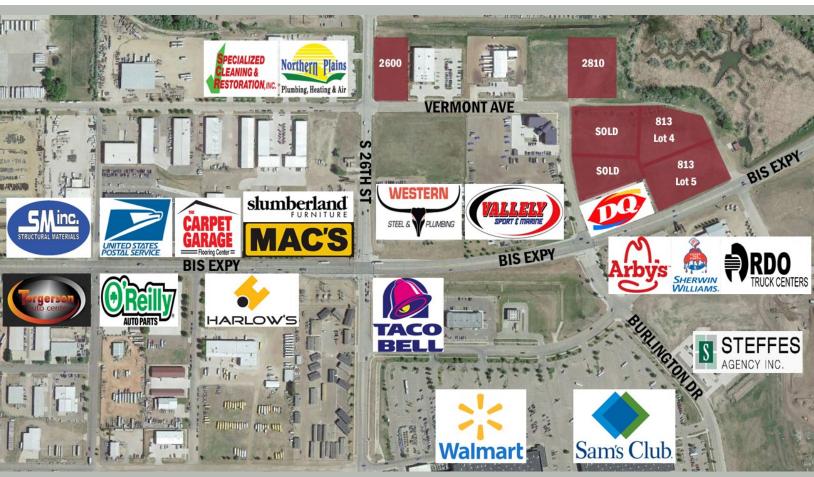

### **HIGHLIGHTS**:

- Zoning: MA—Light Industrial
- Easy Access to Bismarck Expressway & South 26th Street
- Near South Walmart, Sam's Club, Dairy Queen Strip Mall, Vallely Sport & Marine, Various Restaurants

#### **2600 VERMONT AVENUE**

| PID#:       | 0735-002-100                               |
|-------------|--------------------------------------------|
| Legal:      | Lot 12, Block 2, Sloven 2nd Sub            |
| Size:       | 51,298 SF / 1.78 Acres                     |
| Zoning:     | MA                                         |
| 2021 Taxes: | \$1,588.38                                 |
| Specials:   | \$1,390.64 Installment; \$3,226.24 Balance |
| Price:      | \$8.00 PSF / \$410,384.00                  |

#### 2810 VERMONT AVENUE

| PID#:       | 0735-001-025                                                     |  |
|-------------|------------------------------------------------------------------|--|
| Legal:      | Lot 12 & East 1/2 Vac Burlington Dr Adj, Block 1, Sloven 2nd Sub |  |
| Size:       | 100,270 SF / 2.3 Acres                                           |  |
| Zoning:     | MA                                                               |  |
| 2021 Taxes: | \$3,105.59                                                       |  |
| Specials:   | \$815.33 Installment; \$0.00 Balance                             |  |
| Price:      | \$5.50 PSF /\$551,485.00                                         |  |

#### 813 BURLINGTON DRIVE

| PID#:       | 0735-004-001                                                                  |                        |                           |  |
|-------------|-------------------------------------------------------------------------------|------------------------|---------------------------|--|
| Legal:      | All Lot 1, Lot 2 Less Southerly 20' & All Lots 4 & 5, Block 4, Sloven 2nd Sub |                        |                           |  |
| Size:       | 261,432 SF / 6 Acres                                                          |                        |                           |  |
| Zoning:     | MA                                                                            |                        |                           |  |
| 2021 Taxes: | \$6,072.68                                                                    |                        |                           |  |
| Specials:   | \$2,125.80 Installment; \$0.00 Balance                                        |                        |                           |  |
| Price:      | Lot 1                                                                         | 79,115 SF / 1.82 Acres | SOLD                      |  |
|             | Lot 2                                                                         | 41,004 SF / .94 Acres  | SOLD                      |  |
|             | Lot 4                                                                         | 65,132 SF / 1.5 Acres  | \$5.50 PSF / \$358,226.00 |  |
|             | Lot 5                                                                         | 76,181 SF / 1.75 Acres | \$9.00 PSF / \$685,629.00 |  |
|             | Lot 5 (If Lots 4 & 5 sold together) \$7.00 PSF / \$533,267.00                 |                        |                           |  |
|             |                                                                               |                        |                           |  |