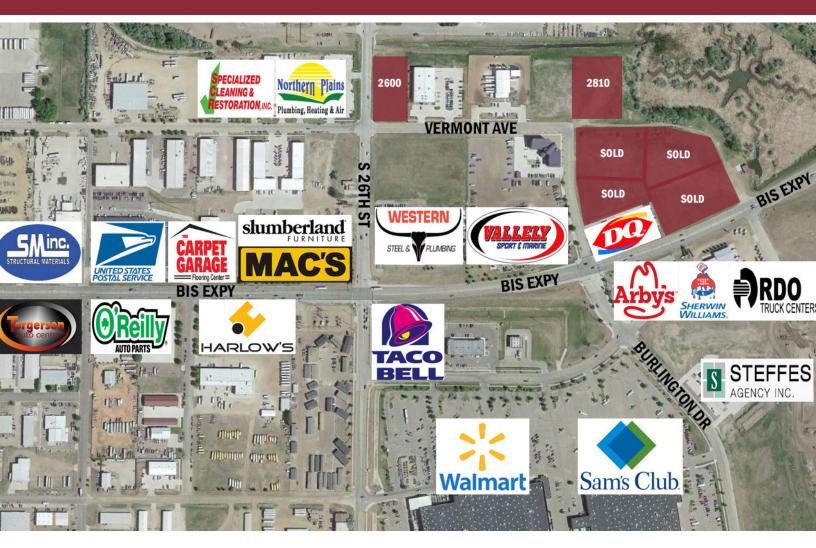

### LOT SIZES:

**2600 Vermont Ave** | 51,298 SF (1.78 Acres) **2810 Vermont Ave** | 100,270 SF (2.3 Acres)

### **HIGHLIGHTS:**

- Zoning: MA Light Industrial
- Easy Access to Bismarck

Expressway & South 26th Street

• Near South Walmart, Sam's Club,

Dairy Queen Strip Mall, Vallely Sport

& Marine, and Various Restaurants.

#### 2600 Vermont Avenue, Bismarck ND

PID#: 0735-002-100

Legal Description: SLOVEN 2ND SUB Block: 2 LOT 12

**Lot Size:** 51,298 SF (1.78 Acres) **Zoning:** MA - Light Industrial

**2023 Taxes:** \$3,050.31

### 2810 Vermont Avenue, Bismarck ND

PID#: 0735-001-025

Legal Description: SLOVEN 2ND SUB Block: 1 LOT 12 & EAST 1/2 VAC BURL

**Lot Size:** 100,270 SF (2.3 Acres) **Zoning:** MA - Light Industrial

**2023 Taxes:** \$3,419.64