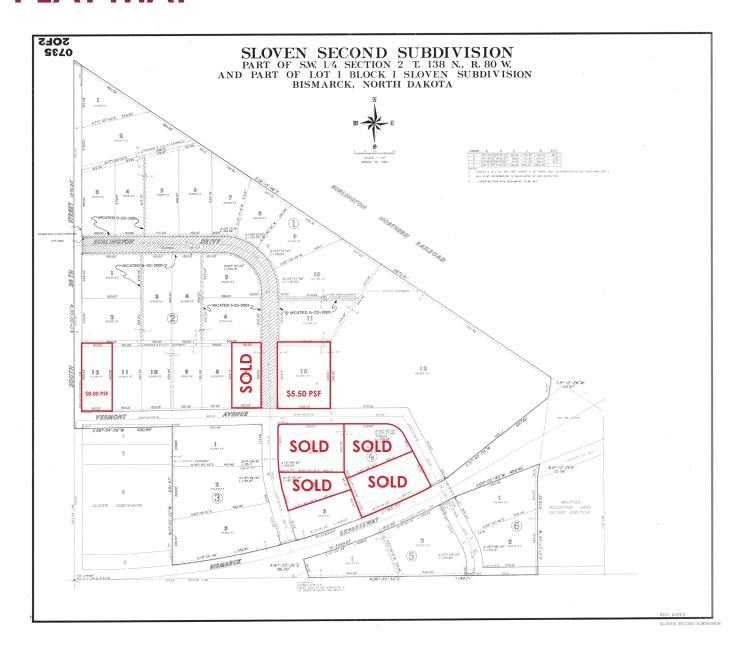

#### 2600 Vermont Avenue, Bismarck ND

PID#: 0735-002-100

Legal Description: SLOVEN 2ND SUB Block: 2 LOT 12

**Lot Size:** 51,298 SF (1.78 Acres) **Zoning:** MA - Light Industrial

**2023 Taxes:** \$3,050.31

Special Assessments: \$1,300.99 Installment; \$1,613.12 Remaining Balance

**Price:** \$8.00 PSF (\$410,384.00)

### 2810 Vermont Avenue, Bismarck ND

PID#: 0735-001-025

Legal Description: SLOVEN 2ND SUB Block: 1 LOT 12 & EAST 1/2 VAC BURL

**Lot Size:** 100,270 SF (2.3 Acres) **Zoning:** MA - Light Industrial

**2023 Taxes:** \$3,419.64

Special Assessments: None at this time

**Price:** \$5.50 PSF (\$551,485.00)

Mathew Reichert
Broker | Partner | CCIM
701.223.2450
matt@aspengrouprealestate.com

### **PLAT MAP**

Mathew Reichert
Broker | Partner | CCIM
701.223.2450
matt@aspengrouprealestate.com