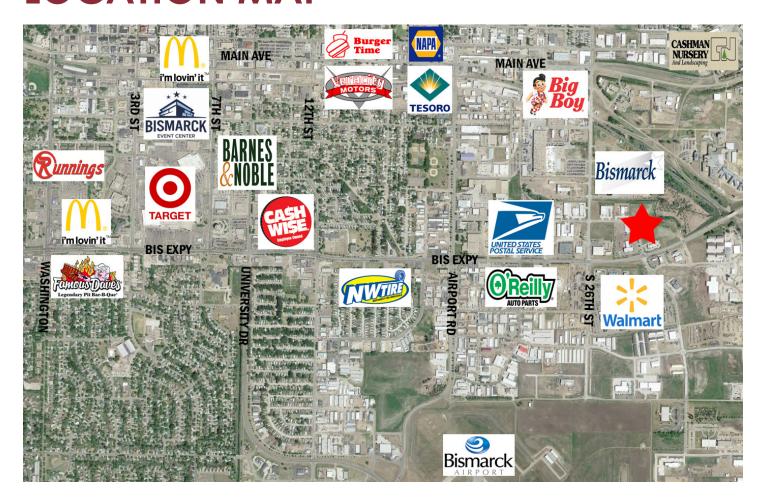

### **HIGHLIGHTS:**

- Zoning: MA Light Industrial
- Easy Access to Bismarck

Expressway & South 26th Street

• Near South Walmart, Sam's Club,

Dairy Queen Strip Mall, Vallely Sport

& Marine, and Various Restaurants.

## **LOCATION MAP**

Mathew Reichert
Broker | Partner | CCIM
701.223.2450
matt@aspengrouprealestate.com