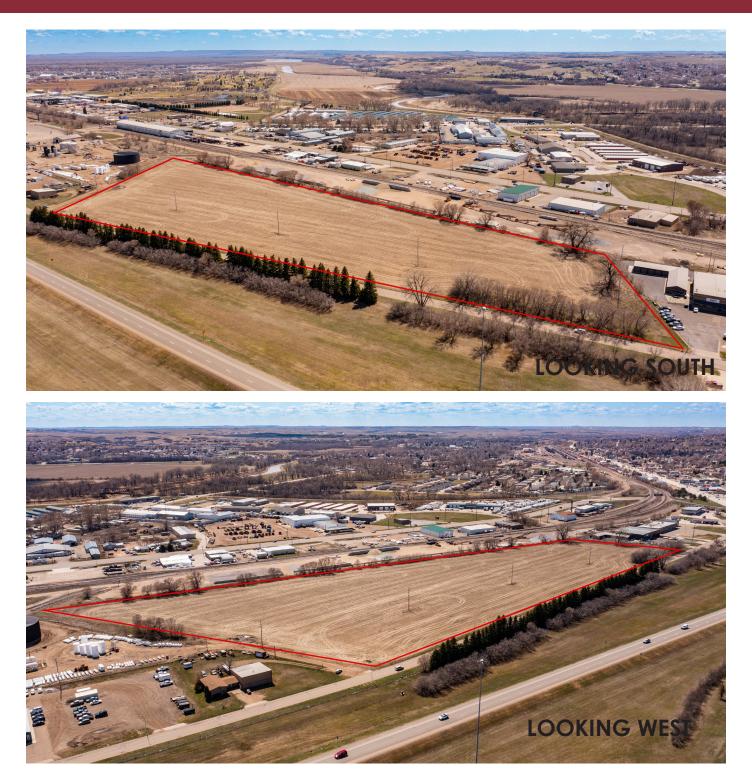

LOT SIZE: 18.4 Acres (801,504 SF)

**PRICE:** \$6.50 PSF

## **HIGHLIGHTS:**

- Visible from Interstate 94
- Turn Signal at Intersection of Twin City Drive and Main Street
- Future Land Use Classification is Industrial

# **PROPERTY DETAILS**

PID#: 65-5638000 Legal Description: AUD LOT A PT SE 1/4 18.40 ACRES -2760 2023 Taxes: \$2,456.11 Special Assessment: None at this time

\*\*\*This property is unplatted and has not been assigned a City zoning classification. A preliminary and final plat will be required by the City of Mandan. A master-plan is needed if all 18 acres are not platted to ensure things line up down the road. The master-plan would need to accompany a preliminary plat. A zoning amendment will also need to accompany platting activities. The future land use classification of this property is industrial, allowed uses are City Use Groups, MA (Light Industrial), and MB (Heavier Industrial).