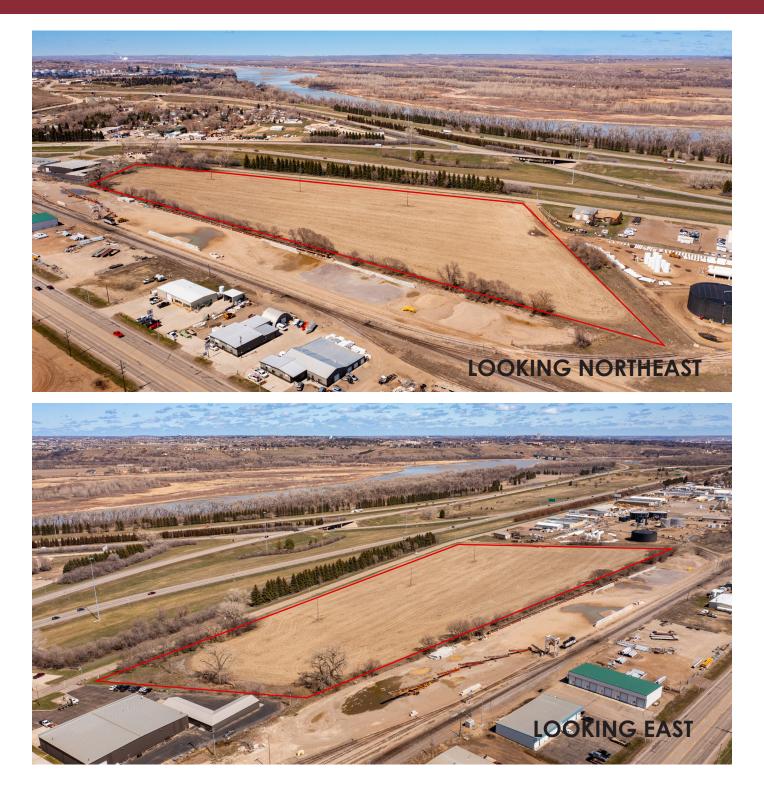

LOT SIZE: 18.4 Acres (801,504 SF)

**PRICE:** \$6.50 PSF

## **HIGHLIGHTS:**

- Visible from Interstate 94
- Turn Signal at Intersection of Twin City Drive and Main Street
- Future Land Use Classification is Industrial