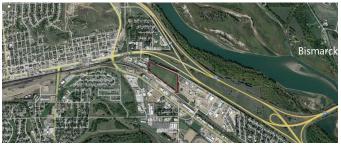

LOT SIZE: 18.4 Acres (801,504 SF)

**PRICE:** \$6.50 PSF

## **HIGHLIGHTS:**

- Visible from Interstate 94
- Turn Signal at Intersection of Twin City Drive and Main Street
- Future Land Use Classification is Industrial





#### 424 S 3rd Street, Suite 2 | Bismarck, ND | WWW.ASPENGROUPREALESTATE.COM



# **PROPERTY DETAILS**

PID#: 65-5638000 Legal Description: AUD LOT A PT SE 1/4 18.40 ACRES -2760 2023 Taxes: \$2,456.11 Special Assessment: None at this time

\*\*\*This property is unplatted and has not been assigned a City zoning classification. A preliminary and final plat will be required by the City of Mandan. A master-plan is needed if all 18 acres are not platted to ensure things line up down the road. The master-plan would need to accompany a preliminary plat. A zoning amendment will also need to accompany platting activities. The future land use classification of this property is industrial, allowed uses are City Use Groups, MA (Light Industrial), and MB (Heavier Industrial).



#### 424 S 3rd Str