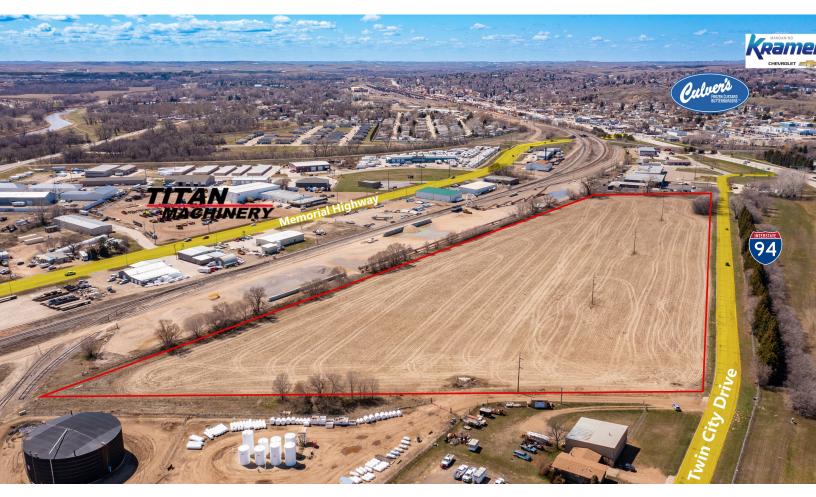

LOT SIZE: 18.4 Acres (801,504 SF)

**PRICE:** \$6.50 PSF

## **HIGHLIGHTS:**

- Visible from Interstate 94
- Turn Signal at Intersection of Twin City Drive and Main Street
- Future Land Use Classification is Industrial