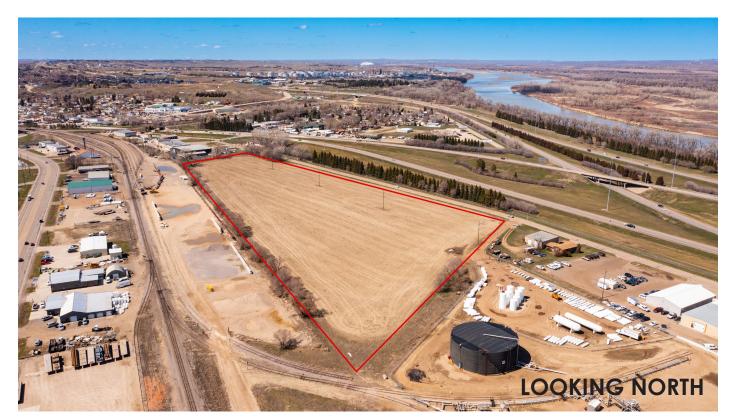

LOT SIZE: 18.4 Acres (801,504 SF)

**PRICE:** \$6.50 PSF

## **HIGHLIGHTS:**

- Visible from Interstate 94
- Turn Signal at Intersection of Twin City Drive and Main Street
- Future Land Use Classification is Industrial