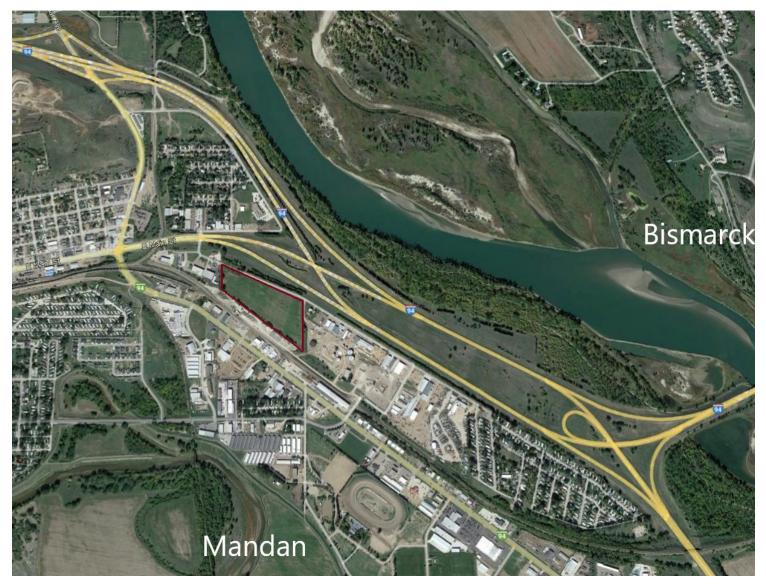

\*\*\*This property is unplatted and has not been assigned a City zoning classification. A preliminary and final plat will be required by the City of Mandan. A master-plan is needed if all 18 acres are not platted to ensure things line up down the road. The master-plan would need to accompany a preliminary plat. A zoning amendment will also need to accompany platting activities. The future land use classification of this property is industrial, allowed uses are City Use Groups, MA (Light Industrial), and MB (Heavier Industrial).



#### 424 S 3rd Street, Suite 2 | Bismarck, ND | WWW.ASPENGROUPREALESTATE.COM





#### 424 S 3rd Street, Suite 2 | Bismarck, ND | WWW.ASPENGROUPREALESTATE.COM





#### 424 S 3rd Street, Suite 2 | Bismarck, ND | WWW.ASPENGROUPREALESTATE.COM



## LOCATION MAP



#### 424 S 3rd Street, Suite 2 | Bismarck, ND | WWW.ASPENGROUPREALESTATE.COM