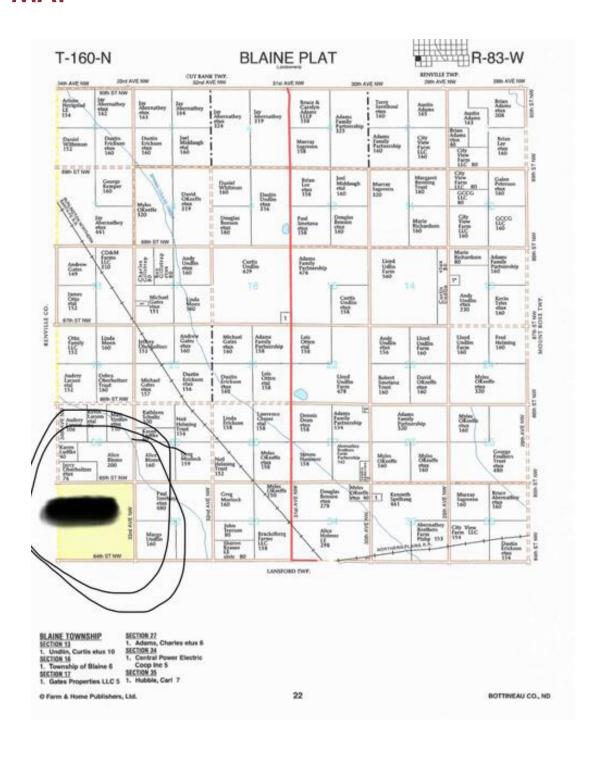

#### **PLAT MAP**

624 TOTAL TAXABLE ACRES Township 160N-Range 83W | BOTTINEAU, ND