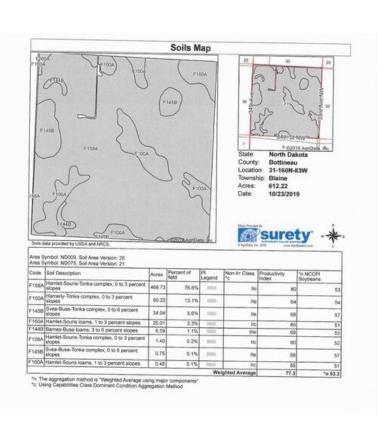

## **HIGHLIGHTS:**

- Township 160N-Ranger 83W
- Section 31: E1/2; E1/2W1/2; Lots 1, 2, 3, &4
- 624 taxable acres 612 crop land acres for sale
- Steady sou7rce of water disposal income that is 3 cents per barrel and minimum guaranteed of over \$310/month.
- Last years income around \$5,000 but prior years
   of salt water disposal were higher