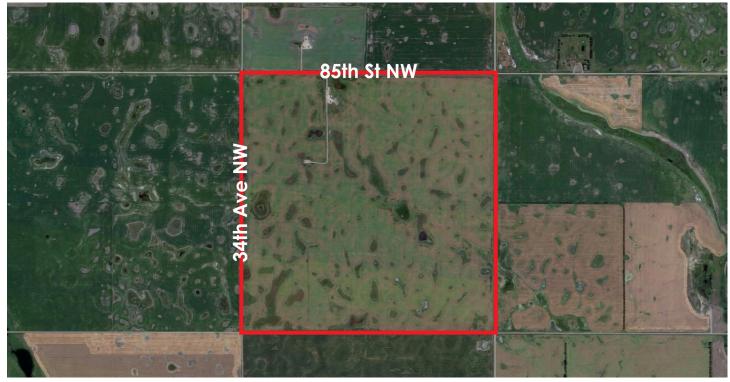

#### **PLAT MAP**

624 TOTAL TAXABLE ACRES Township 160N-Range 83W | BOTTINEAU, ND