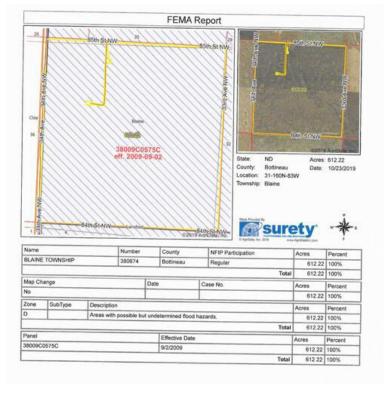

## **HIGHLIGHTS:**

- Township 160N-Ranger 83W
- Section 31: E1/2; E1/2W1/2; Lots 1, 2, 3, &4
- 624 taxable acres 612 crop land acres for sale
- Steady sou7rce of water disposal income that is 3 cents per barrel and minimum guaranteed of over \$310/month.
- Last years income around \$5,000 but prior years
   of salt water disposal were higher