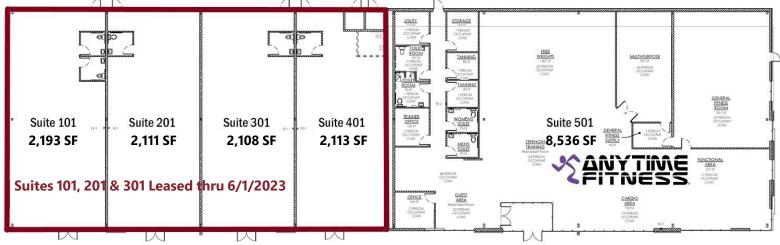

### TOTAL SPACE: 8,356 SF PRICE: \$2,100,000.00

#### **Suite 101:**

2021 Taxes: \$3,986.88 **Special Balance:** \$2,690.79 Special Installment: \$540.74 **Suite 201:** 2021 Taxes: \$3,844.17 **Special Balance:** \$2,606.69 Special Installment: \$523.83

#### **Suite 301:**

\$3,844.17 2021 Taxes: Special Balance: Special Installment: **Suite 401:** 2021 Taxes: Special Balance: Special Installment:

\$2,606.69 \$523.83

\$3,216.45 \$2,606.69 \$523.83