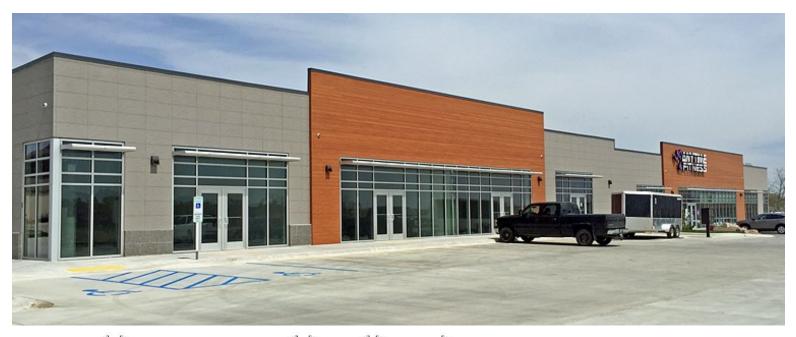

# FOR SALE COMMERCIAL CONDO | SKY 19 PLAZA

4600 NORTH 19TH STREET, SUITES 101, 201, 301 & 401 I BISMARCK, ND

## **HIGHLIGHTS**:

- Front Door Parking Large Concrete Parking Lot
- Anchor Tenant: Anytime Fitness
- Excellent North Bismarck Location near Walmart & Hay Creek Shops

MICHAEL ILSE Broker Associate | Partner Commercial REALTOR®