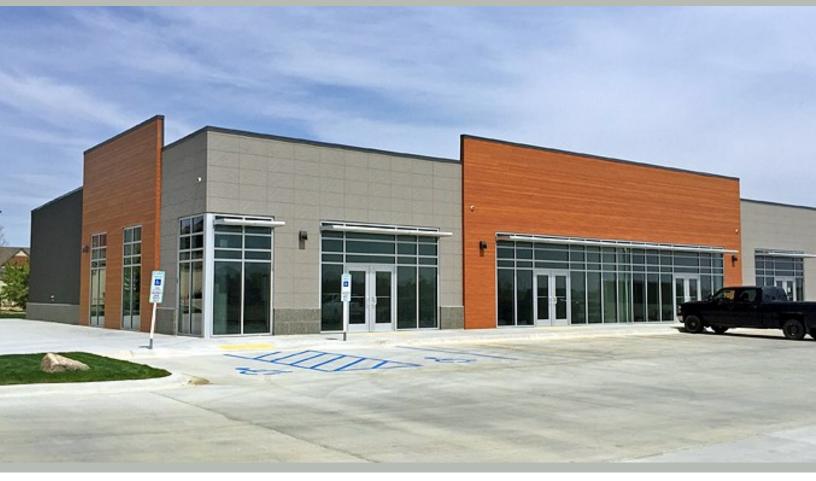

# FOR SALE COMMERCIAL CONDO | SKY 19 PLAZA

4600 NORTH 19TH STREET, SUITES 101, 201, 301 & 401 I BISMARCK, ND

## **HIGHLIGHTS**:

- Front Door Parking Large Concrete Parking Lot
- Anchor Tenant: Anytime Fitness
- Excellent North Bismarck Location near Walmart & Hay Creek Shops

MICHAEL ILSE Broker Associate | Partner Commercial REALTOR®