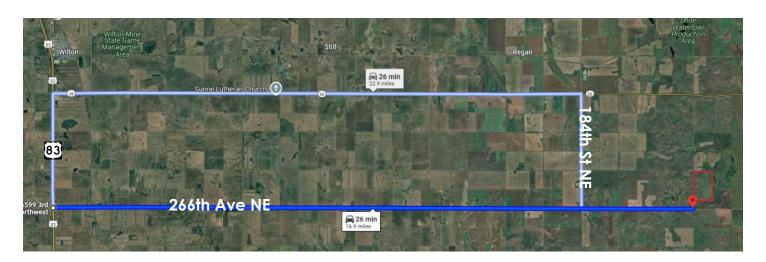

### **DIRECTIONS FROM HIGHWAY 83**

If heading North on Highway 83, take a right at 266th Ave NE and head East for about 17 miles. Once you come to the section line of 223rd St NE, the destination is on your left.