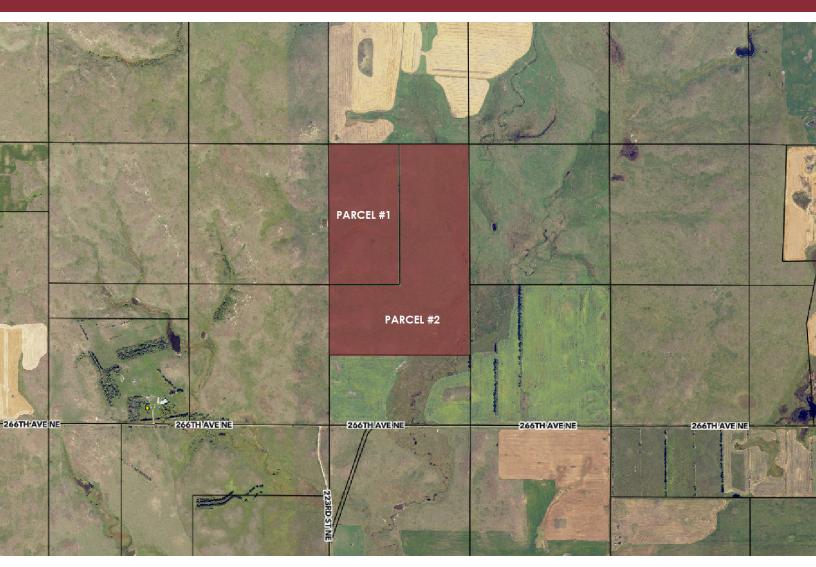

#### LOT SIZE:

| PARCEL 1     | PARCEL 2     |
|--------------|--------------|
| 80 Acres     | 160 Acres    |
| 3,484,800 SF | 6,969,600 SF |

- Zoning: AG Agriculture
- Located near Regan & Wing North Dakota

#### PARCEL 1

ROCK HILL TOWNSHIP Section 22 W1/2NW1/4 22-142-77

PID#: 27-142-77-00-22-400

LOT SIZE: 80 Acres (3,484,800 SF)

2024 TAXES: \$197.89

SPECIAL ASSESSMENTS: None at this time

#### PARCEL 2

ROCK HILL TOWNSHIP Section 22 E1/2NW1/4- N1/2SW1/4

PID#: 27-142-77-00-22-410

**LOT SIZE:** 160 Acres (6,969,600 SF)

**2024 TAXES:** \$456.23

SPECIAL ASSESSMENTS: None at this time