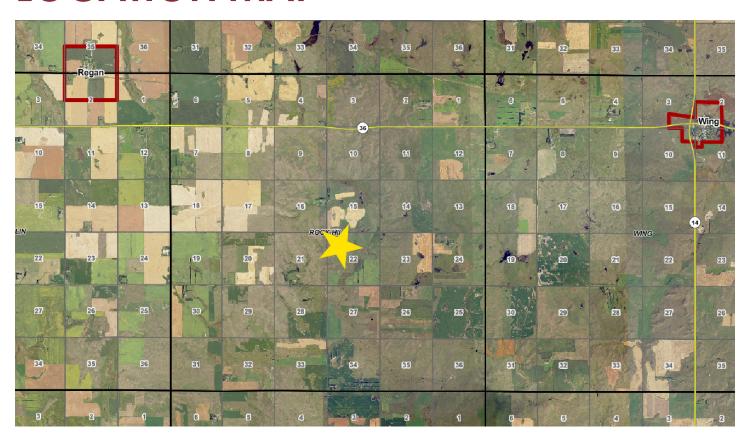

OPERTY DETAILS**

#### PARCEL 1

ROCK HILL TOWNSHIP Section 22 W1/2NW1/4 22-142-77

PID#: 27-142-77-00-22-400

LOT SIZE: 80 Acres (3,484,800 SF)

2024 TAXES: \$197.89

SPECIAL ASSESSMENTS: None at this time

#### PARCEL 2

ROCK HILL TOWNSHIP Section 22 E1/2NW1/4- N1/2SW1/4

PID#: 27-142-77-00-22-410

**LOT SIZE:** 160 Acres (6,969,600 SF)

**2024 TAXES:** \$456.23

SPECIAL ASSESSMENTS: None at this time

### **DIRECTIONS FROM HIGHWAY 83**

If heading North on Highway 83, take a right at 266th Ave NE and head East for about 17 miles. Once you come to the section line of 223rd St NE, the destination is on your left.





240 ACRES NEAR REGAN & WING ROCKHILL TOWNSHIP | NORTH DAKOTA

## **PROPERTY PHOTOS**





240 ACRES NEAR REGAN & WING ROCKHILL TOWNSHIP | NORTH DAKOTA

## **LOCATION MAP**