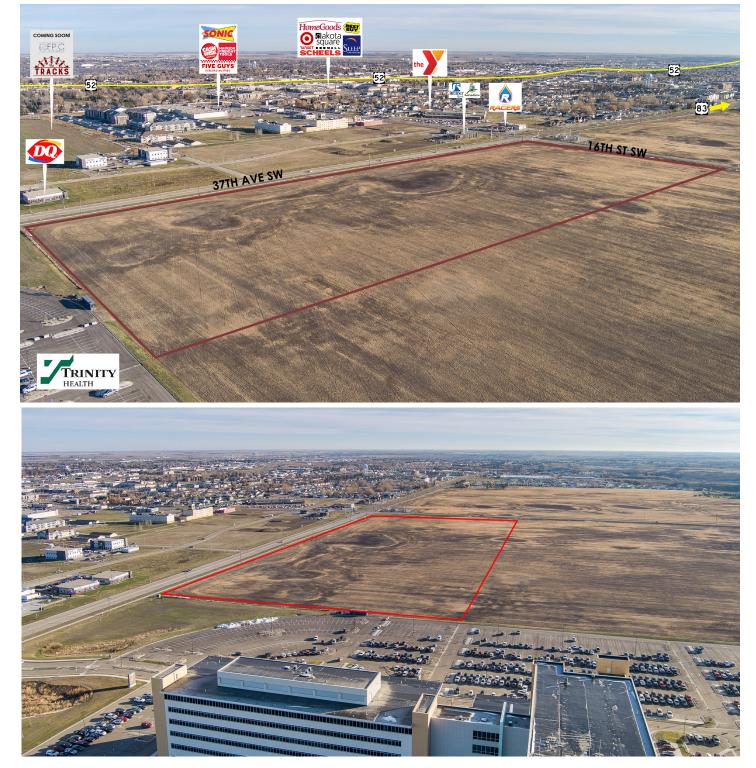

# **AERIAL PHOTOS**

## HIGHLIGHTS:

- Located in South West Minot
- In close proximity to new Trinity
- Health Hospital, CashWise Foods,
- Petco, Five Guys, Sonic, & more!

Mike IIse Broker Associate | Partner Commercial REALTOR® 701.223.2450 mike@aspengrouprealestate.com