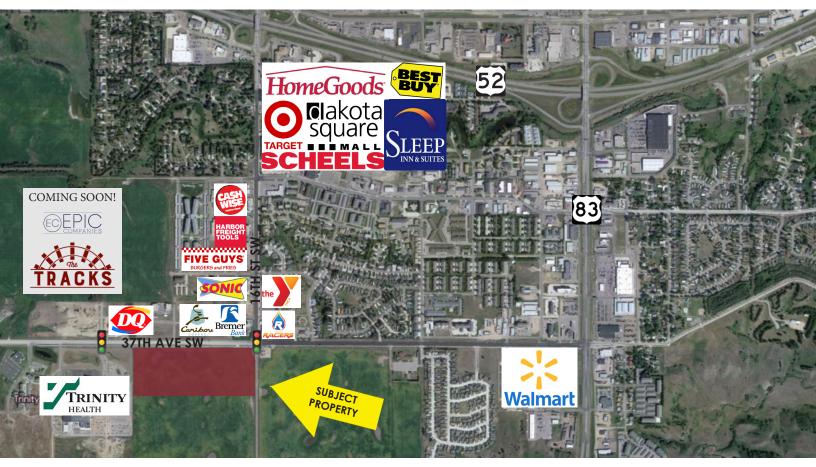

## HIGHLIGHTS:

- Located in South West Minot
- In close proximity to new Trinity
- Health Hospital, CashWise Foods,
- Petco, Five Guys, Sonic, & more!

Mike IIse Broker Associate | Partner Commercial REALTOR® 701.223.2450 mike@aspengrouprealestate.com

# **LOCATION MAP & TRAFFIC COUNTS**