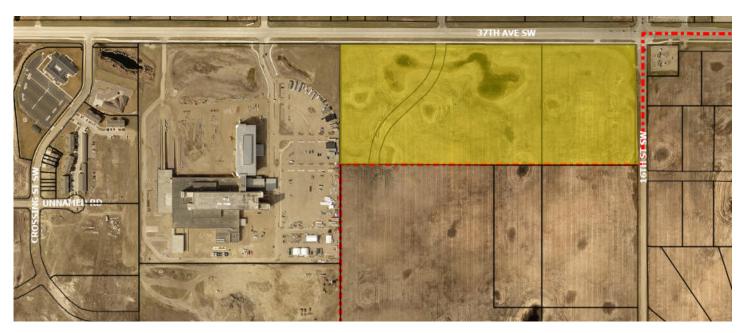

rd Street, Suite 2 | Bismarck, ND | WWW.ASPENGROUPREALESTATE.COM



# **PROPERTY DETAILS**

#### **BLOCK 1, LOT 1**

PARCEL #: MI03.E89.010.0010
LEGAL DESCRIPTION: PRAIRIE GRASS ADDITION BLOCK 1 LOT 1
LOT SIZE: 315,015 SF (7.23 AC)
ZONING: AG - AGRICULTURAL
2022 TAXES: \$20,166.15
SPECIAL ASSESSMENTS: NONE AT THIS TIME

### **BLOCK 1, LOT 2**

PARCEL #: MI03.E89.010.0020
LEGAL DESCRIPTION: PRAIRIE GRASS ADDITION BLOCK 1 LOT 2 LESS THE EAS
LOT SIZE: 659,193 SF (15.13 AC)
ZONING: AG - AGRICULTURAL
2022 TAXES: \$156.32
SPECIAL ASSESSMENTS: NONE AT THIS TIME

#### **BLOCK 1, LOT 3**

PARCEL #: MI03.E89.010.0021 LEGAL DESCRIPTION: PRAIRIE GRASS ADDITION EAST 610' OF BLOCK 1 LOT 2 LOT SIZE: 475,370 (10.91 AC) ZONING: AG - AGRICULTURAL 2022 TAXES: \$122.03 SPECIAL ASSESSMENTS: NONE AT THIS TIME



#### 424 S 3rd Street, Suite 2 | Bismarck, ND | WWW.ASPENGROUPREALESTATE.COM



# PLAT MAP



#### 424 S 3rd Street, Suite 2 | Bismarck, ND | WWW.ASPENGROUPREALESTATE.COM



# **AERIAL PHOTOS**



#### 424 S 3rd Street, Suite 2 | Bismarck, ND | WWW.ASPENGROUPREALESTATE.COM



# **LOCATION MAP & TRAFFIC COUNTS**



#### 424 S 3rd Street, Suite 2 | Bismarck, ND | WWW.ASPENGROUPREALESTATE.COM