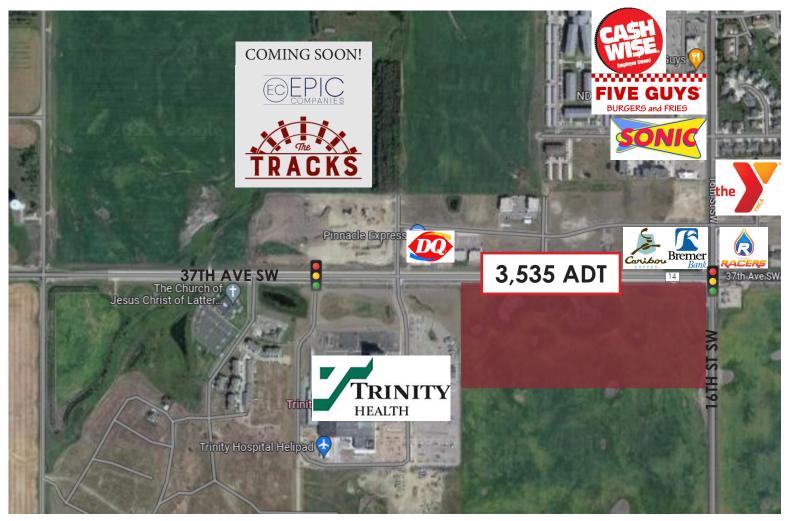

# **LOCATION MAP & TRAFFIC COUNTS**

## HIGHLIGHTS:

- Located in South West Minot
- In close proximity to new Trinity
- Health Hospital, CashWise Foods,
- Petco, Five Guys, Sonic, & more!

Mike IIse Broker Associate | Partner Commercial REALTOR® 701.223.2450 mike@aspengrouprealestate.com