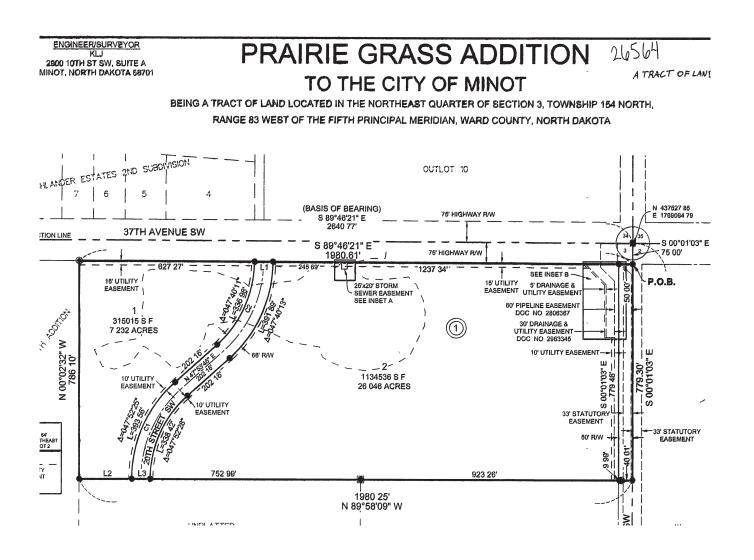

# PLAT MAP

#### **BLOCK 1, LOT 1**

PARCEL #: MI03.E89.010.0010
LEGAL DESCRIPTION: PRAIRIE GRASS ADDITION BLOCK 1 LOT 1
LOT SIZE: 315,015 SF (7.23 AC)
ZONING: AG - AGRICULTURAL
2022 TAXES: \$20,166.15
SPECIAL ASSESSMENTS: NONE AT THIS TIME

### **BLOCK 1, LOT 2**

PARCEL #: MI03.E89.010.0020
LEGAL DESCRIPTION: PRAIRIE GRASS ADDITION BLOCK 1 LOT 2 LESS THE EAS
LOT SIZE: 659,193 SF (15.13 AC)
ZONING: AG - AGRICULTURAL
2022 TAXES: \$156.32
SPECIAL ASSESSMENTS: NONE AT THIS TIME

#### **BLOCK 1, LOT 3**

PARCEL #: MI03.E89.010.0021 LEGAL DESCRIPTION: PRAIRIE GRASS ADDITION EAST 610' OF BLOCK 1 LOT 2 LOT SIZE: 475,370 (10.91 AC) ZONING: AG - AGRICULTURAL 2022 TAXES: \$122.03 SPECIAL ASSESSMENTS: NONE AT THIS TIME