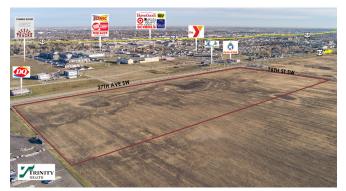

## **SPACE AVAILABLE:**

Approx. 1,449,677 SF (33.28 Acres)

PRICE:

\$10.00 PSF

## HIGHLIGHTS:

- Located in South West Minot
- In close proximity to new Trinity
- Health Hospital, CashWise Foods,
- Petco, Five Guys, Sonic, & more!





Mike IIse Broker Associate | Partner Commercial REALTOR® 701.223.2450 mike@aspengrouprealestate.com

#### 424 S 3rd Street, Suite 2 | Bismarck, ND | WWW.ASPENGROUPREALESTATE.COM



# **PROPERTY DETAILS**

#### **BLOCK 1, LOT 1**

PARCEL #: MI03.E89.010.0010
LEGAL DESCRIPTION: PRAIRIE GRASS ADDITION BLOCK 1 LOT 1
LOT SIZE: 315,015 SF (7.23 AC)
ZONING: AG - AGRICULTURAL
2022 TAXES: \$20,166.15
SPECIAL ASSESSMENTS: NONE AT THIS TIME

### **BLOCK 1, LOT 2**

PARCEL #: MI03.E89.010.0020
LEGAL DESCRIPTION: PRAIRIE GRASS ADDITION BLOCK 1 LOT 2 LESS THE EAS
LOT SIZE: 659,193 SF (15.13 AC)
ZONING: AG - AGRICULTURAL
2022 TAXES: \$156.32
SPECIAL ASSESSMENTS: NONE AT THIS TIME

#### **BLOCK 1, LOT 3**

PARCEL #: MI03.E89.010.0021 LEGAL DESCRIPTION: PRAIRIE GRASS ADDITION EAST 610' OF BLOCK 1 LOT 2