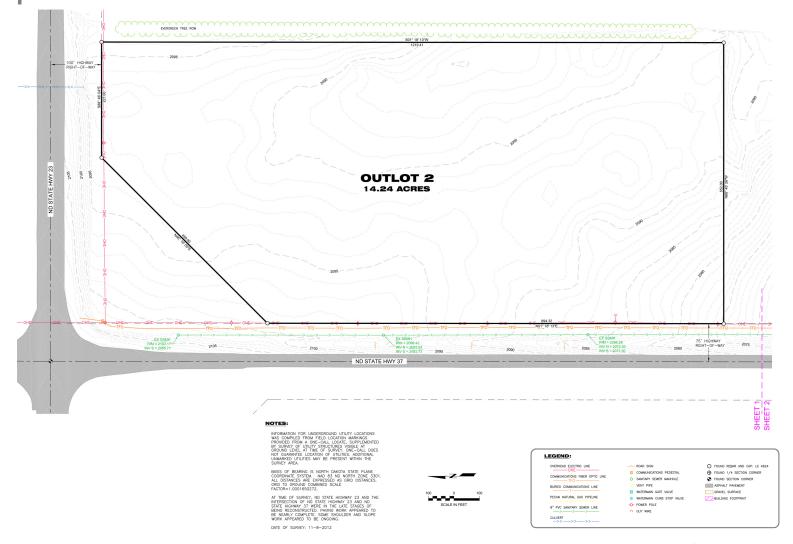

## **ALTA SURVEY**

### LOT SIZE:

14.24 ACRES | 620,294 SF

## PROPERTY DETAILS

PID#: 58-0059700

Legal: Outlot 2 of Lot 1, S19-T152-R89

Lot Size: 14.24 Acres | 620,294 SF

2021 Taxes: \$76.83

Specials: None at this time Zoned: A - Agricultural