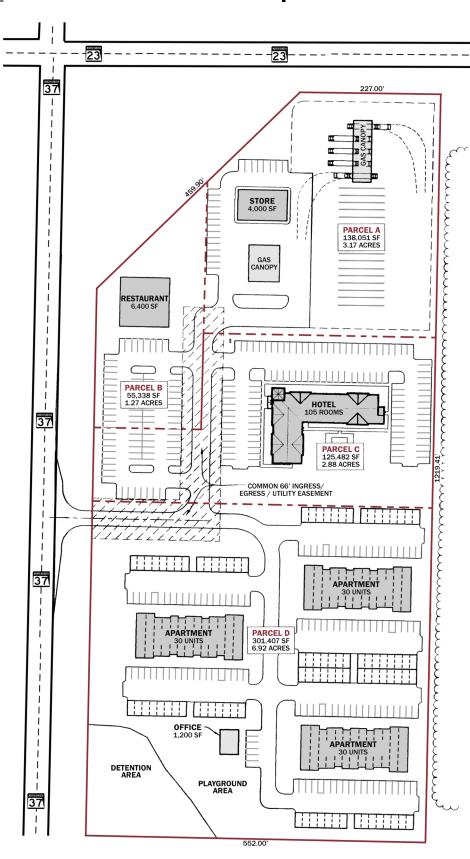

# |CONCEPT LAYOUT | MIXED-USE DEVELOPMENT

### MIXED-USE POTENTIAL USES:

Bank
Convenience Store
Hotel
Medical Complex
Multi-family Units
Office Complex
Restaurant
Truck Stop

# FEASIBILITY STUDIES AVAILABLE BY SELLER:

Hotel Multi-Family