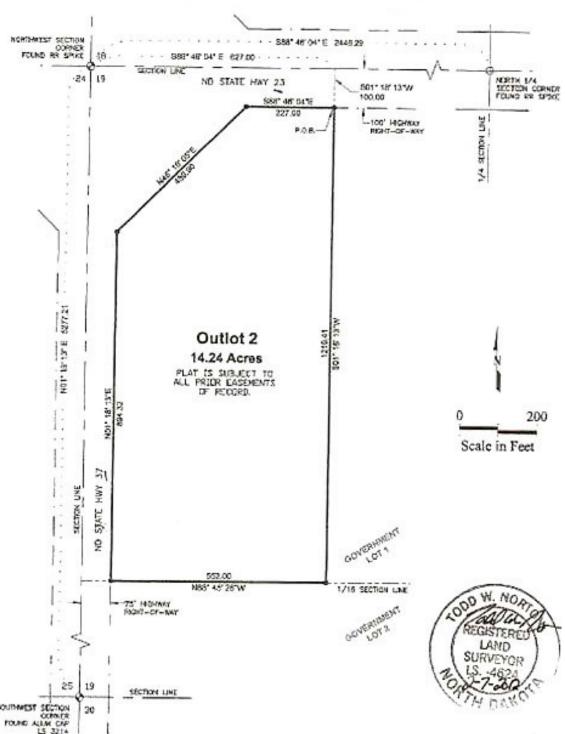

## PLAT MAP

Outlet 2 Government Let 1 Section 19 Township 152 North Range 69 West of the 5th Principal Meridian, Mountrali County, North Dakete

### LOT SIZE:

14.24 ACRES | 620,294 SF

## PROPERTY DETAILS

PID#: 58-0059700

Legal: Outlot 2 of Lot 1, S19-T152-R89

Lot Size: 14.24 Acres | 620,294 SF

2021 Taxes: \$76.83

Specials: None at this time Zoned: A - Agricultural