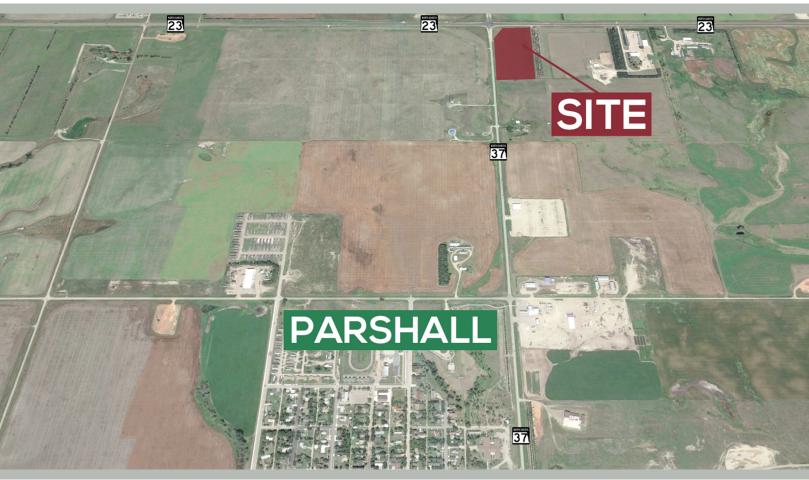

## PARSHALL, ND

### **LOCATED NEAR:**

The City of Parshall, ND Lake Sakakawea Bakken Oil & Gas Reserves