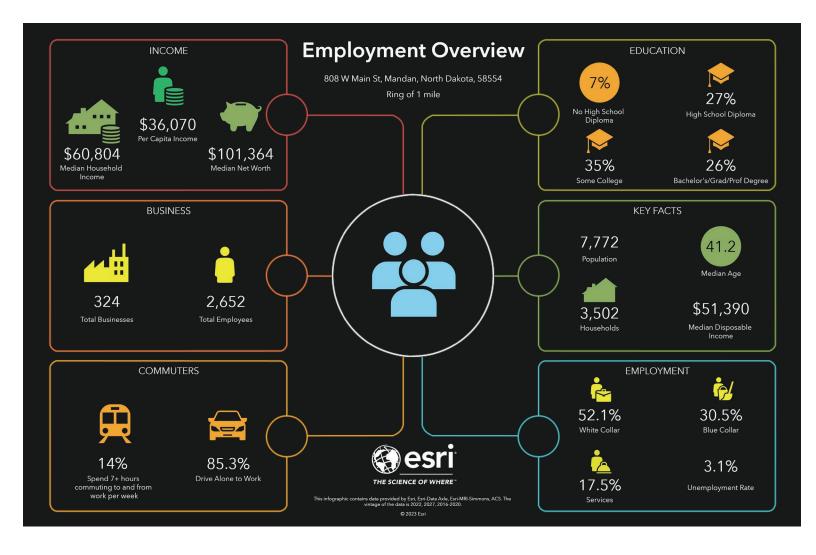

ade to a POS system.



Café is a 1,680 SF building that sits on a 3,250 SF lot with an additional 6,500 SF lot for parking or possible expansion under new owners.



Steven Ilse

Business Brokerage Director | Partner | Commercial Realtor®

701.223.2450





BUSINESS FOR SALE OHM'S CAFÉ, REAL ESTATE, ASSETS + INVENTORY 808 W MAIN STREET | MANDAN, ND

# **EXTERIOR PICTURES**









Steven Ilse Business Brokerage Director | Partner | Commercial Realtor® 701.223.2450





OHM'S CAFÉ, REAL ESTATE, ASSETS + INVENTORY 808 W MAIN STREET | MANDAN, ND

# **INTERIOR PICTURES**





















Steven Ilse

Business Brokerage Director | Partner | Commercial Realtor®

701.223.2450





OHM'S CAFÉ, REAL ESTATE, ASSETS + INVENTORY 808 W MAIN STREET | MANDAN, ND

## **AREA DEMOGRAPHICS - 1 MILE**





# Steven IIse Business Brokerage Director | Partner | Commercial Realtor® 701.223.2450





OHM'S CAFÉ, REAL ESTATE, ASSETS + INVENTORY 808 W MAIN STREET | MANDAN, ND

# **AREA DEMOGRAPHICS - 3 MILES**





# Steven IIse Business Brokerage Director | Partner | Commercial Realtor® 701.223.2450 steve@aspengrouprealestate.com





OHM'S CAFÉ, REAL ESTATE, ASSETS + INVENTORY 808 W MAIN STREET | MANDAN, ND

## **AREA DEMOGRAPHICS - 5 MILES**





# Steven IIse Business Brokerage Director | Partner | Commercial Realtor® 701.223.2450 steve@aspengrouprealestate.com





BUSINESS FOR SALE OHM'S CAFÉ, REAL ESTATE, ASSETS + INVENTORY 808 W MAIN STREET | MANDAN, ND

## **LOCATION MAP**





Steven Ilse Business Brokerage Director | Partner | Commercial Realtor® 701.223.2450 steve@aspengrouprealest