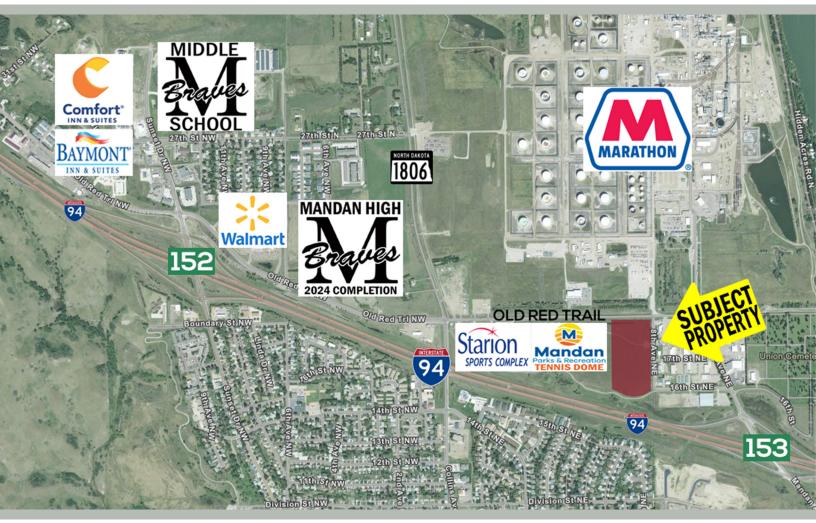

# FOR SALE 12 ACRES ALONG INTERSTATE 94

800 16TH STREET NE I MANDAN, ND

#### **HIGHLIGHTS:**

- Zoning: CC
- Interstate 94 Visibility
- Near Mandan Ave / Interstate 94 Exit 153
- Along Old Red Trail, East of the Starion Sports Complex, future Mandan Parks & Rec Tennis Dome & the new Mandan High School site