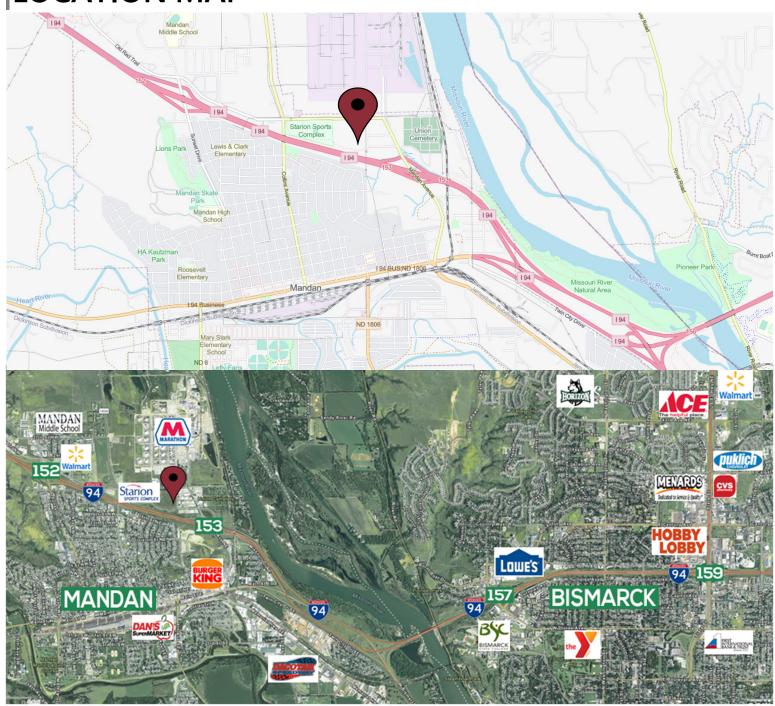

REICHERT**

CCIM | Broker | Founder Partner | Commercial REALTOR®

701.223.2450

matt@aspengrouprealestate.com



424 South 3rd Street, Suite 2 Bismarck, ND 58504 701.223.2450

www.aspengrouprealestate.com





# PROPERTY DETAILS

PID: 65-6137660

Legal: Lot 1, Block 1, Old Red Trail Commercial 2nd Addn

Lot Size: 12.09 Acres 2021 Taxes: \$9,838.02

Specials: \$4,778.36 Installment; \$24,821.95 Balance Zoned: CC- Commercial / Light Industrial Transition

# OLD RED TRAIL COMMERCIAL 2ND ADDITION

#### TO THE CITY OF MANDAN

A REPLAT OF LOT 1, BLOCK 2, OLD RED TRAIL COMMERCIAL ADDITION, LOCATED THE SOUTHEAST QUARTER, SECTION 22, TOWNSHIP 139 NORTH, RANGE 81 WEST OF THE FIFTH PRINCIPAL MERIDIAN, TO THE CITY OF MANDAN,





# **FOR SALE**

# 800 16TH STREET NE I MANDAN, ND

# **LOCATION MAP**





### MATHEW REICHERT

CCIM | Broker | Founder | Partner | Commercial REALTOR®

701.223.2450