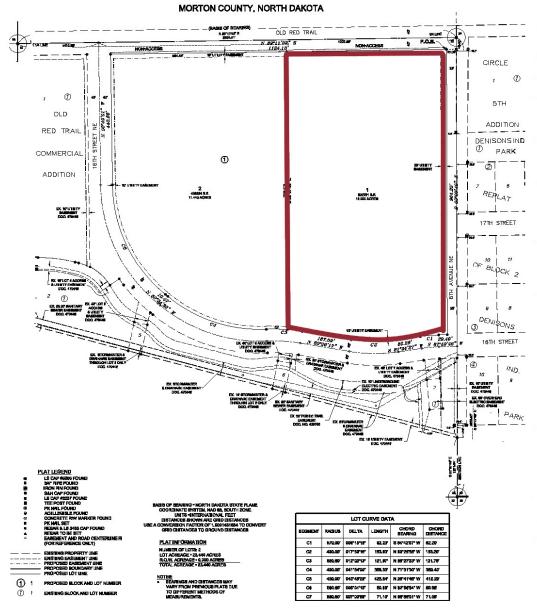

# PROPERTY DETAILS

PID: 65-6137660

Legal: Lot 1, Block 1, Old Red Trail Commercial 2nd Addn

Lot Size: 12.09 Acres 2021 Taxes: \$9,838.02

Specials: \$4,778.36 Installment; \$24,821.95 Balance Zoned: CC- Commercial / Light Industrial Transition

# OLD RED TRAIL COMMERCIAL 2ND ADDITION

#### TO THE CITY OF MANDAN

A REPLAT OF LOT 1, BLOCK 2, OLD RED TRAIL COMMERCIAL ADDITION, LOCATED THE SOUTHEAST QUARTER, SECTION 22, TOWNSHIP 139 NORTH, RANGE 81 WEST OF THE FIFTH PRINCIPAL MERIDIAN, TO THE CITY OF MANDAN,