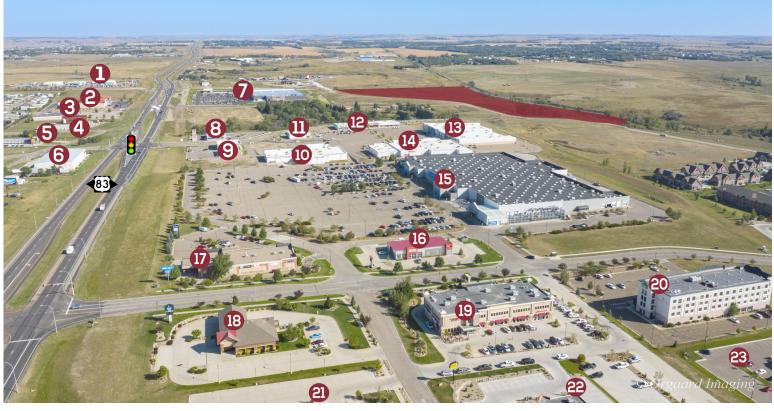

# FOR SALE 5613 / 5403 / 5207 / 5109 N 19TH ST | BISMARCK, ND NEIGHBORHOOD AERIAL

- BISMARCK MOTOR CO.
- **2** FURNITURE ROW
- **3** TRACTOR SUPPLY
- 4 ALE WORKS
- **5** TIRES PLUS
- 6 SKYZONE
- **7** COSTCO
- 8 T-MOBILE ASPEN DENTAL

MICHAEL ILSE

9 MATTRESS FIRM SLEEP NUMBER AT&T PANCHEROS

#### 10 ROSS DRESS FOR LESS MAURICES

- II KIRKLAND'S ERBERT & GERBERT'S STAR NAILS
- 12 DOLLAR TREE PIZZA RANCH
- **13** DICK'S SPORTING GOODS
- 14 BED BATH & BEYOND MICHAEL'S CRAFTS ULTA BEAUTY

- 15 WALMART
- **16** AMERICA'S MATTRESS
- 17 STARION BANK
- **18** CHOICE BANK
- 19 ONCE UPON A CHILD DUNN BROTHERS COFFEE
- **20** WINGATE BY WYNDHAM
- **21** MACKENZIE RIVER PIZZA
- 22 CHARRAS & TEQUILA
- 23 BUFFALO WINGS & RINGS