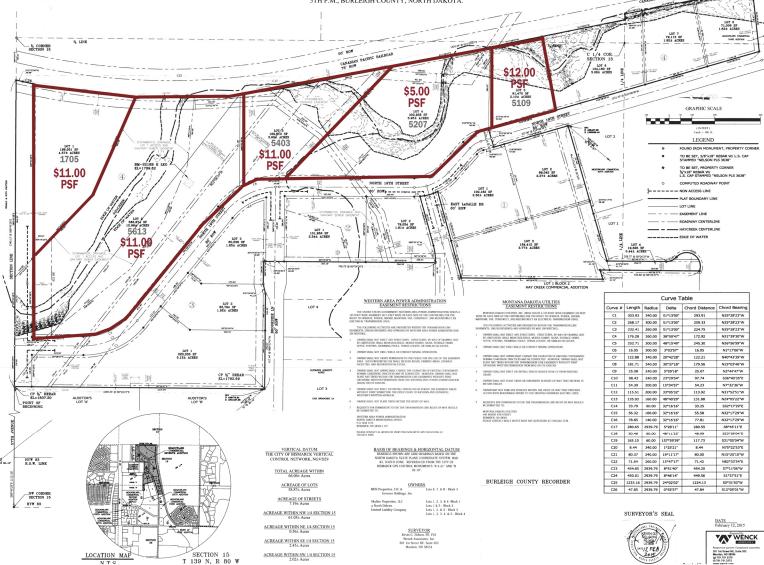

#### 1705 NE 43RD AVENUE | BISMARCK

- 1459-004-001 Parcel ID:
- Lot 1, Block 4, Meadowlark Commercial 7th Addn Legal:
- 2021 Taxes: \$1,922.57
- Specials: \$1,980.68 Installment; \$13,933.60 Balance
- 199,051 SF | 4.57 Acres Lot Size:
- MA-Light Industrial Zoning:
- \$11.00 PSF Price:

#### 5613 NORTH 19TH STREET | BISMARCK

- 1459-004-100 Parcel ID:
- Legal: Lot 2, Block 4, Meadowlark Commercial 7th Addn
- 2021 Taxes: \$1,798.04
- Specials: \$2,560.24 Installment; \$18,010.78 Balance
- Lot Size: 565,874 SF | 12.99 Acres
- PUD—Planned Unit Development Zoning:
- Price: \$11.00 PSF

#### 5403 NORTH 19TH STREET | BISMARCK

- 1459-004-200 Parcel ID:
- Legal: Lot 3, Block 4, Meadowlark Commercial 7th Addn
- 2021 Taxes: \$1,294.84
- Specials: I ot Size: \$1,689.72 Installment; \$11,886.76 Balance
- 169,810 SF | 3.90 Acres
- Zoning: PUD—Planned Unit Development
- Price: \$11.00 PSF

#### 5207 NORTH 19TH STREET | BISMARCK

- Parcel ID: 1459-004-300
- Legal: Lot 4, Block 4, Meadowlark Commercial 7th Addn
- 2021 Taxes: \$961.92
- \$3,014.42 Installment; \$21,205.70 Balance Specials:
- 302,938 SF | 6.95 Acres Lot Size:
- CA—Light Commercial Zoning:
- \$5.00 PSF Price:

#### 5109 NORTH 19TH STREET | BISMARCK

Parcel ID: 1459-004-400 Lot 5, Block 4, Meadowlark Commercial 7th Addn Legal: 2021 Taxes: \$290.99 Specials: None at this time. Lot Size: 91,470 SF | 2.10 Acres CA—Light Commercial Zoning: \$12.00 PSF Price:

# **FOR SALE** 5613 / 5403 / 5207 / 5109 N 19TH ST | BISMARCK, ND

Maline Provide State

A REPLAT OF A PORTION OF AUDITOR'S LOT C', LOTS 1 AND 2, BLOCK 3, AND LOT 4, BLOCK 6, OF MEADOWLARK COMMERCIAL THIRD ADDITION AND LASALLE AVENUE AND 15TH STREET NORTH RIGHTS OF WAY, MEADOWLARK 6TH ADDITION IN SECTION 15, TOWNSHIP 139 NORTH, RANGE 80 WEST OF THE STH P.M., BURLEIGH COUNTY, NORTH DAKOTA,

TO BE HEREAFTER KNOWN AS:

LOTS 1 THROUGH 4 - BLOCK 1, LOTS 1 AND 2 - BLOCK 2, LOTS 1 THROUGH 3 - BLOCK 3, LOTS 1 THROUGH 8 - BLOCK 4 OF MEADOWLARK COMMERCIAL SEVENTH ADDITION TO THE CITY OF BISMARCK, LYING IN SECTION 15, TOWNSHIP 139 NORTH, RANGE 80 WEST OF THE STH P.M., BURLEIGH COUNTY, NORTH DAKOTA.