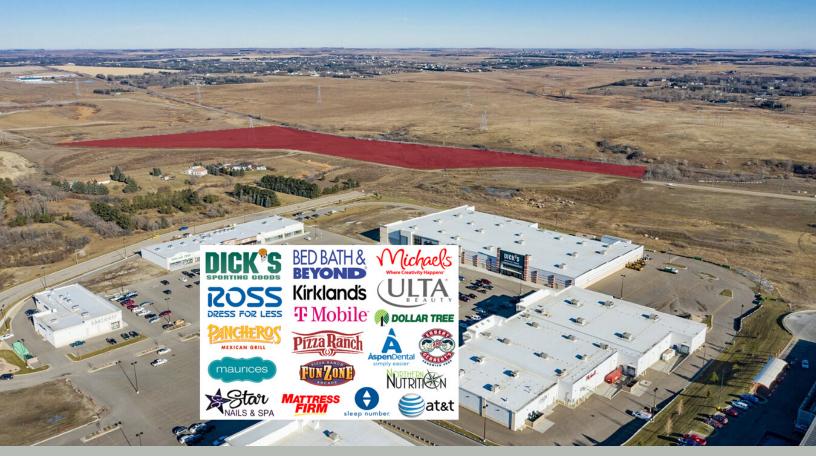

### FOR SALE NORTH BISMARCK DEVELOPMENT LOTS 5613 / 5403 / 5207 / 5109 N 19TH ST | BISMARCK, ND

### LOT SIZE: 30.51 ACRES | 1,329,143 SF PRICE: \$5.00 PSF—\$12.00 PSF HIGHLIGHTS:

- -Willing to Subdivide!
- -Zoning: MA, PUD, CA
- -Access to Hwy 83 via Brookside Ln, 19th St & 57th Ave NE
- -Utilities stubbed
- -Located east of Bismarck's new Costco, major Hay Creek Shops retailers such as Dick's Sporting Goods, Bed Bath & Beyond, etc. and Furniture Row & Tractor Supply

### SHOPPING | RETAI BF The helpful place NITURE Kirklands ING GOODS BEĀ UT DRESS FOR LESS **OFFICE | BANKING | MEDICAL** CHOICE Alexius ealth

**URGENT CARE** 

MICHAEL ILSE | 701.223.2450 | MIKE@ASPENGROUPREALESTATE.COM

# FOR SALE 5613 / 5403 / 5207 / 5109 N 19TH ST | BISMARCK, ND NEIGHBORHOOD AERIAL

- BISMARCK MOTOR CO.
- **2** FURNITURE ROW
- **3** TRACTOR SUPPLY
- 4 ALE WORKS
- **5** TIRES PLUS
- 6 SKYZONE
- **7** COSTCO
- 8 T-MOBILE ASPEN DENTAL

MICHAEL ILSE

9 MATTRESS FIRM SLEEP NUMBER AT&T PANCHEROS

#### 10 ROSS DRESS FOR LESS MAURICES

- II KIRKLAND'S ERBERT & GERBERT'S STAR NAILS
- 12 DOLLAR TREE PIZZA RANCH
- **13** DICK'S SPORTING GOODS
- 14 BED BATH & BEYOND MICHAEL'S CRAFTS ULTA BEAUTY

- 15 WALMART
- **16** AMERICA'S MATTRESS
- 17 STARION BANK
- **18** CHOICE BANK
- 19 ONCE UPON A CHILD DUNN BROTHERS COFFEE
- **20** WINGATE BY WYNDHAM
- **21** MACKENZIE RIVER PIZZA
- 22 CHARRAS & TEQUILA
- 23 BUFFALO WINGS & RINGS