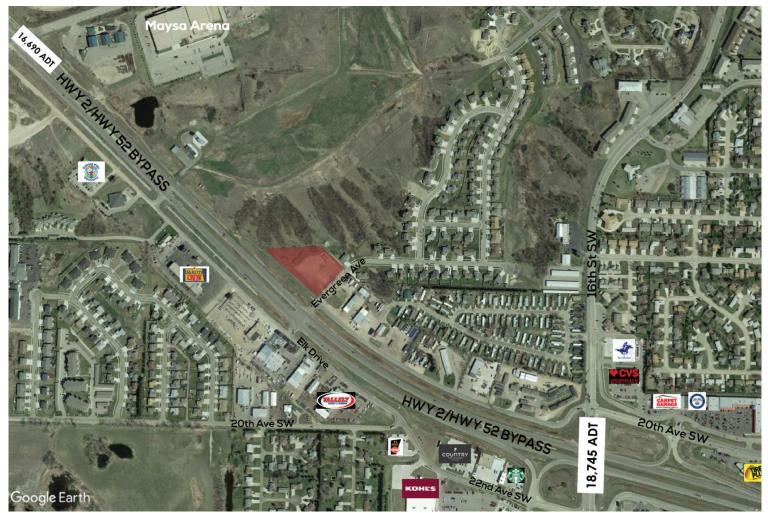

# LOCATION MAP

# **TRAFFIC COUNTS**

• Highway 2/Highway 52 Bypass | 16,690 ADT

• Highway 2/Highway 52 Bypass & 16th St SW | 18,745 ADT