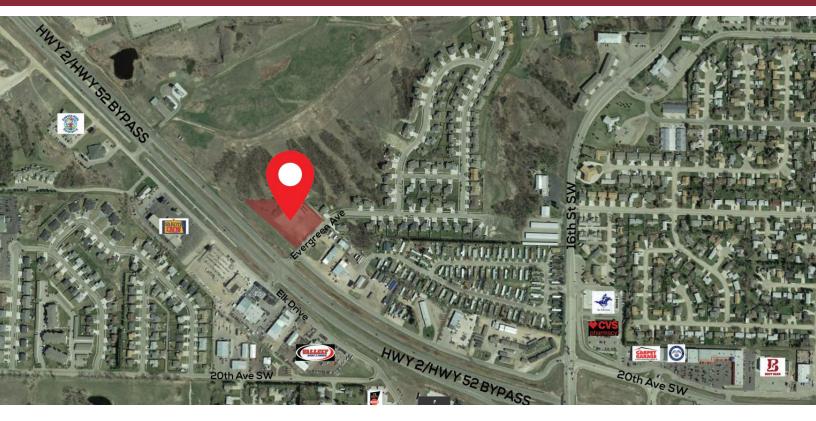

### FOR SALE COMMERCIAL LOTS IN SOUTHWEST MINOT 3 PARCELS | MINOT, ND



# **SPACE AVAILABLE:**

PARCEL #MI27.160.000.0070 | 23,114 SF PARCEL #MI27.160.000.0080 | 26,000 SF PARCEL #MI27.160.000.0090 | 43,572 SF

# **PRICE:**

\$765,000.00

# TAX INFORMATION (2022):

PARCEL #MI27.160.000.0070 • Annual Taxes: \$1,603.84

PARCEL #MI27.160.000.0080

- Annual Taxes: \$1,813.03
- PARCEL #MI27.160.000.0090
  - Annual Taxes: \$3,033.34





Mike IIse Broker Associate | Partner Commercial Realtor® 701.223.2450 mike@aspengrouprealestate.com

#### 424 S 3rd Street, Suite 2 | Bismarck, ND | WWW.ASPENGROUPREALESTATE.COM

This information has been secured from sources we believe to be reliable, but we make no representation or warranties, expressed or implied, as to the accuracy of the information. All references to age, square footage, income and expenses are approximate.