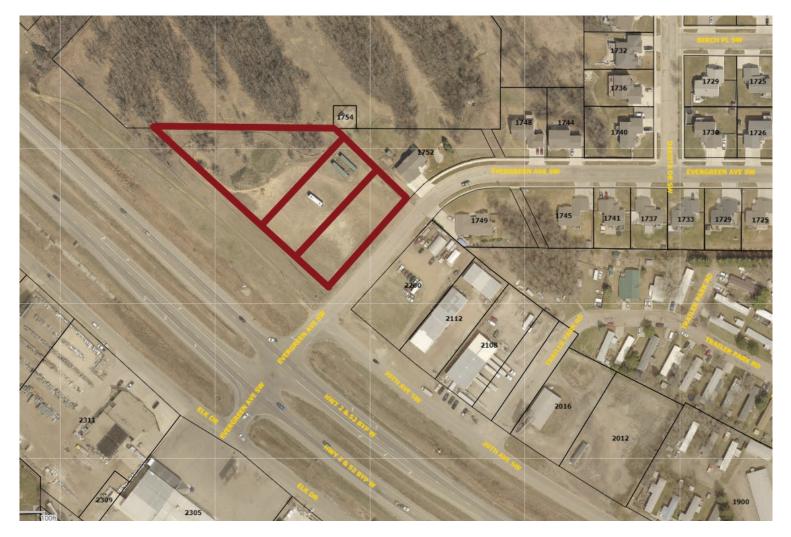

# **SPACE AVAILABLE:**

PARCEL #MI27.160.000.0070 | 23,114 SF PARCEL #MI27.160.000.0080 | 26,000 SF PARCEL #MI27.160.000.0090 | 43,572 SF

#### Legal Descriptions:

- Parcel #MI27.160.000.0070: Holbach First Addition Lot 7
- Parcel #MI27.160.000.0080: Holbach First Addition Lot 8
- Parcel #MI27.160.000.0080: Holbach First Addition Lot 9