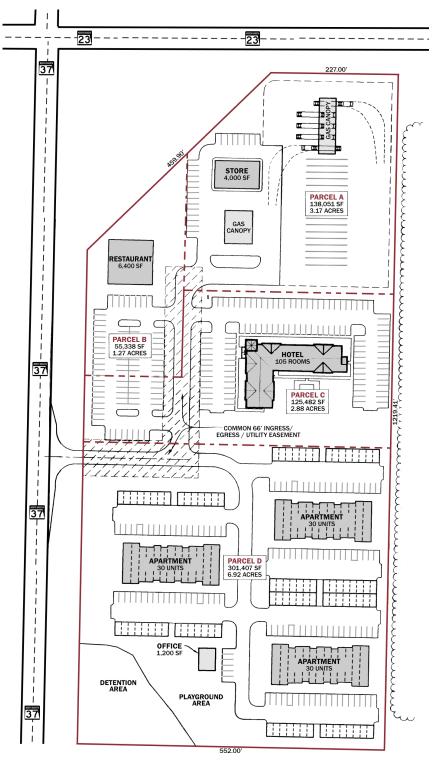

## CONCEPT LAYOUT | MIXED-USE DEVELOPMENT

#### **MIXED-USE POTENTIAL USES:**

- Bank
- Convenience Store
- Hotel
- Medical Complex
- Multi-Family Units
- Office Complex
- Restaurant
- Truck Stop