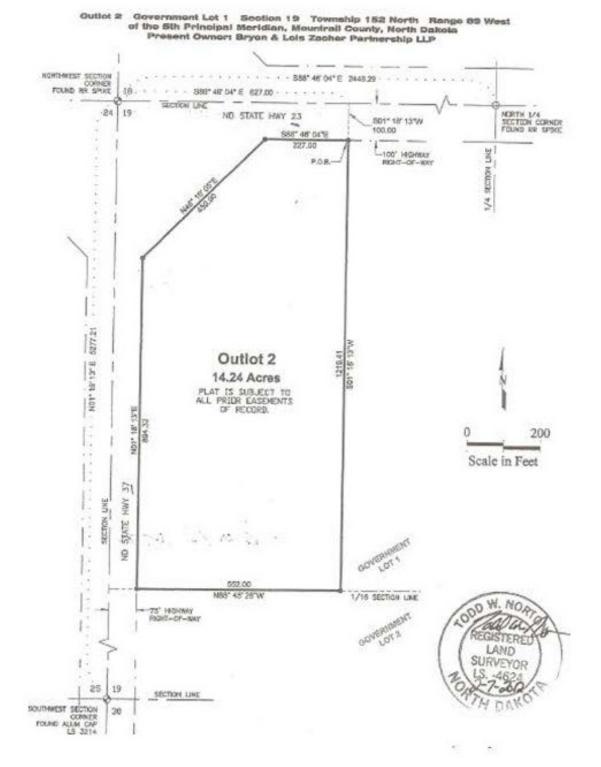

#### 424 S 3rd Street, Suite 2 | Bismarck, ND | WWW.ASPENGROUPREALESTATE.COM

PLAT MAP

## **PROPERTY DETAILS**

PID#: 58-0059700 LEGAL DESCRIPTION: OUTLOT 2 OF LOT 1 S19 T152 R89 LOT SIZE: 14.24 Acres (620,294 SF) ZONING: A - Agricultural 2023 TAXES: \$78.98 SPECIAL ASSESSMENTS: None at this time