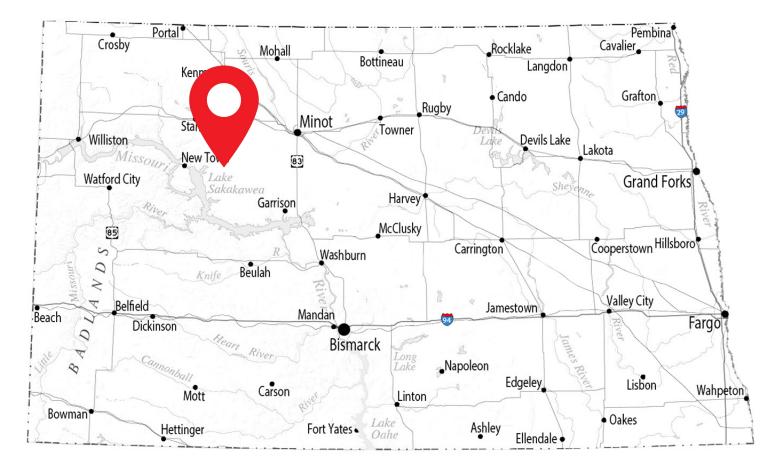

## LOCATION MAP

#### LOCATED NEAR:

- The City of Parshall, ND
- Lake Sakakawea
- Bakken Oil & Gas Reserves