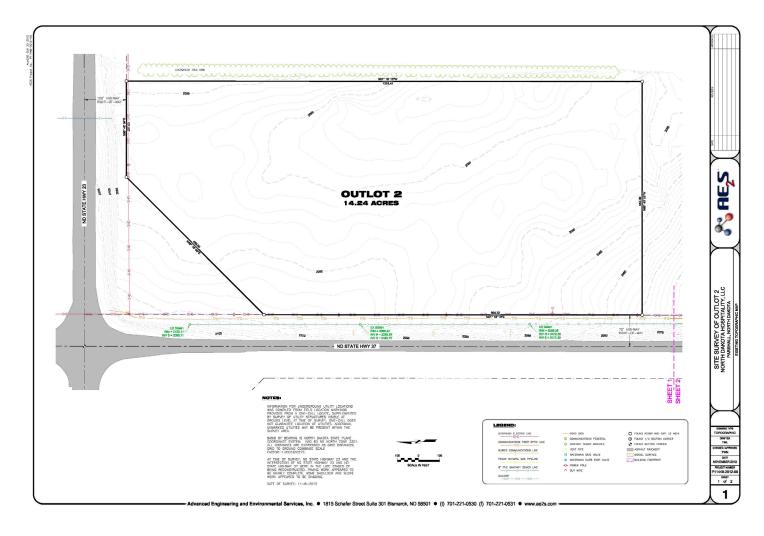

## **ALTA SURVEY**

#### 424 S 3rd Street, Suite 2 | Bismarck, ND | WWW.ASPENGROUPREALESTATE.COM

## **PROPERTY DETAILS**

PID#: 58-0059700 LEGAL DESCRIPTION: OUTLOT 2 OF LOT 1 S19 T152 R89 LOT SIZE: 14.24 Acres (620,294 SF) ZONING: A - Agricultural 2023 TAXES: \$78.98 SPECIAL ASSESSMENTS: None at this time