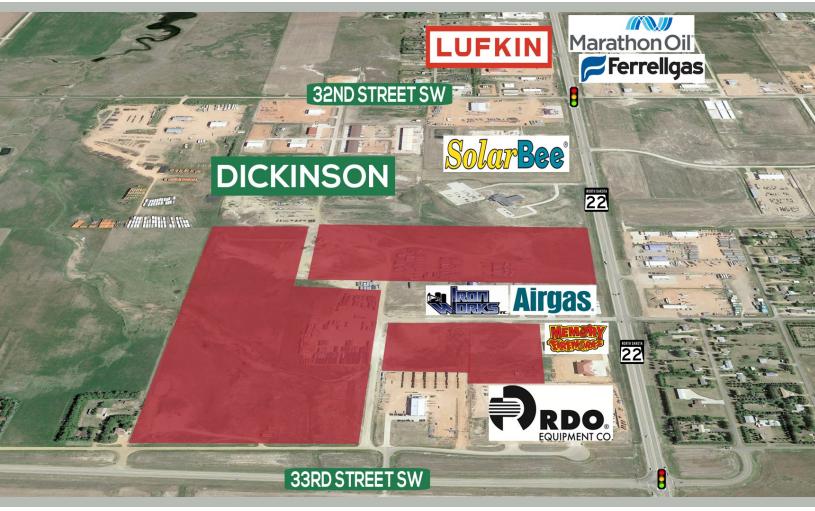

# FOR SALE DICKINSON, ND INDUSTRIAL ACREAGE

HIGHWAY 22 & 33RD STREET SW | DICKINSON, ND

# **HIGHLIGHTS:**

- Just North of Dickinson's municipal boundary on the Bypass Truck Route & Hwy 22
- Septic Sewer | Rural Water
- Utilities Available