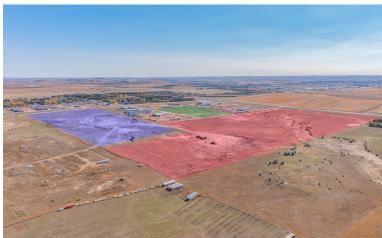

# FOR SALE DICKINSON, ND INDUSTRIAL ACREAGE

HIGHWAY 22 & 33RD STREET SW | DICKINSON, ND

# LOT SIZE:

6.25-102.54 Acres

# PRICE:

\$3.00-\$3.50 PSF

# **HIGHLIGHTS:**

- Just North of Dickinson's municipal boundary on the Bypass Truck Route & Hwy 22
- Septic Sewer | Rural Water
- Utilities Available