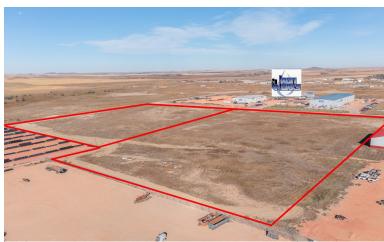

## PARCEL 3

PID#: 27-4092-03000-300

Legal: Lot 3, Block 3, Energy Center North 2nd RPLT Energy Center North

Lot Size: 6.25 Acres | 272,250 SF

2021 Taxes: \$1,999.48

CCIM | Partner | Commercial REALTOR®

#### PARCEL 4

PID#: 27-4092-03000-400

Legal: Lot 4, Block 3, Energy Center North 2nd RPLT Energy Center North

Lot Size: 6.44 Acres | 280,526 SF

2021 Taxes: \$2,040.55

Specials: None at this time

Zoned: GI—General Industrial Price: \$3.50 PSF | \$981,842.40

## PARCEL 5

PID#: 27-4092-01000-100

Legal: Lot 1, Block 1, Energy Center North 2nd RPLT Energy Center North

Lot Size: 31.84 Acres | 1,386,950 SF

2021 Taxes: \$7,531.01

Specials: None at this time