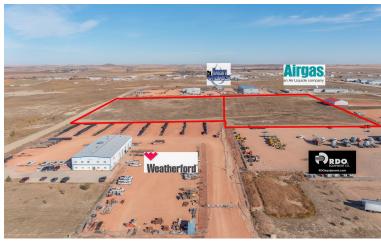

## PARCEL 1

PID#: 27-4092-02000-100

Legal: Lot 1, Block 2, Energy Center North 2nd RPLT Energy Center North

Lot Size: 33.25 Acres | 1,448,370 SF

2021 Taxes: \$8,106.00

Specials: None at this time

Zoned: GI—General Industrial

Price: \$3.00 PSF | \$4,345,110.00

### PARCEL 2

PID#: 27-4092-02000-200

Legal: Lot 2, Block 2, Energy Center North 2nd RPLT Energy Center North

Lot Size: 24.75 Acres | 1,078,110 SF

2021 Taxes: \$5,998.44

Specials: None at this time

Zoned: GI—General Industrial

Price: \$3.00 PSF | \$3,234,330.00