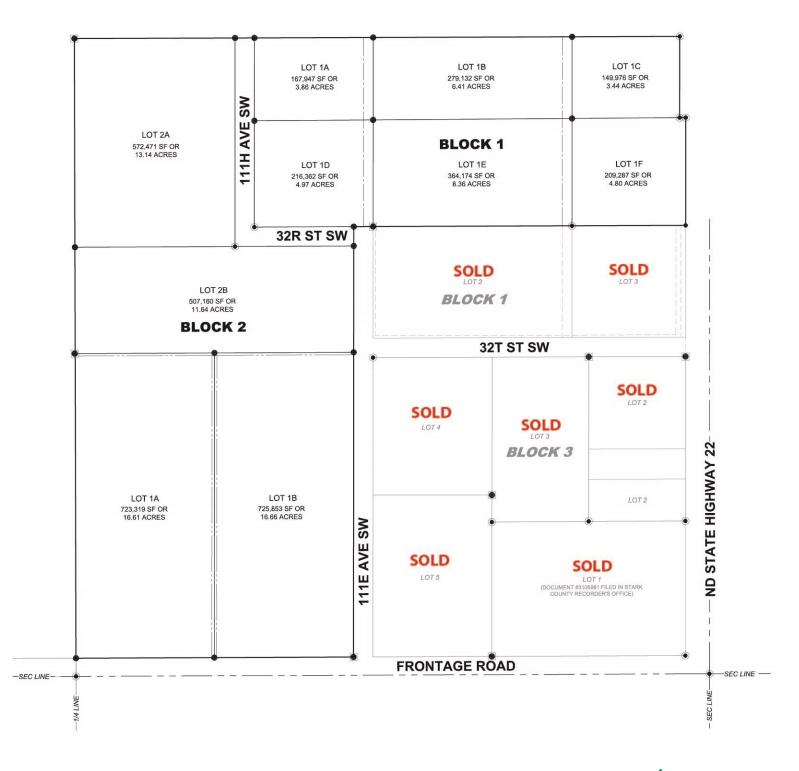

# FOR SALE DICKINSON, ND INDUSTRIAL ACREAGE

HIGHWAY 22 & 33RD STREET SW | DICKINSON, ND

# LOT SIZE:

6.25-102.54 Acres

# PRICE:

\$3.00-\$3.50 PSF