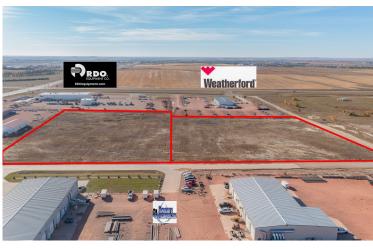

## PARCEL 1

PID#: 27-4092-02000-100

Legal: Lot 1, Block 2, Energy Center North 2nd RPLT Energy Center North

Lot Size: 33.25 Acres | 1,448,370 SF

2021 Taxes: \$8,106.00

Specials: None at this time

Zoned: GI—General Industrial

Price: \$3.00 PSF | \$4,345,110.00

### PARCEL 2

PID#: 27-4092-02000-200

Legal: Lot 2, Block 2, Energy Center North 2nd RPLT Energy Center North

Lot Size: 24.75 Acres | 1,078,110 SF

2021 Taxes: \$5,998.44

Specials: None at this time

Zoned: GI—General Industrial

Price: \$3.00 PSF | \$3,234,330.00