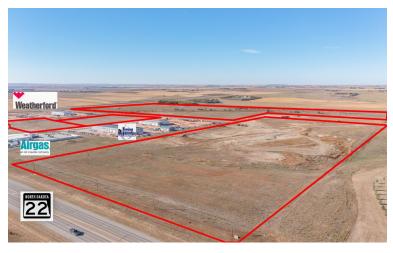

# FOR SALE DICKINSON, ND INDUSTRIAL ACREAGE

HIGHWAY 22 & 33RD STREET SW | DICKINSON, ND

# **HIGHLIGHTS:**

- Just North of Dickinson's municipal boundary on the Bypass Truck Route & Hwy 22
- Septic Sewer | Rural Water
- Utilities Available