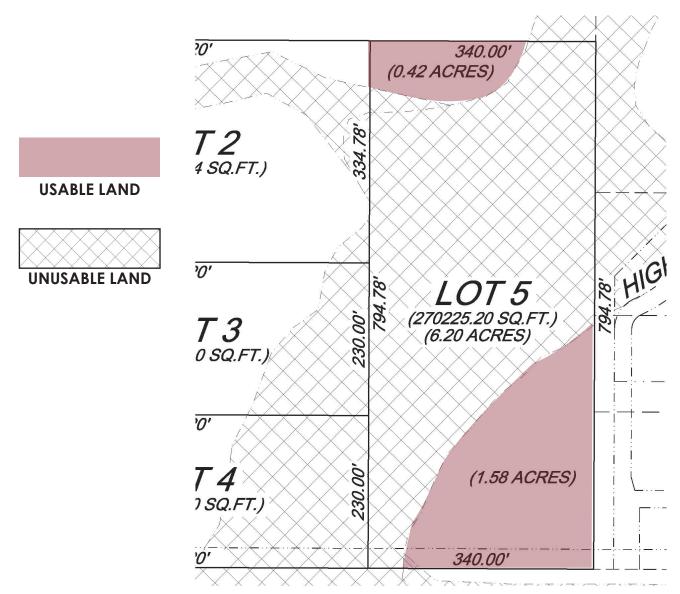

ABLE:**

LOT 5 - 270,225.20 SF (2.5 acres unusable)

#### PRICE:

\$1,450,000.00

### **HIGHLIGHTS:**

- Located in South West Minot
- In close proximity to new Trinity Health Hospital, CashWise Foods, Petco, Five Guys, Sonic, & more!



Mike IIse
Broker Associate | Partner
Commercial REALTOR®
701.223.2450
mike@aspengrouprealestate.com



Lynne Reisenauer
REALTOR®
kw INSPIRE REALTY
701.818-0981
Ireisenauer@kw.com

424 S 3rd Street, Suite 2 | Bismarck, ND | WWW.ASPENGROUPREALESTATE.COM 12 S Main Street | Minot, ND | LYNNEREISENAUER.KW.COM

COMMERCIAL LOT IN SOUTHWEST MINOT MINOT, ND

## **PROPERTY DETAILS**

PARCEL #: MI34.C89.000.0100

LEGAL DESCRIPTION: HIGHLANDER ESTATES S/D LOT 10

**ZONING:** C1 - LIMITED COMMERCIAL

**2022 TAXES:** \$18,043.13

SPECIAL ASSESSMENTS: NONE AT THIS TIME





COMMERCIAL LOT IN SOUTHWEST MINOT MINOT, ND

# **ARIEL PHOTOS**











COMMERCIAL LOT IN SOUTHWEST MINOT MINOT, ND

# **DEMOGRAPHICS - 1 MILE**





COMMERCIAL LOT IN SOUTHWEST MINOT MINOT, ND

## **DEMOGRAPHICS - 3 MILES**





# FOR SALE COMMERCIAL LOT IN SOUTHWEST MINOT

COMMERCIAL LOT IN SOUTHWEST MINOT MINOT, ND

## **DEMOGRAPHICS - 5 MILES**





COMMERCIAL LOT IN SOUTHWEST MINOT MINOT, ND

# TRAFFIC COUNTS





COMMERCIAL LOT IN SOUTHWEST MINOT MINOT, ND

# **LOCATION MAP**