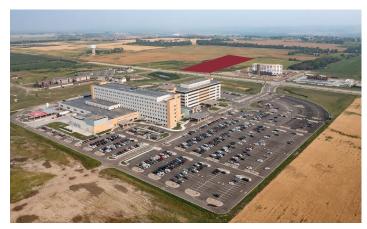

# **ARIEL PHOTOS**

COMMERCIAL LOT IN SOUTHWEST MINOT MINOT, ND

#### THE OFFERING:

Keller Williams Inspire Realty and Aspen Group LLP are pleased to offer for sale of Lot 5 in Highlander Estates in Minot, ND. This is an excellent opportunity to get started on commercial development. This lot sits adjacent to the new Trinity Hospital that was completed in 2023. With new healthcare facilities, a four-year college, Air Force Base, an unemployment rate of 2.0%, a 623,000 square foot mall, and almost 50,000 residents, Minot is the largest and most stabilized economy in the Bakken. Minot is also the fourth largest city in the state of North Dakota.