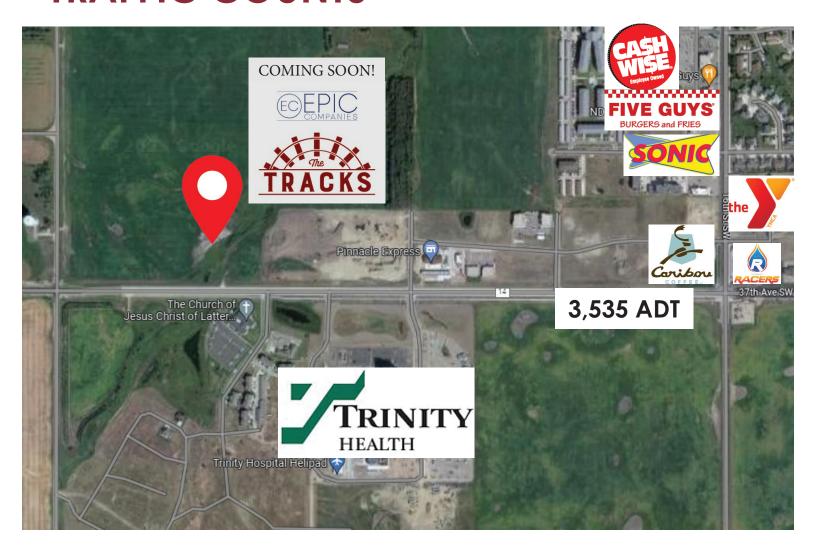

# TRAFFIC COUNTS

COMMERCIAL LOT IN SOUTHWEST MINOT MINOT, ND

### **HIGHLIGHTS:**

- Located in South West Minot
- In close proximity to new Trinity Health Hospital, CashWise Foods, Petco, Five Guys, Sonic, & more!

Mike IIse
Broker Associate | Partner
Commercial REALTOR®
701.223.2450
mike@aspengrouprealestate.com