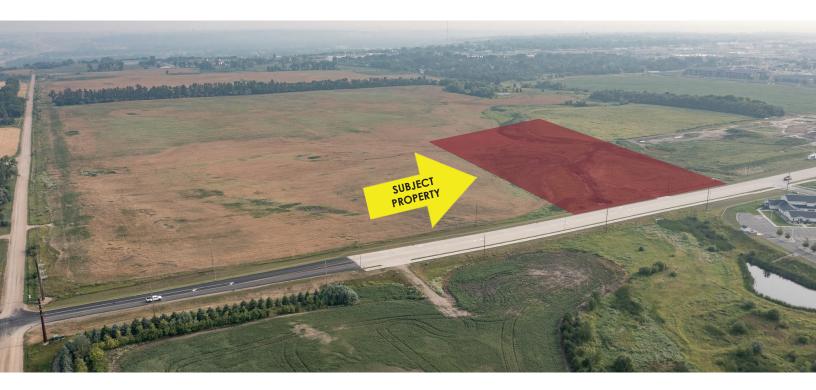

#### THE OFFERING:

Keller Williams Inspire Realty and Aspen Group LLP are pleased to offer for sale of Lot 5 in Highlander Estates in Minot, ND. This is an excellent opportunity to get started on commercial development. This lot sits adjacent to the new Trinity Hospital that was completed in 2023. With new healthcare facilities, a four-year college, Air Force Base, an unemployment rate of 2.0%, a 623,000 square foot mall, and almost 50,000 residents, Minot is the largest and most stabilized economy in the Bakken. Minot is also the fourth largest city in the state of North Dakota.

### **SPACE AVAILABLE:**

LOT 5 - 270,225.20 SF (2.5 acres unusable)