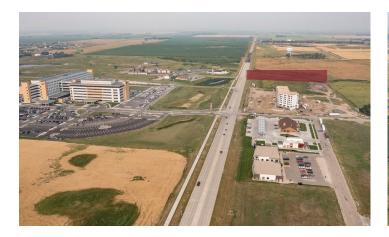

,450,000.00

### **HIGHLIGHTS:**

- Located in South West Minot
- In close proximity to new Trinity Health Hospital, CashWise Foods, Petco, Five Guys, Sonic, & more!



Mike IIse
Broker Associate | Partner
Commercial REALTOR®
701.223.2450
mike@aspengrouprealestate.com



Lynne Reisenauer
REALTOR®
kw INSPIRE REALTY
701.818-0981
Ireisenauer@kw.com

424 S 3rd Street, Suite 2 | Bismarck, ND | WWW.ASPENGROUPREALESTATE.COM 12 S Main Street | Minot, ND | LYNNEREISENAUER.KW.COM

COMMERCIAL LOT IN SOUTHWEST MINOT MINOT, ND

## **PROPERTY DETAILS**

PARCEL #: MI34.C89.000.0100

LEGAL DESCRIPTION: HIGHLANDER ESTATES S/D LOT 10

**ZONING:** C1 - LIMITED COMMERCIAL

**2022 TAXES:** \$18,043.13

SPECIAL ASSESSMENTS: NONE AT THIS TIME





COMMERCIAL LOT IN SOUTHWEST MINOT MINOT, ND

# **ARIEL PHOTOS**











COMMERCIAL LOT IN SOUTHWEST MINOT MINOT, ND

# **DEMOGRAPHICS - 1 MILE**





COMMERCIAL LOT IN SOUTHWEST MINOT MINOT, ND

## **DEMOGRAPHICS - 3 MILES**





# FOR SALE COMMERCIAL LOT IN SOUTHWEST MINOT

COMMERCIAL LOT IN SOUTHWEST MINOT MINOT, ND

## **DEMOGRAPHICS - 5 MILES**





COMMERCIAL LOT IN SOUTHWEST MINOT MINOT, ND

# TRAFFIC COUNTS





COMMERCIAL LOT IN SOUTHWEST MINOT MINOT, ND

# **LOCATION MAP**