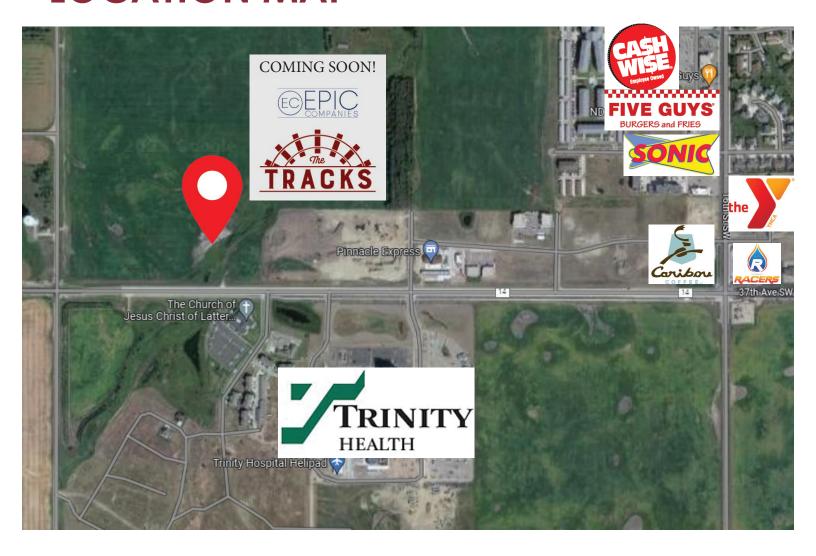

# **LOCATION MAP**

### **HIGHLIGHTS:**

- Located in South West Minot
- In close proximity to new Trinity Health Hospital, CashWise Foods, Petco, Five Guys, Sonic, & more!

Mike IIse
Broker Associate | Partner
Commercial REALTOR®
701.223.2450
mike@aspengrouprealestate.com