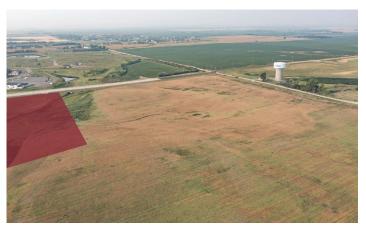

# **ARIEL PHOTOS**

COMMERCIAL LOT IN SOUTHWEST MINOT MINOT, ND

### **SPACE AVAILABLE:**

LOT 5 - 270,225.20 SF (2.5 acres unusable)