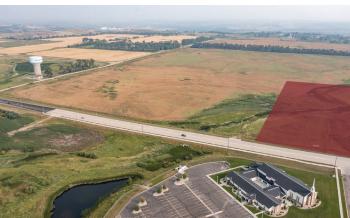

50,000.00

### **HIGHLIGHTS:**

- Located in South West Minot
- In close proximity to new Trinity Health Hospital, CashWise Foods, Petco, Five Guys, Sonic, & more!



Mike IIse
Broker Associate | Partner
Commercial REALTOR®
701.223.2450
mike@aspengrouprealestate.com



Lynne Reisenauer
REALTOR®
kw INSPIRE REALTY
701.818-0981
Ireisenauer@kw.com

424 S 3rd Street, Suite 2 | Bismarck, ND | WWW.ASPENGROUPREALESTATE.COM 12 S Main Street | Minot, ND | LYNNEREISENAUER.KW.COM

COMMERCIAL LOT IN SOUTHWEST MINOT MINOT, ND

## **PROPERTY DETAILS**

PARCEL #: MI34.C89.000.0100

LEGAL DESCRIPTION: HIGHLANDER ESTATES S/D LOT 10

**ZONING:** C1 - LIMITED COMMERCIAL

**2022 TAXES:** \$18,043.13

SPECIAL ASSESSMENTS: NONE AT THIS TIME





COMMERCIAL LOT IN SOUTHWEST MINOT MINOT, ND

# **ARIEL PHOTOS**











COMMERCIAL LOT IN SOUTHWEST MINOT MINOT, ND

# **DEMOGRAPHICS - 1 MILE**





COMMERCIAL LOT IN SOUTHWEST MINOT MINOT, ND

## **DEMOGRAPHICS - 3 MILES**





# FOR SALE COMMERCIAL LOT IN SOUTHWEST MINOT

COMMERCIAL LOT IN SOUTHWEST MINOT MINOT, ND

## **DEMOGRAPHICS - 5 MILES**





COMMERCIAL LOT IN SOUTHWEST MINOT MINOT, ND

# TRAFFIC COUNTS





COMMERCIAL LOT IN SOUTHWEST MINOT MINOT, ND

# **LOCATION MAP**