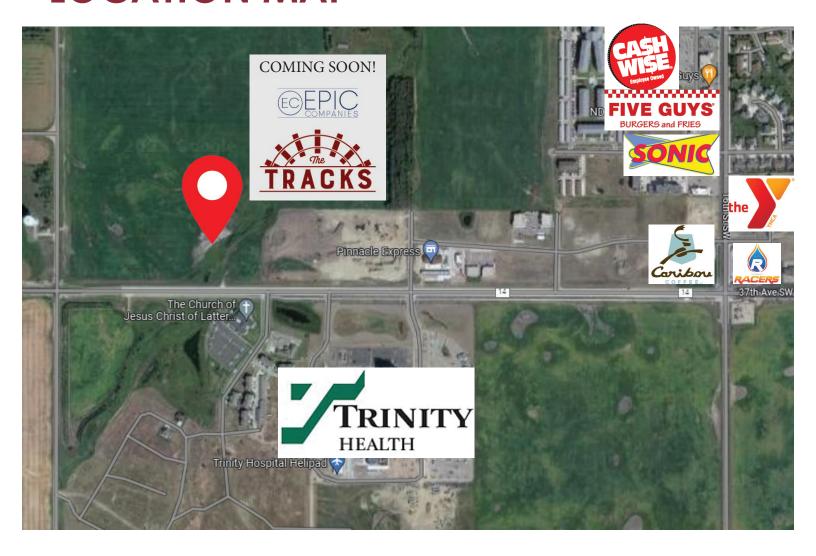

Main Street | Minot, ND | LYNNEREISENAUER.KW.COM

COMMERCIAL LOT IN SOUTHWEST MINOT MINOT, ND

## **PROPERTY DETAILS**

PARCEL #: MI34.C89.000.0100

LEGAL DESCRIPTION: HIGHLANDER ESTATES S/D LOT 10

**ZONING:** C1 - LIMITED COMMERCIAL

**2022 TAXES:** \$18,043.13

SPECIAL ASSESSMENTS: NONE AT THIS TIME





COMMERCIAL LOT IN SOUTHWEST MINOT MINOT, ND

# **ARIEL PHOTOS**











COMMERCIAL LOT IN SOUTHWEST MINOT MINOT, ND

# **DEMOGRAPHICS - 1 MILE**





COMMERCIAL LOT IN SOUTHWEST MINOT MINOT, ND

## **DEMOGRAPHICS - 3 MILES**





# FOR SALE COMMERCIAL LOT IN SOUTHWEST MINOT

COMMERCIAL LOT IN SOUTHWEST MINOT MINOT, ND

## **DEMOGRAPHICS - 5 MILES**





COMMERCIAL LOT IN SOUTHWEST MINOT MINOT, ND

# TRAFFIC COUNTS





COMMERCIAL LOT IN SOUTHWEST MINOT MINOT, ND

# **LOCATION MAP**