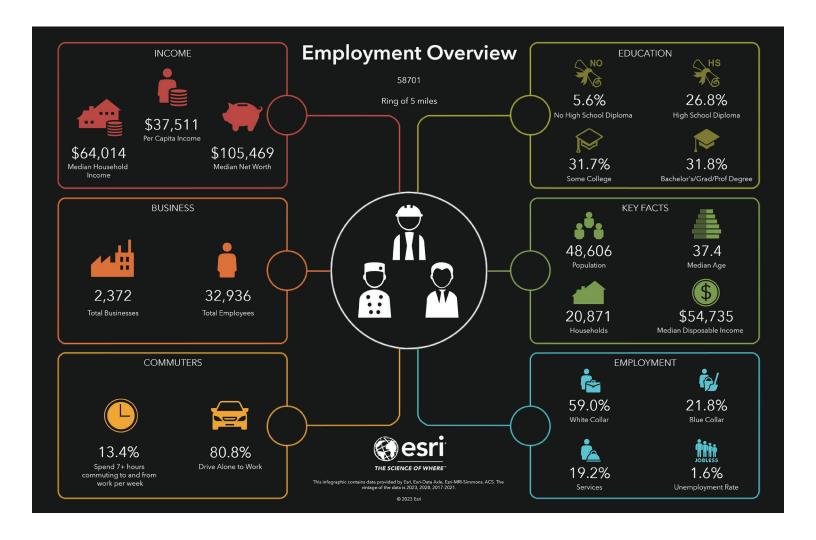

EALTOR®
kw INSPIRE REALTY
701.818-0981
Ireisenauer@kw.com

424 S 3rd Street, Suite 2 | Bismarck, ND | WWW.ASPENGROUPREALESTATE.COM 12 S Main Street | Minot, ND | LYNNEREISENAUER.KW.COM

COMMERCIAL LOT IN SOUTHWEST MINOT MINOT, ND

## **PROPERTY DETAILS**

PARCEL #: MI34.C89.000.0100

LEGAL DESCRIPTION: HIGHLANDER ESTATES S/D LOT 10

**ZONING:** C1 - LIMITED COMMERCIAL

**2022 TAXES:** \$18,043.13

SPECIAL ASSESSMENTS: NONE AT THIS TIME





COMMERCIAL LOT IN SOUTHWEST MINOT MINOT, ND

# **ARIEL PHOTOS**











COMMERCIAL LOT IN SOUTHWEST MINOT MINOT, ND

# **DEMOGRAPHICS - 1 MILE**





COMMERCIAL LOT IN SOUTHWEST MINOT MINOT, ND

## **DEMOGRAPHICS - 3 MILES**





# FOR SALE COMMERCIAL LOT IN SOUTHWEST MINOT

COMMERCIAL LOT IN SOUTHWEST MINOT MINOT, ND

## **DEMOGRAPHICS - 5 MILES**





COMMERCIAL LOT IN SOUTHWEST MINOT MINOT, ND

# TRAFFIC COUNTS





COMMERCIAL LOT IN SOUTHWEST MINOT MINOT, ND

# **LOCATION MAP**