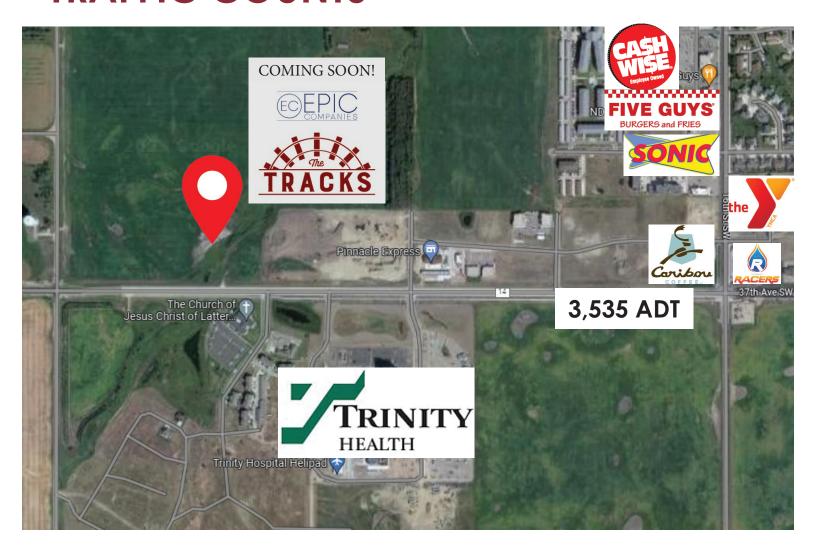

d Street, Suite 2 | Bismarck, ND | WWW.ASPENGROUPREALESTATE.COM 12 S Main Street | Minot, ND | LYNNEREISENAUER.KW.COM

COMMERCIAL LOT IN SOUTHWEST MINOT MINOT, ND

## **PROPERTY DETAILS**

PARCEL #: MI34.C89.000.0100

LEGAL DESCRIPTION: HIGHLANDER ESTATES S/D LOT 10

**ZONING:** C1 - LIMITED COMMERCIAL

**2022 TAXES:** \$18,043.13

SPECIAL ASSESSMENTS: NONE AT THIS TIME





COMMERCIAL LOT IN SOUTHWEST MINOT MINOT, ND

# **ARIEL PHOTOS**











COMMERCIAL LOT IN SOUTHWEST MINOT MINOT, ND

# **DEMOGRAPHICS - 1 MILE**





COMMERCIAL LOT IN SOUTHWEST MINOT MINOT, ND

## **DEMOGRAPHICS - 3 MILES**





# FOR SALE COMMERCIAL LOT IN SOUTHWEST MINOT

COMMERCIAL LOT IN SOUTHWEST MINOT MINOT, ND

## **DEMOGRAPHICS - 5 MILES**





COMMERCIAL LOT IN SOUTHWEST MINOT MINOT, ND

# TRAFFIC COUNTS





COMMERCIAL LOT IN SOUTHWEST MINOT MINOT, ND

# **LOCATION MAP**