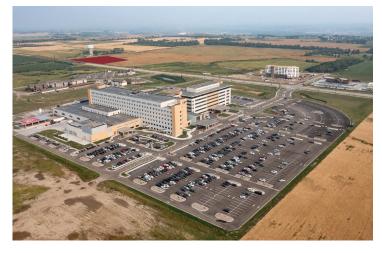

# **ARIEL PHOTOS**

COMMERCIAL LOT IN SOUTHWEST MINOT MINOT, ND

#### THE OFFERING:

Keller Williams Inspire Realty and Aspen Group LLP are pleased to offer for sale of Lot 1 in Highlander Estates in Minot, ND. This is an excellent opportunity to get started on commercial development. This lot sits adjacent to the new Trinity Hospital that was completed in 2023. With new healthcare facilities, a four-year college, Air Force Base, an unemployment rate of 2.0%, a 623,000 square foot mall, and almost 50,000 residents, Minot is the largest and most stabilized economy in the Bakken. Minot is also the fourth largest city in the state of North Dakota.