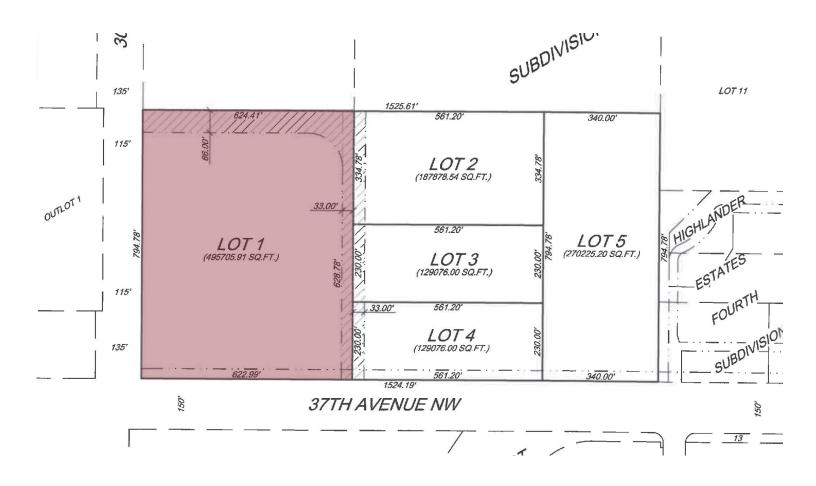

### **SPACE AVAILABLE:**

LOT 1 - 495,705.91 SF

## **PROPERTY DETAILS**

PARCEL #: MI34.C89.000.0100

LEGAL DESCRIPTION: HIGHLANDER ESTATES S/D LOT 10

**ZONING:** C1 - LIMITED COMMERCIAL

**2022 TAXES:** \$18,043.13

SPECIAL ASSESSMENTS: NONE AT THIS TIME

COMMERCIAL LOT IN SOUTHWEST MINOT MINOT, ND