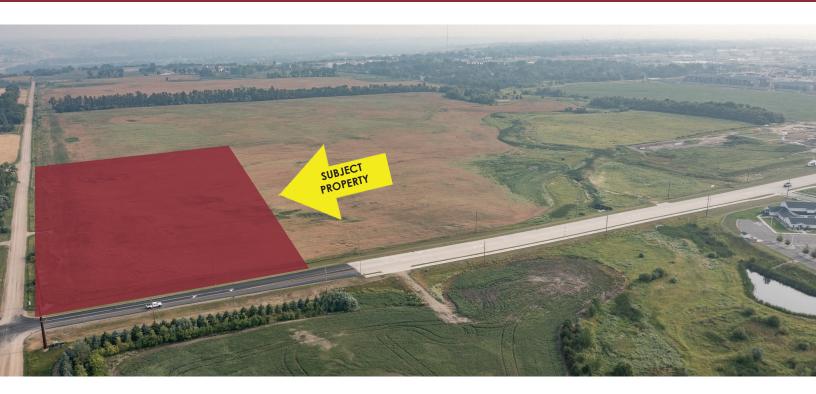

#### THE OFFERING:

Keller Williams Inspire Realty and Aspen Group LLP are pleased to offer for sale of Lot 1 in Highlander Estates in Minot, ND. This is an excellent opportunity to get started on commercial development. This lot sits adjacent to the new Trinity Hospital that was completed in 2023. With new healthcare facilities, a four-year college, Air Force Base, an unemployment rate of 2.0%, a 623,000 square foot mall, and almost 50,000 residents, Minot is the largest and most stabilized economy in the Bakken. Minot is also the fourth largest city in the state of North Dakota.

### **SPACE AVAILABLE:**

LOT 1 - 495,705.91 SF

### **HIGHLIGHTS:**

- Located in South West Minot
- In close proximity to new Trinity Health Hospital, CashWise Foods, Petco, Five Guys, Sonic, & more!

Mike IIse
Broker Associate | Partner
Commercial REALTOR®
701.223.2450
mike@aspengrouprealestate.com