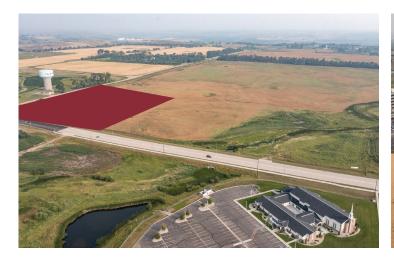

# **ARIEL PHOTOS**

COMMERCIAL LOT IN SOUTHWEST MINOT MINOT, ND

#### THE OFFERING:

Keller Williams Inspire Realty and Aspen Group LLP are pleased to offer for sale of Lot 1 in Highlander Estates in Minot, ND. This is an excellent opportunity to get started on commercial development. This lot sits adjacent to the new Trinity Hospital that was completed in 2023. With new healthcare facilities, a four-year college, Air Force Base, an unemployment rate of 2.0%, a 623,000 square foot mall, and almost 50,000 residents, Minot is the largest and most stabilized economy in the Bakken. Minot is also the fourth largest city in the state of North Dakota.