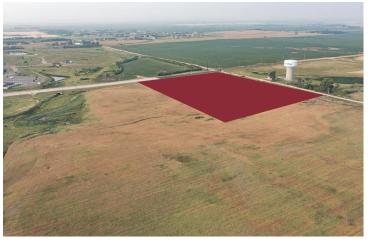

# **ARIEL PHOTOS**

COMMERCIAL LOT IN SOUTHWEST MINOT MINOT, ND

### **SPACE AVAILABLE:**

LOT 1 - 495,705.91 SF