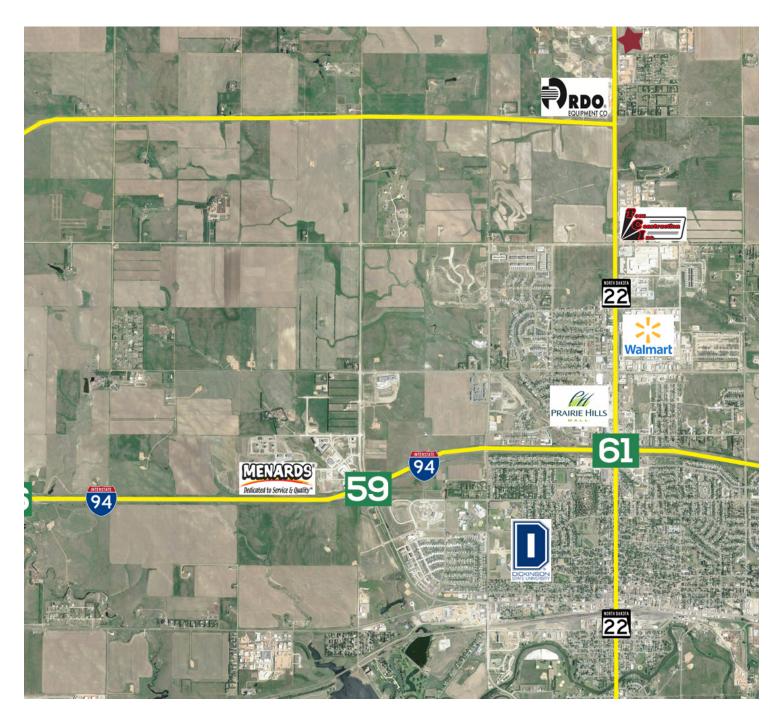

## FOR SALE NORTH DICKINSON INDUSTRIAL LOTS

11082 32E STREET SW | DICKINSON, ND

#### **HIGHLIGHTS:**

- Lot 7: 5.38 Acres

Lot 8: 5.18 Acres

Lot 9: 6.47 Acres

Lot 10: 9.60 Acres

Zoning: GI & LI

Adjacent to ND Hwy 22