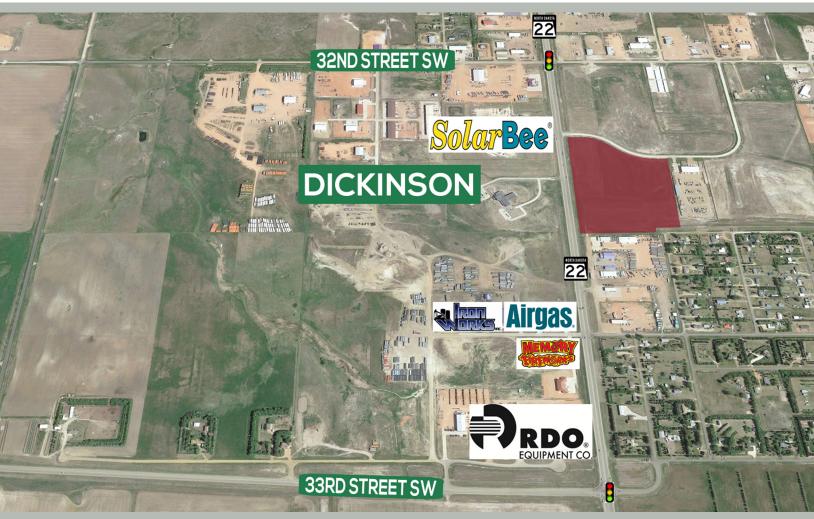

## FOR SALE NORTH DICKINSON INDUSTRIAL LOTS

11082 32E STREET SW | DICKINSON, ND

#### **HIGHLIGHTS:**

- Lot 7: 5.38 Acres

Lot 8: 5.18 Acres

Lot 9: 6.47 Acres

Lot 10: 9.60 Acres

Zoning: GI & LI

Adjacent to ND Hwy 22