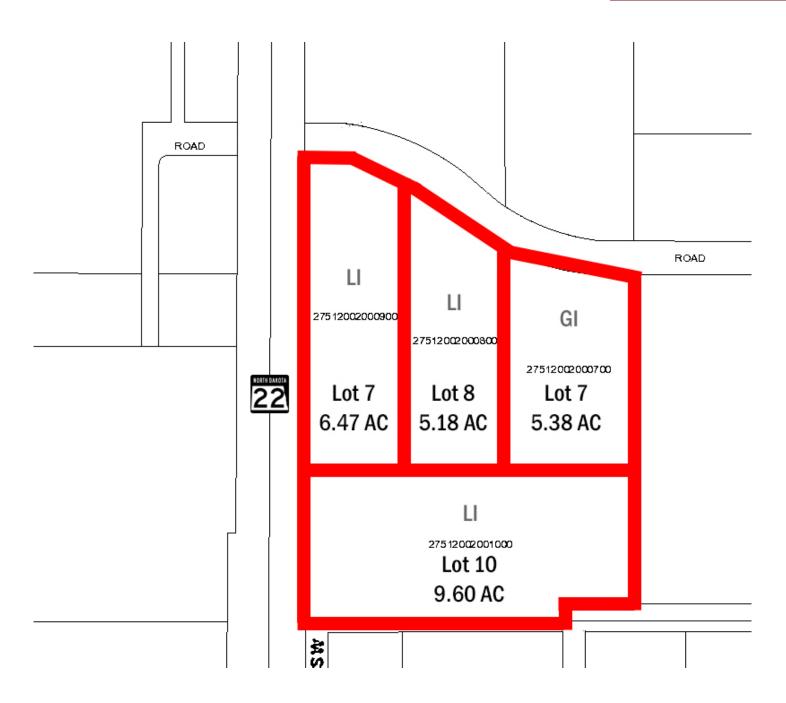

#### **HIGHLIGHTS:**

- Lot 7: 5.38 Acres

Lot 8: 5.18 Acres

Lot 9: 6.47 Acres

Lot 10: 9.60 Acres

Zoning: GI & LI

Adjacent to ND Hwy 22

## 11082 32E St SW | DICKINSON, ND

Parcel ID: 27-5120-02000-700

Legal: Lot 7, Block 2, Great Lakes 1st Subdivision Lot Size: 5.38 Acres | 234,387 SF

Zoning: Gl—General Industrial 2020 Taxes: \$1,836.39

Specials: None at this time.

## 11090 32E St SW | DICKINSON, ND

Parcel ID: 27-5120-02000-800

Lot 8, Block 2, Great Lakes Subdivision Legal:

Lot Size: 5.18 Acres | 225,658 SF Zoning: LI—Limited Industrial 2020 Taxes: \$1,792.57
Specials: None at this time. \$3.50 PSF | \$789,803.0

## 3230 HWY 22 | DICKINSON, ND

Parcel ID: 27-5120-02000-900

Legal: Lot 9, Block 2, Great Lakes Subdivision

Lot Size: 6.47 Acres | 281,817 SF Zoning: LI—Limited Industrial 2020 Taxes: \$1,487.96

Specials: None at this time.

## ADDRESS TBD | DICKINSON, ND

Parcel ID: 27-5120-02001-000

Legal: Lot 10, Block 2, Great Lakes Subdivision
Lot Size: 9.60 Acres | 418,303 SF
Zoning: LI—Limited Industrial
2020 Taxes: \$1,761.89

Specials: None at this time.