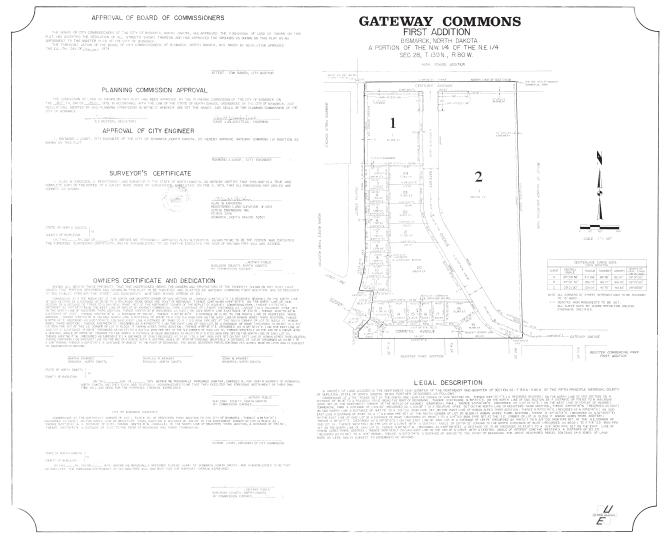

## **PROPERTY INFORMATION**

PID#: 1060-002-003

LEGAL DESCRIPTION: GATEWAY COMMONS Block: 2 TRACT 2719 OF PART OF LOT

LOT SIZE: 30,589 SF (0.70 Acres)

ZONING: CG - Commercial

2024 TAXES: \$3,010.67

SPECIAL ASSESSMENTS: \$1,701.31 Installment; \$2,776.12 Remaining Balance

## **PLAT MAP**