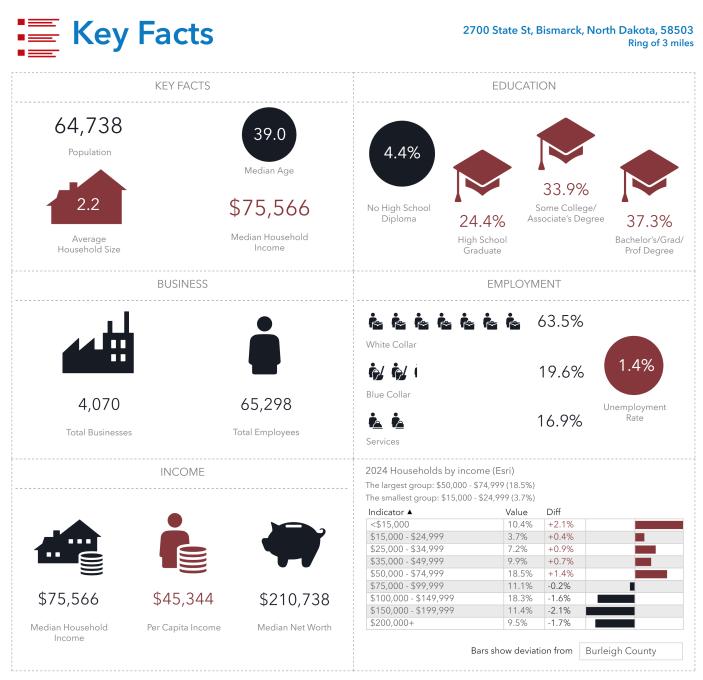

# **DEMOGRAPHICS** 3 MILE

Source: This infographic contains data provided by Esri (2024, 2029), Esri-Data Axle (2024). © 2024 Esri

#### 424 S 3rd Street, Suite 2 | Bismarck, ND | WWW.ASPENGROUPREALESTATE.COM