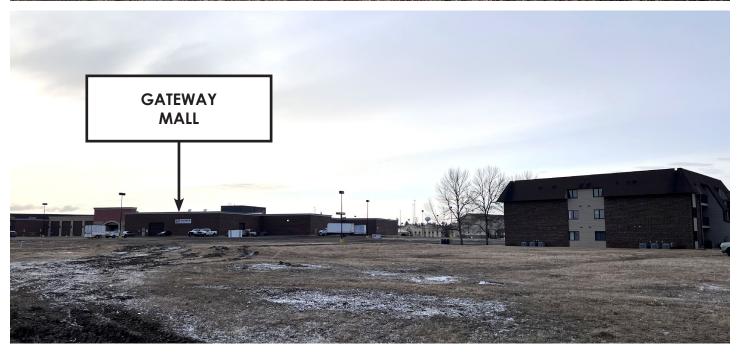

tner Commercial Realtor® 701.223.2450 mike@aspengrouprealestate.com

### **HIGHLIGHTS:**

•Gateway Mall Outlot located just west of

Gateway Mall

- Zoning: CG Commercial
- Excellent location for a Hotel
- Located on the corner of the busiest intersection in Bismarck!
- Located near numerous restaurants & shopping

#### 424 S 3rd Street, Suite 2 | Bismarck, ND | WWW.ASPENGROUPREALESTATE.COM



## **PROPERTY INFORMATION**

PID#: 1060-002-003

LEGAL DESCRIPTION: GATEWAY COMMONS Block: 2 TRACT 2719 OF PART OF LOT

LOT SIZE: 30,589 SF (0.70 Acres)

ZONING: CG - Commercial

2024 TAXES: \$3,010.67

SPECIAL ASSESSMENTS: \$1,701.31 Installment; \$2,776.12 Remaining Balance

## **PLAT MAP**



#### 424 S 3rd Street, Suite 2 | Bismarck, ND | WWW.ASPENGROUPREALESTATE.COM



## **PROPERTY PHOTOS**





#### 424 S 3rd Street, Suite 2 | Bismarck, ND | WWW.ASPENGROUPREALESTATE.COM



# SITE PLAN



#### 424 S 3rd Street, Suite 2 | Bismarck, ND | WWW.ASPENGROUPREALESTATE.COM



# **DEMOGRAPHICS** 1 MILE



Source: This infographic contains data provided by Esri (2024, 2029), Esri-Data Axle (2024). © 2024 Esri

#### 424 S 3rd Street, Suite 2 | Bismarck, ND | WWW.ASPENGROUPREALESTATE.COM



# **DEMOGRAPHICS** 3 MILE



Source: This infographic contains data provided by Esri (2024, 2029), Esri-Data Axle (2024). © 2024 Esri

#### 424 S 3rd Street, Suite 2 | Bismarck, ND | WWW.ASPENGROUPREALESTATE.COM



# **DEMOGRAPHICS** 5 MILE



Source: This infographic contains data provided by Esri (2024, 2029), Esri-Data Axle (2024). © 2024 Esri

#### 424 S 3rd Street, Suite 2 | Bismarck, ND | WWW.ASPENG