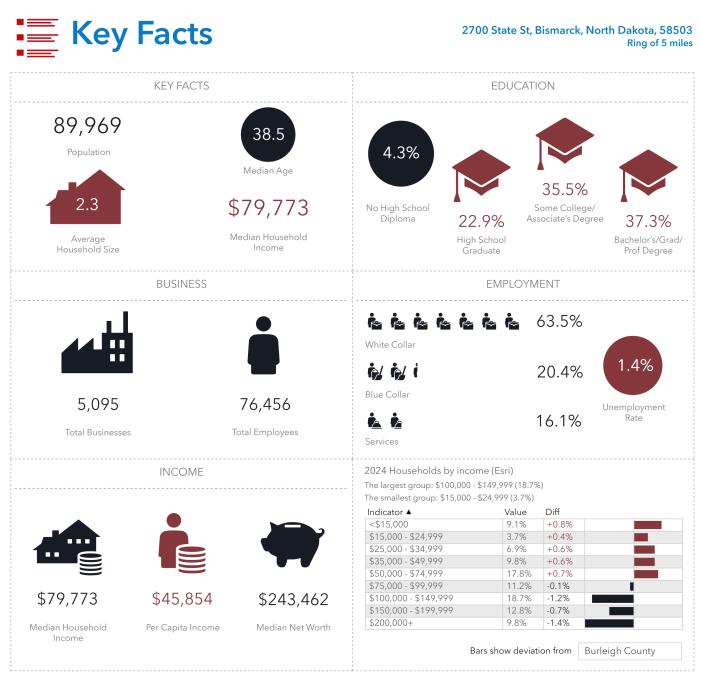

# **DEMOGRAPHICS** 5 MILE

Source: This infographic contains data provided by Esri (2024, 2029), Esri-Data Axle (2024). © 2024 Esri

#### 424 S 3rd Street, Suite 2 | Bismarck, ND | WWW.ASPENGROUPREALESTATE.COM