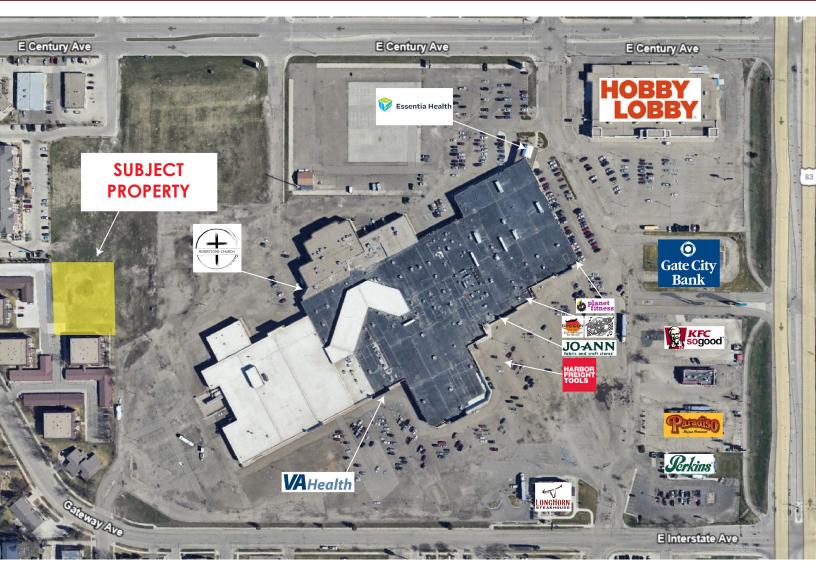

### **HIGHLIGHTS:**

•Gateway Mall Outlot located just west of

Gateway Mall

- Zoning: CG Commercial
- Excellent location for a Hotel
- Located on the corner of the busiest intersection in Bismarck!
- Located near numerous restaurants & shopping

## **PROPERTY PHOTOS**