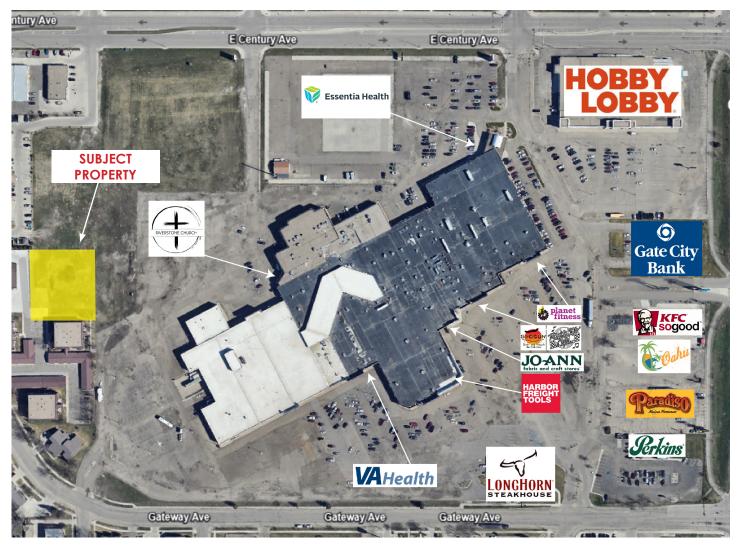

# SITE PLAN

#### 424 S 3rd Street, Suite 2 | Bismarck, ND | WWW.ASPENGROUPREALESTATE.COM

### **HIGHLIGHTS:**

•Gateway Mall Outlot located just west of

Gateway Mall

- Zoning: CG Commercial
- Excellent location for a Hotel
- Located on the corner of the busiest intersection in Bismarck!
- Located near numerous restaurants & shopping