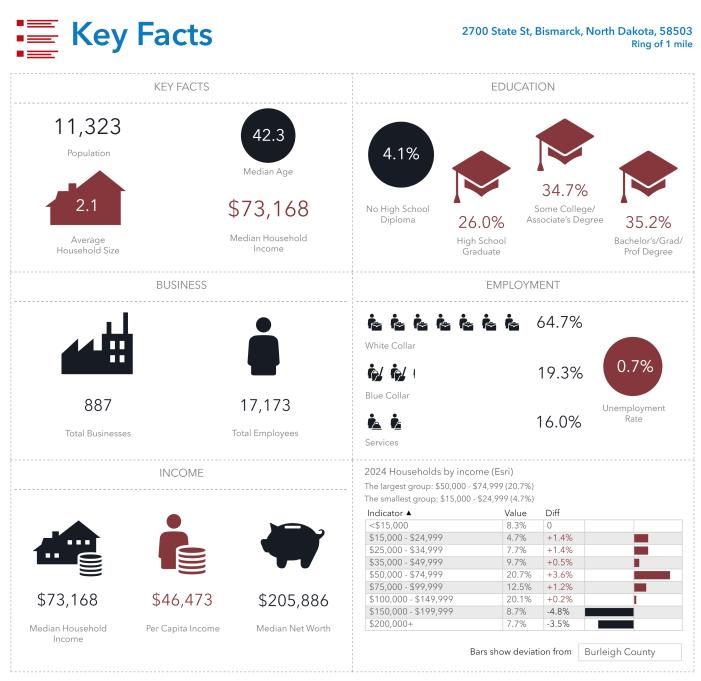

# **DEMOGRAPHICS** 1 MILE

Source: This infographic contains data provided by Esri (2024, 2029), Esri-Data Axle (2024). © 2024 Esri

#### 424 S 3rd Street, Suite 2 | Bismarck, ND | WWW.ASPENGROUPREALESTATE.COM