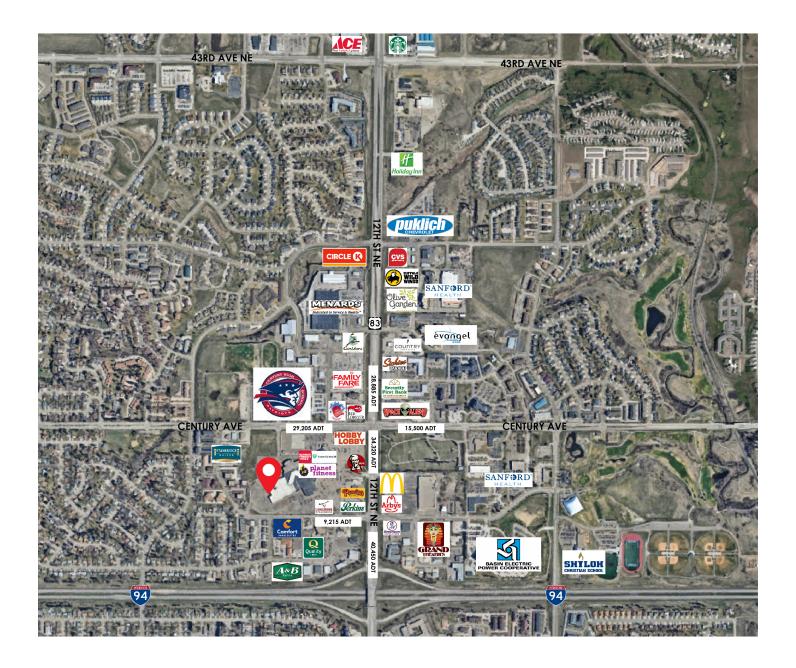

St, Bismarck, North Dakota, 58503 Ring of 1 mile



Source: This infographic contains data provided by Esri (2024, 2029), Esri-Data Axle (2024). © 2024 Esri



MEDICAL/OFFICE SPACE LOCATED IN GATEWAY MALL | BISMARCK, ND

#### **DEMOGRAPHICS 3 MILE**



2700 State St, Bismarck, North Dakota, 58503 Ring of 3 miles



Source: This infographic contains data provided by Esri (2024, 2029), Esri-Data Axle (2024). © 2024 Esri



MEDICAL/OFFICE SPACE LOCATED IN GATEWAY MALL

GATEWAY MALL | BISMARCK, ND

#### **DEMOGRAPHICS 5 MILE**



2700 State St, Bismarck, North Dakota, 58503 Ring of 5 miles



Source: This infographic contains data provided by Esri (2024, 2029), Esri-Data Axle (2024). © 2024 Esri



MEDICAL/OFFICE SPACE LOCATED IN GATEWAY MALL
GATEWAY MALL | BISMARCK, ND

### **LOCATION MAP**