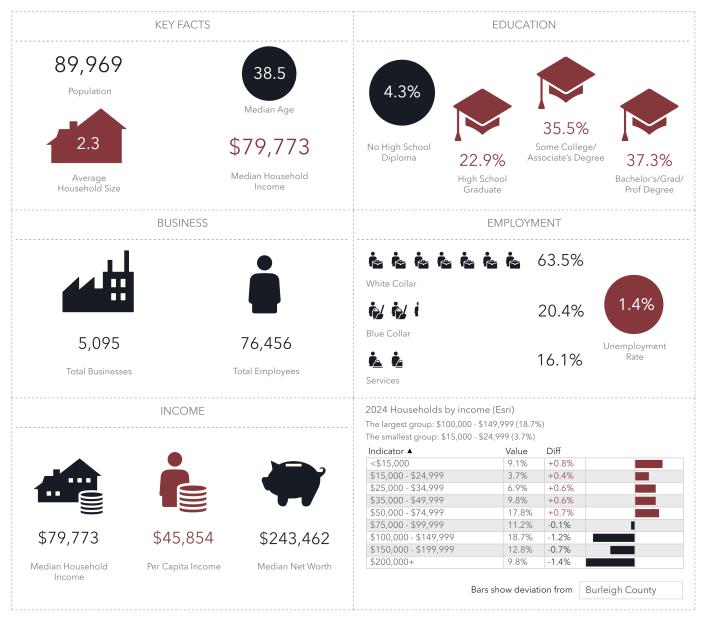

#### **DEMOGRAPHICS 3 MILE**

2700 State St, Bismarck, North Dakota, 58503 Ring of 3 miles

Source: This infographic contains data provided by Esri (2024, 2029), Esri-Data Axle (2024). © 2024 Esri

MEDICAL/OFFICE SPACE LOCATED IN GATEWAY MALL

GATEWAY MALL | BISMARCK, ND