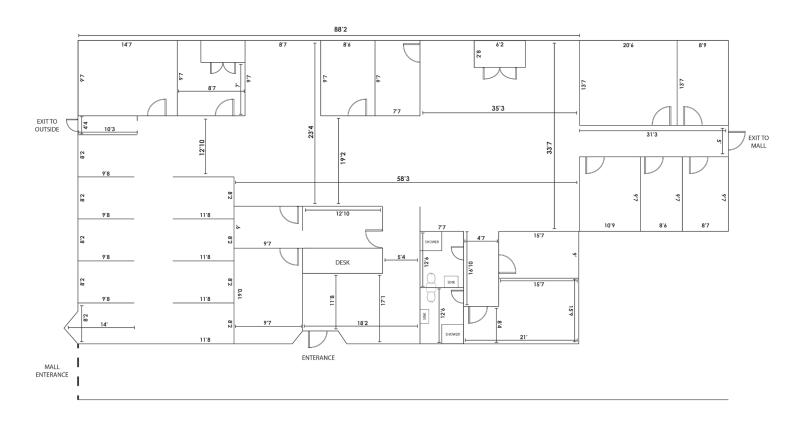

# **FLOORPLAN**

MEDICAL/OFFICE SPACE LOCATED IN GATEWAY MALL

GATEWAY MALL | BISMARCK, ND

HARBOR FREIGHT TOOLS

planet fitness

Essentia Health

JOANN

SLEEP ON MATTRESS ROCK'N 50'S CAFÉ