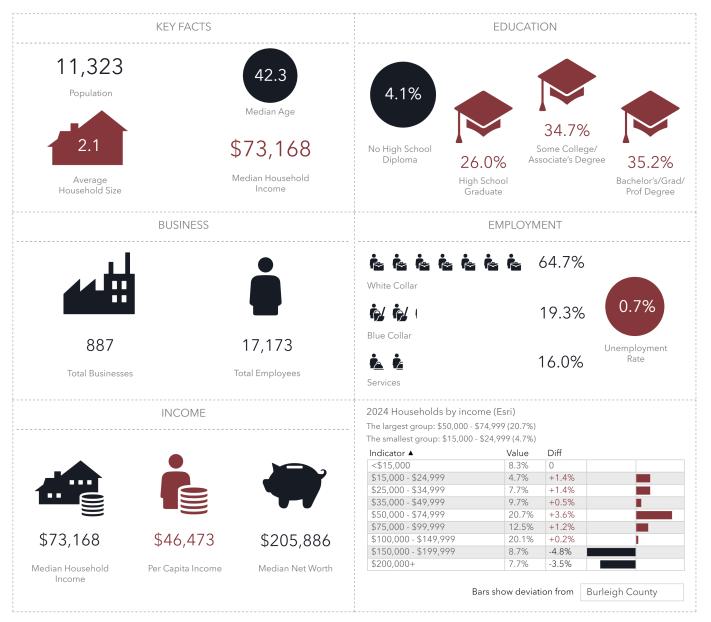

#### **DEMOGRAPHICS 1 MILE**

2700 State St, Bismarck, North Dakota, 58503 Ring of 1 mile

Source: This infographic contains data provided by Esri (2024, 2029), Esri-Data Axle (2024). © 2024 Esri

MEDICAL/OFFICE SPACE LOCATED IN GATEWAY MALL | BISMARCK, ND