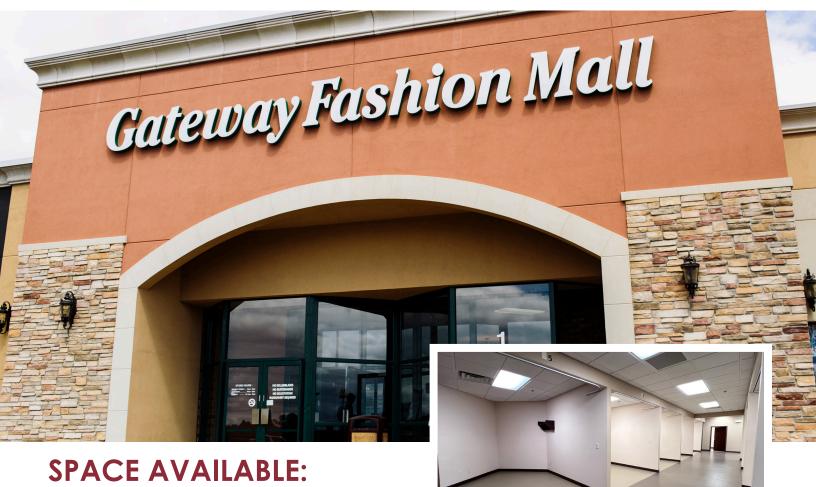

MEDICAL/OFFICE SPACE LOCATED IN GATEWAY MALL

GATEWAY MALL | BISMARCK, ND

Medical/Office Space | 6,000 SF

#### **HIGHLIGHTS:**

- 8 Private Treatment Rooms
- 10 Semi-Private Treatment Rooms
- 3 Storage/Utility Rooms
- 1 Storage/Supply Closet
- Men's & Women's Bathrooms with showers
- Reception & Waiting Area
- Copy/Supply Room
- Conference Room
- New Roof put on building
- Located on the corner of the busiest intersection in Bismarck!
- Abundant Parking
- Located near numerous restaurants & shopping