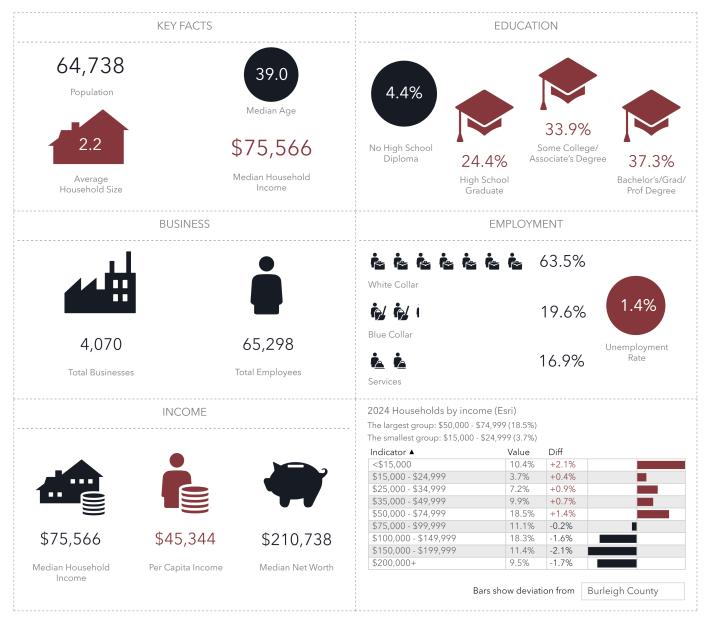

#### **DEMOGRAPHICS 1 MILE**

2700 State St, Bismarck, North Dakota, 58503 Ring of 1 mile

Source: This infographic contains data provided by Esri (2024, 2029), Esri-Data Axle (2024). © 2024 Esri

MEDICAL/OFFICE SPACE LOCATED IN GATEWAY MALL | BISMARCK, ND