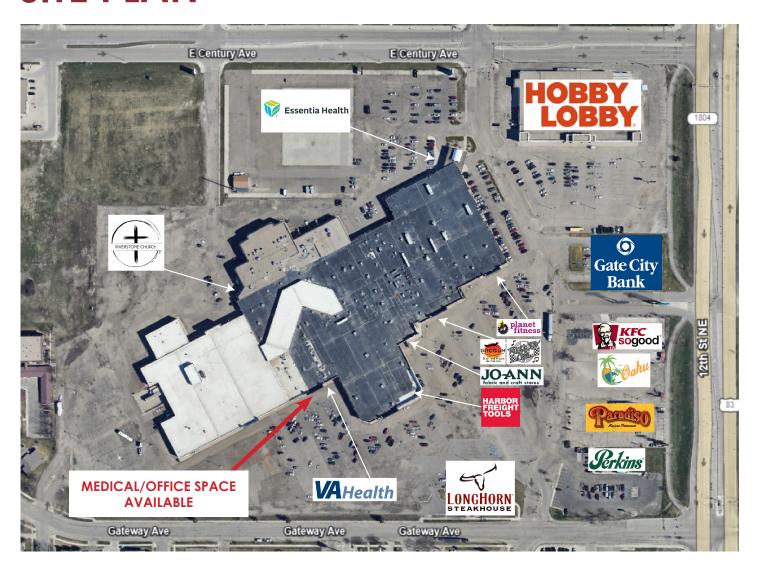

### SITE PLAN

MEDICAL/OFFICE SPACE LOCATED IN GATEWAY MALL
GATEWAY MALL | BISMARCK, ND