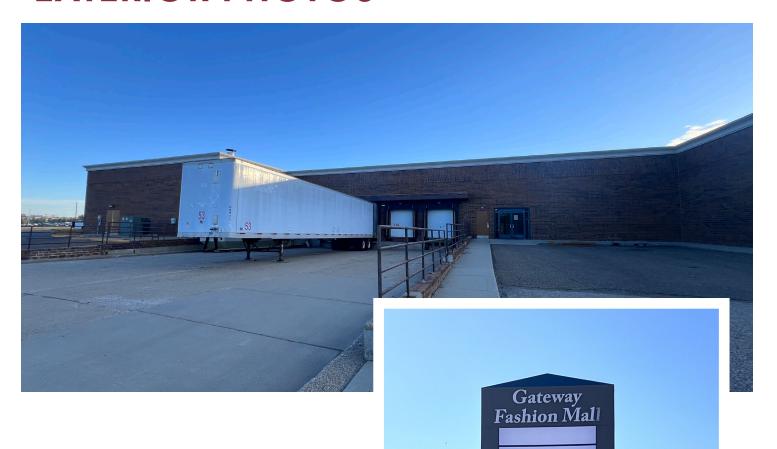

## **EXTERIOR PHOTOS**

80,000 SF RETAIL SPACE IN GATEWAY MALL GATEWAY MALL | BISMARCK, ND