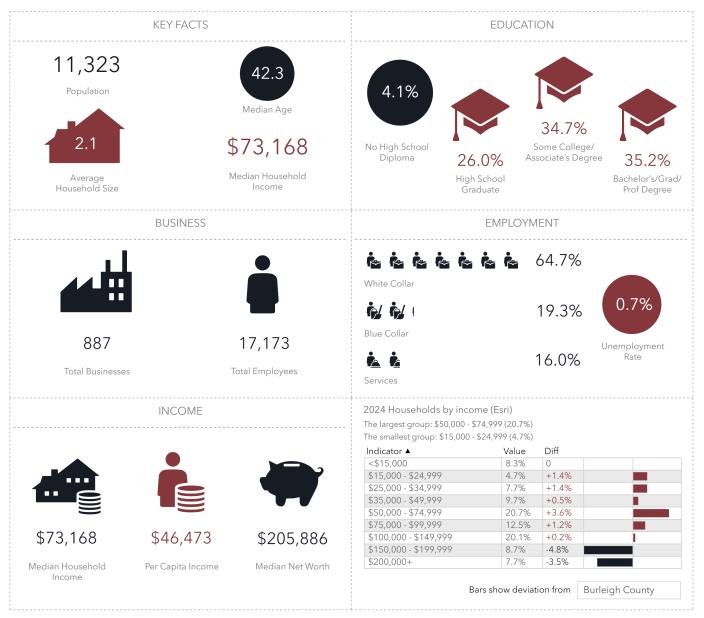

#### **DEMOGRAPHICS 1 MILE**

2700 State St, Bismarck, North Dakota, 58503 Ring of 1 mile

Source: This infographic contains data provided by Esri (2024, 2029), Esri-Data Axle (2024). © 2024 Esri

80,000 SF RETAIL SPACE IN GATEWAY MALL GATEWAY MALL | BISMARCK, ND

#### **DEMOGRAPHICS 3 MILE**

2700 State St, Bismarck, North Dakota, 58503 Ring of 3 miles

Source: This infographic contains data provided by Esri (2024, 2029), Esri-Data Axle (2024). © 2024 Esri

80,000 SF RETAIL SPACE IN GATEWAY MALL GATEWAY MALL | BISMARCK, ND

#### **DEMOGRAPHICS 5 MILE**

2700 State St, Bismarck, North Dakota, 58503 Ring of 5 miles

Source: This infographic contains data provided by Esri (2024, 2029), Esri-Data Axle (2024). © 2024 Esri

80,000 SF RETAIL SPACE IN GATEWAY MALL GATEWAY MALL | BISMARCK, ND