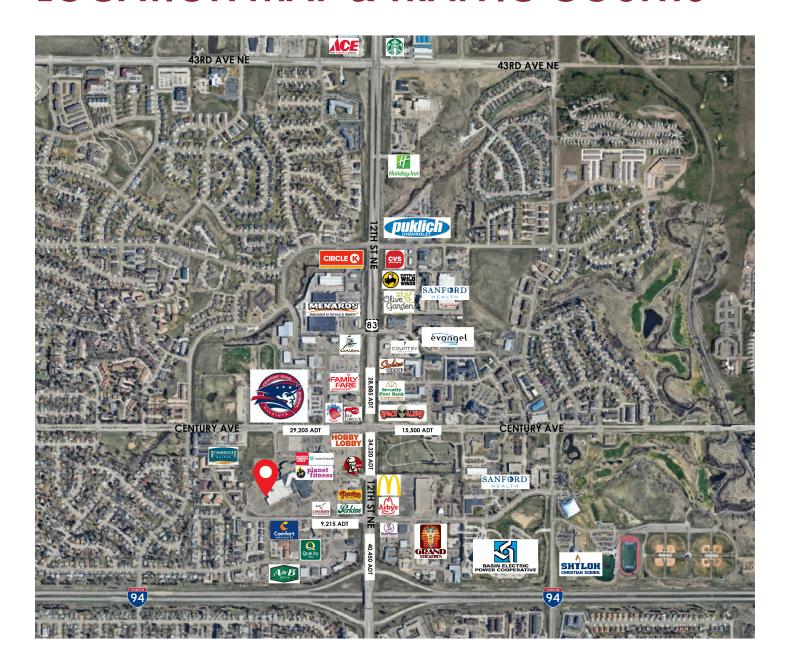

ck, North Dakota, 58503 Ring of 1 mile



Source: This infographic contains data provided by Esri (2024, 2029), Esri-Data Axle (2024). © 2024 Esri



80,000 SF RETAIL SPACE IN GATEWAY MALL GATEWAY MALL | BISMARCK, ND

#### **DEMOGRAPHICS 3 MILE**



2700 State St, Bismarck, North Dakota, 58503 Ring of 3 miles



Source: This infographic contains data provided by Esri (2024, 2029), Esri-Data Axle (2024). © 2024 Esri



80,000 SF RETAIL SPACE IN GATEWAY MALL GATEWAY MALL | BISMARCK, ND

#### **DEMOGRAPHICS 5 MILE**



2700 State St, Bismarck, North Dakota, 58503 Ring of 5 miles



Source: This infographic contains data provided by Esri (2024, 2029), Esri-Data Axle (2024). © 2024 Esri



80,000 SF RETAIL SPACE IN GATEWAY MALL GATEWAY MALL | BISMARCK, ND

## **LOCATION MAP & TRAFFIC COUNTS**