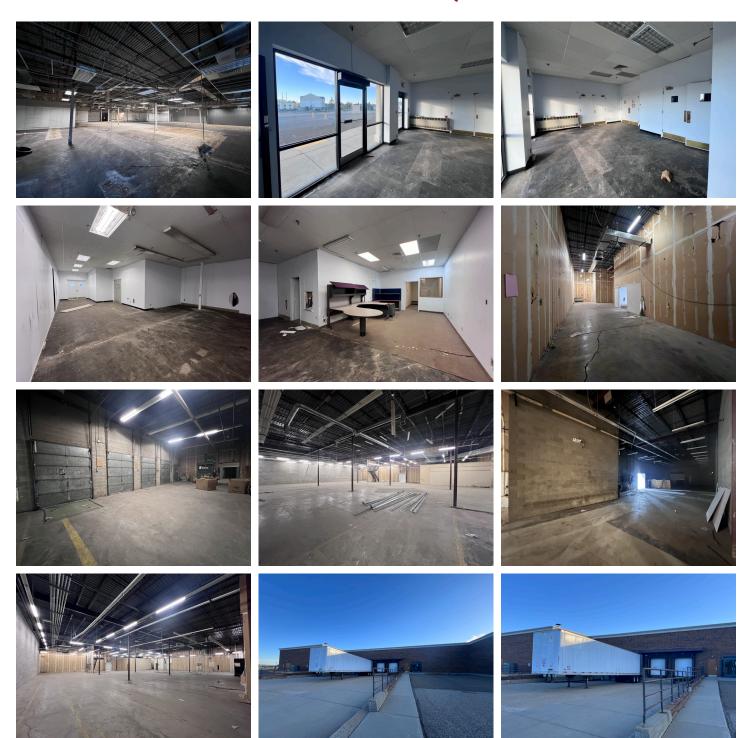

# PROPERTY PHOTOS - 40,000 SF SPACE

424 S 3rd Street, Suite 2 | Bismarck, ND | WWW.ASPENGROUPREALESTATE.COM

80,000 SF RETAIL SPACE IN GATEWAY MALL GATEWAY MALL | BISMARCK, ND

# PROPERTY PHOTOS - 40,000 SF SPACE

80,000 SF RETAIL SPACE IN GATEWAY MALL GATEWAY MALL | BISMARCK, ND