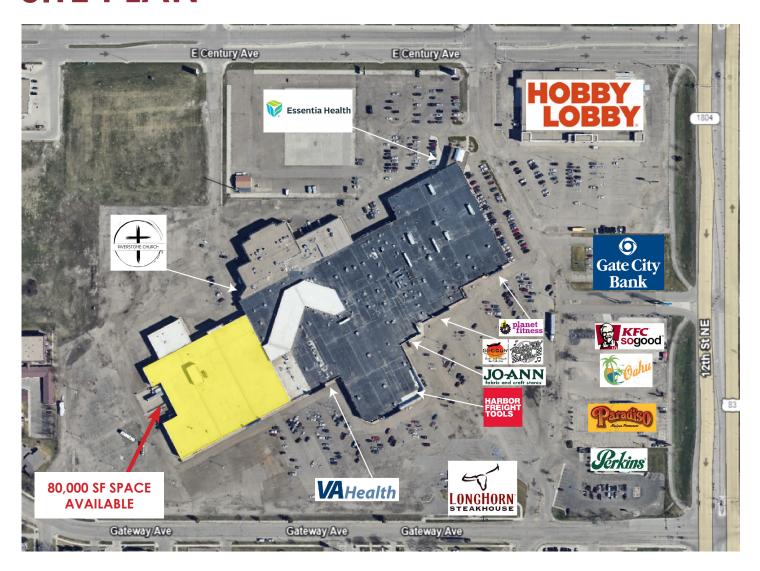

### SITE PLAN

80,000 SF RETAIL SPACE IN GATEWAY MALL GATEWAY MALL | BISMARCK, ND