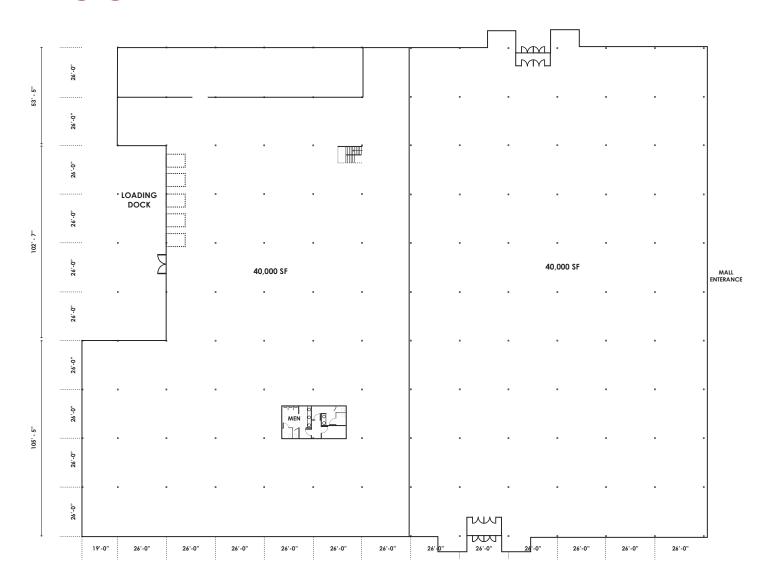

## **FLOORPLAN**

80,000 SF RETAIL SPACE IN GATEWAY MALL GATEWAY MALL | BISMARCK, ND

HARBOR FREIGHT TOOLS

Planet fitness

Essentia Health

JOANN

SHOGUN
ADMARES TILMHOUSE

LONGHORN

#### **SPACE AVAILABLE:**

80.000 SF\*

\*Can be demised to be 2 separate spaces (40,000 SF & 40,000 SF)