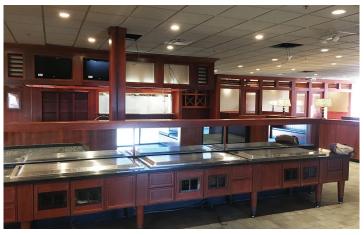

### **HIGHLIGHTS:**

- Former Use: Restaurant and Retail Store
- Possible Uses Include: Medical Office,
   Retail, Fast Food, Law Office, Bank, Dental
   Office, Health Club, Multi-Tenant Strip Mall.
- Abundant parking with approx. 78 spaces (Including 4 handicapped spaces)
- Excellent visibility from Broadway / Hwy 83, a main North-South thoroughfare through Minot with 26,645 Average Daily Travel
- Possible Drive-Thru Addition

### **PROPERTY DETAILS**

PID #: MI36.925.00.0020

Legal: Lot 2, Menard 4th Addition Zoning: C2 / General Commercial

2022 Taxes: \$24,493.33

Specials: None at this time.

Building: 8,320 SF (80' x 104')

Lot Size: 1.09 AC | 47,652.22 SF

Year Built: 2001

Exterior: Steel Frame | EFIS | Stone Parking: Large Asphalt Parking Lot

- Abundant parking with approx. 78 spaces (Including 4 handicapped spaces)
- Conveniently positioned along the S Broadway
   / Hwy 83 retail corridor near big box retailers such as Menards, Walmart and Home Depot
- Situated just south of US Highway 2 (15,680 Average Daily Travel), the area has great demographics with Planet Fitness adjacent and benefits by being in close proximity to residential neighborhoods and hotels including Staybridge Suites, Comfort Inn & Suites, Holiday Inn Express, etc.
- Easy access and excellent signage opportunities
- HVAC: 2 Units 2014 Dykon
  2 Units 2001 Carrier