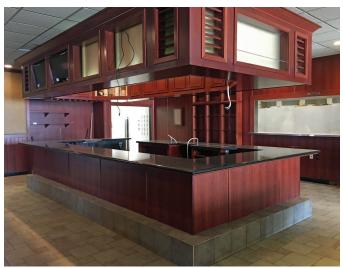

### **HIGHLIGHTS:**

- Former Use: Restaurant and Retail Store
- Possible Uses Include: Medical Office,
   Retail, Fast Food, Law Office, Bank, Dental
   Office, Health Club, Multi-Tenant Strip Mall.
- Abundant parking with approx. 78 spaces (Including 4 handicapped spaces)
- Excellent visibility from Broadway / Hwy 83, a main North-South thoroughfare through Minot with 26,645 Average Daily Travel
- Possible Drive-Thru Addition