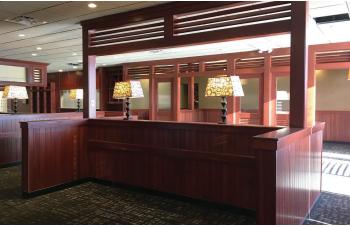

### **HIGHLIGHTS:**

- Former Use: Restaurant and Retail Store
- Possible Uses Include: Medical Office,
   Retail, Fast Food, Law Office, Bank, Dental
   Office, Health Club, Multi-Tenant Strip Mall.
- Abundant parking with approx. 78 spaces (Including 4 handicapped spaces)
- Excellent visibility from Broadway / Hwy 83, a main North-South thoroughfare through Minot with 26,645 Average Daily Travel
- Possible Drive-Thru Addition

### **PROPERTY DETAILS**

PID #: MI36.925.00.0020

Legal: Lot 2, Menard 4th Addition Zoning: C2 / General Commercial

2022 Taxes: \$24,493.33

Specials: None at this time.

Building: 8,320 SF (80' x 104')

Lot Size: 1.09 AC | 47,652.22 SF

Year Built: 2001

Exterior: Steel Frame | EFIS | Stone Parking: Large Asphalt Parking Lot

- Abundant parking with approx. 78 spaces (Including 4 handicapped spaces)
- Conveniently positioned along the S Broadway
   / Hwy 83 retail corridor near big box retailers such as Menards, Walmart and Home Depot
- Situated just south of US Highway 2 (15,680 Average Daily Travel), the area has great demographics with Planet Fitness adjacent and benefits by being in close proximity to residential neighborhoods and hotels including Staybridge Suites, Comfort Inn & Suites, Holiday Inn Express, etc.
- Easy access and excellent signage opportunities
- HVAC: 2 Units 2014 Dykon
  2 Units 2001 Carrier