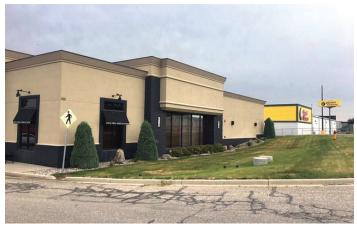

### **HIGHLIGHTS:**

- Former Use: Restaurant and Retail Store
- Possible Uses Include: Medical Office,
   Retail, Fast Food, Law Office, Bank, Dental
   Office, Health Club, Multi-Tenant Strip Mall.
- Abundant parking with approx. 78 spaces (Including 4 handicapped spaces)
- Excellent visibility from Broadway / Hwy 83, a main North-South thoroughfare through Minot with 26,645 Average Daily Travel
- Possible Drive-Thru Addition

Year Built: 2001

Exterior: Steel Frame | EFIS | Stone Parking: Large Asphalt Parking Lot

- Abundant parking with approx. 78 spaces (Including 4 handicapped spaces)
- Conveniently positioned along the S Broadway
   / Hwy 83 retail corridor near big box retailers such as Menards, Walmart and Home Depot
- Situated just south of US Highway 2 (15,680 Average Daily Travel), the area has great demographics with Planet Fitness adjacent and benefits by being in close proximity to residential neighborhoods and hotels including Staybridge Suites, Comfort Inn & Suites, Holiday Inn Express, etc.
- Easy access and excellent signage opportunities
- HVAC: 2 Units 2014 Dykon
  2 Units 2001 Carrier