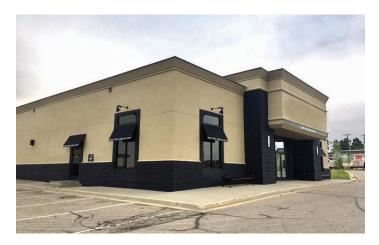

### **HIGHLIGHTS:**

- Former Use: Restaurant and Retail Store
- Possible Uses Include: Medical Office,
   Retail, Fast Food, Law Office, Bank, Dental
   Office, Health Club, Multi-Tenant Strip Mall.
- Abundant parking with approx. 78 spaces (Including 4 handicapped spaces)
- Excellent visibility from Broadway / Hwy 83, a main North-South thoroughfare through Minot with 26,645 Average Daily Travel
- Possible Drive-Thru Addition

Year Built: 2001

Exterior: Steel Frame | EFIS | Stone Parking: Large Asphalt Parking Lot

- Abundant parking with approx. 78 spaces (Including 4 handicapped spaces)
- Conveniently positioned along the S Broadway
   / Hwy 83 retail corridor near big box retailers such as Menards, Walmart and Home Depot
- Situated just south of US Highway 2 (15,680 Average Daily Travel), the area has great demographics with Planet Fitness adjacent and benefits by being in close proximity to residential neighborhoods and hotels including Staybridge Suites, Comfort Inn & Suites, Holiday Inn Express, etc.
- Easy access and excellent signage opportunities
- HVAC: 2 Units 2014 Dykon
  2 Units 2001 Carrier