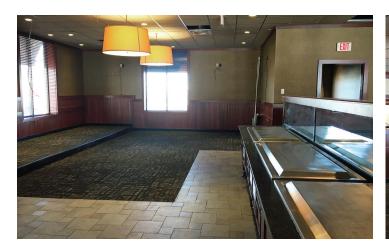

### **HIGHLIGHTS:**

- Former Use: Restaurant and Retail Store
- Possible Uses Include: Medical Office,
   Retail, Fast Food, Law Office, Bank, Dental
   Office, Health Club, Multi-Tenant Strip Mall.
- Abundant parking with approx. 78 spaces (Including 4 handicapped spaces)
- Excellent visibility from Broadway / Hwy 83, a main North-South thoroughfare through Minot with 26,645 Average Daily Travel
- Possible Drive-Thru Addition

### **PROPERTY DETAILS**

PID #: MI36.925.00.0020

Legal: Lot 2, Menard 4th Addition Zoning: C2 / General Commercial

2022 Taxes: \$24,493.33

Specials: None at this time.

Building: 8,320 SF (80' x 104')

Lot Size: 1.09 AC | 47,652.22 SF

Year Built: 2001

Exterior: Steel Frame | EFIS | Stone Parking: Large Asphalt Parking Lot

- Abundant parking with approx. 78 spaces (Including 4 handicapped spaces)
- Conveniently positioned along the S Broadway
   / Hwy 83 retail corridor near big box retailers such as Menards, Walmart and Home Depot
- Situated just south of US Highway 2 (15,680 Average Daily Travel), the area has great demographics with Planet Fitness adjacent and benefits by being in close proximity to residential neighborhoods and hotels including Staybridge Suites, Comfort Inn & Suites, Holiday Inn Express, etc.
- Easy access and excellent signage opportunities
- HVAC: 2 Units 2014 Dykon
  2 Units 2001 Carrier