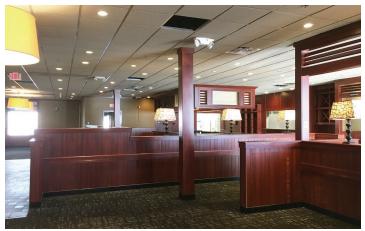

### **HIGHLIGHTS:**

- Former Use: Restaurant and Retail Store
- Possible Uses Include: Medical Office,
   Retail, Fast Food, Law Office, Bank, Dental
   Office, Health Club, Multi-Tenant Strip Mall.
- Abundant parking with approx. 78 spaces (Including 4 handicapped spaces)
- Excellent visibility from Broadway / Hwy 83, a main North-South thoroughfare through Minot with 26,645 Average Daily Travel
- Possible Drive-Thru Addition

### **PROPERTY DETAILS**

PID #: MI36.925.00.0020

Legal: Lot 2, Menard 4th Addition Zoning: C2 / General Commercial

2022 Taxes: \$24,493.33

Specials: None at this time.

Building: 8,320 SF (80' x 104')

Lot Size: 1.09 AC | 47,652.22 SF

Year Built: 2001

Exterior: Steel Frame | EFIS | Stone Parking: Large Asphalt Parking Lot

- Abundant parking with approx. 78 spaces (Including 4 handicapped spaces)
- Conveniently positioned along the S Broadway
   / Hwy 83 retail corridor near big box retailers such as Menards, Walmart and Home Depot
- Situated just south of US Highway 2 (15,680 Average Daily Travel), the area has great demographics with Planet Fitness adjacent and benefits by being in close proximity to residential neighborhoods and hotels including Staybridge Suites, Comfort Inn & Suites, Holiday Inn Express, etc.
- Easy access and excellent signage opportunities
- HVAC: 2 Units 2014 Dykon
  2 Units 2001 Carrier