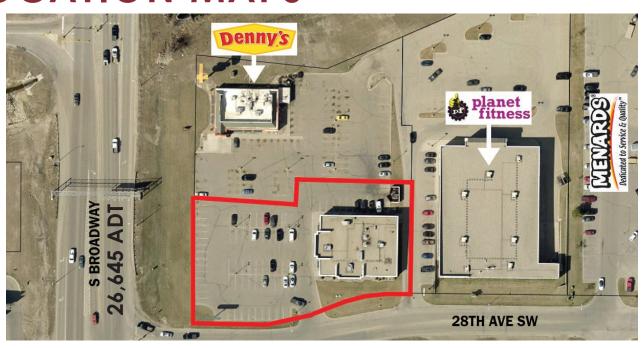

### **LOCATION MAPS**

### **HIGHLIGHTS:**

- Former Use: Restaurant and Retail Store
- Possible Uses Include: Medical Office,
   Retail, Fast Food, Law Office, Bank, Dental
   Office, Health Club, Multi-Tenant Strip Mall.
- Abundant parking with approx. 78 spaces (Including 4 handicapped spaces)
- Excellent visibility from Broadway / Hwy 83, a main North-South thoroughfare through Minot with 26,645 Average Daily Travel
- Possible Drive-Thru Addition

Year Built: 2001

Exterior: Steel Frame | EFIS | Stone Parking: Large Asphalt Parking Lot

- Abundant parking with approx. 78 spaces (Including 4 handicapped spaces)
- Conveniently positioned along the S Broadway
   / Hwy 83 retail corridor near big box retailers such as Menards, Walmart and Home Depot
- Situated just south of US Highway 2 (15,680 Average Daily Travel), the area has great demographics with Planet Fitness adjacent and benefits by being in close proximity to residential neighborhoods and hotels including Staybridge Suites, Comfort Inn & Suites, Holiday Inn Express, etc.
- Easy access and excellent signage opportunities
- HVAC: 2 Units 2014 Dykon
  2 Units 2001 Carrier