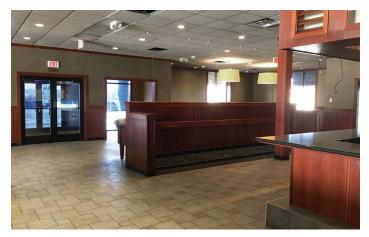

### **HIGHLIGHTS:**

- Former Use: Restaurant and Retail Store
- Possible Uses Include: Medical Office,
   Retail, Fast Food, Law Office, Bank, Dental
   Office, Health Club, Multi-Tenant Strip Mall.
- Abundant parking with approx. 78 spaces (Including 4 handicapped spaces)
- Excellent visibility from Broadway / Hwy 83, a main North-South thoroughfare through Minot with 26,645 Average Daily Travel
- Possible Drive-Thru Addition

### **PROPERTY DETAILS**

PID #: MI36.925.00.0020

Legal: Lot 2, Menard 4th Addition Zoning: C2 / General Commercial

2022 Taxes: \$24,493.33

Specials: None at this time.

Building: 8,320 SF (80' x 104')

Lot Size: 1.09 AC | 47,652.22 SF

Year Built: 2001

Exterior: Steel Frame | EFIS | Stone Parking: Large Asphalt Parking Lot

- Abundant parking with approx. 78 spaces (Including 4 handicapped spaces)
- Conveniently positioned along the S Broadway
   / Hwy 83 retail corridor near big box retailers such as Menards, Walmart and Home Depot
- Situated just south of US Highway 2 (15,680 Average Daily Travel), the area has great demographics with Planet Fitness adjacent and benefits by being in close proximity to residential neighborhoods and hotels including Staybridge Suites, Comfort Inn & Suites, Holiday Inn Express, etc.
- Easy access and excellent signage opportunities
- HVAC: 2 Units 2014 Dykon
  2 Units 2001 Carrier