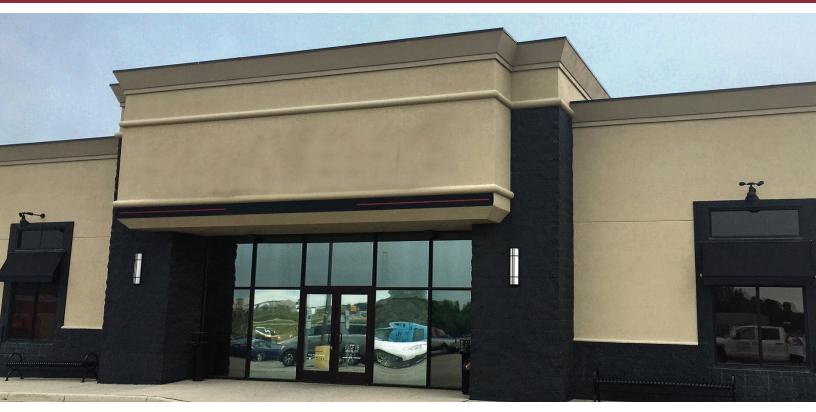

INVESTMENT PROPERTY 100 28TH AVE SW | MINOT, ND

### **HIGHLIGHTS:**

- Former Use: Restaurant and Retail Store
- Possible Uses Include: Medical Office,
   Retail, Fast Food, Law Office, Bank, Dental
   Office, Health Club, Multi-Tenant Strip Mall.
- Abundant parking with approx. 78 spaces (Including 4 handicapped spaces)
- Excellent visibility from Broadway / Hwy 83, a main North-South thoroughfare through Minot with 26,645 Average Daily Travel
- Possible Drive-Thru Addition

### **PROPERTY DETAILS**

PID #: MI36.925.00.0020

Legal: Lot 2, Menard 4th Addition Zoning: C2 / General Commercial

2022 Taxes: \$24,493.33

Specials: None at this time.

Building: 8,320 SF (80' x 104')

Lot Size: 1.09 AC | 47,652.22 SF

Year Built: 2001

Exterior: Steel Frame | EFIS | Stone Parking: Large Asphalt Parking Lot

- Abundant parking with approx. 78 spaces (Including 4 handicapped spaces)
- Conveniently positioned along the S Broadway
   / Hwy 83 retail corridor near big box retailers such as Menards, Walmart and Home Depot
- Situated just south of US Highway 2 (15,680 Average Daily Travel), the area has great demographics with Planet Fitness adjacent and benefits by being in close proximity to residential neighborhoods and hotels including Staybridge Suites, Comfort Inn & Suites, Holiday Inn Express, etc.
- Easy access and excellent signage opportunities
- HVAC: 2 Units 2014 Dykon
  2 Units 2001 Carrier