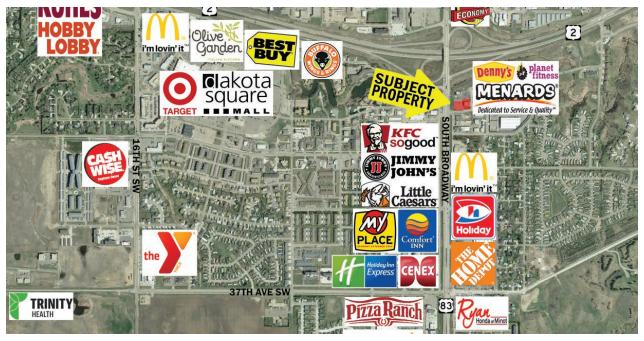

### **LOCATION MAPS**

Year Built: 2001

Exterior: Steel Frame | EFIS | Stone Parking: Large Asphalt Parking Lot

- Abundant parking with approx. 78 spaces (Including 4 handicapped spaces)
- Conveniently positioned along the S Broadway
   / Hwy 83 retail corridor near big box retailers such as Menards, Walmart and Home Depot
- Situated just south of US Highway 2 (15,680 Average Daily Travel), the area has great demographics with Planet Fitness adjacent and benefits by being in close proximity to residential neighborhoods and hotels including Staybridge Suites, Comfort Inn & Suites, Holiday Inn Express, etc.
- Easy access and excellent signage opportunities
- HVAC: 2 Units 2014 Dykon
  2 Units 2001 Carrier