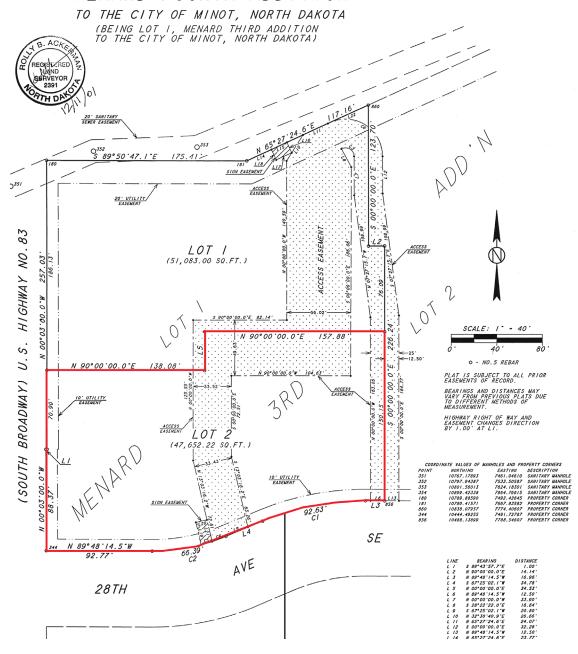

### **PLAT MAP**

#### MENARD FOURTH ADDITION

INVESTMENT PROPERTY 100 28TH AVE SW | MINOT, ND