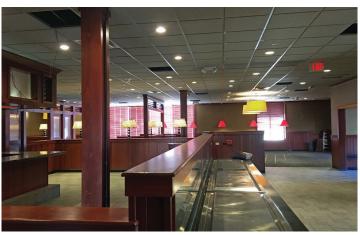

### **HIGHLIGHTS:**

- Former Use: Restaurant and Retail Store
- Possible Uses Include: Medical Office,
   Retail, Fast Food, Law Office, Bank, Dental
   Office, Health Club, Multi-Tenant Strip Mall.
- Abundant parking with approx. 78 spaces (Including 4 handicapped spaces)
- Excellent visibility from Broadway / Hwy 83, a main North-South thoroughfare through Minot with 26,645 Average Daily Travel
- Possible Drive-Thru Addition

### **PROPERTY DETAILS**

PID #: MI36.925.00.0020

Legal: Lot 2, Menard 4th Addition Zoning: C2 / General Commercial

2022 Taxes: \$24,493.33

Specials: None at this time.

Building: 8,320 SF (80' x 104')

Lot Size: 1.09 AC | 47,652.22 SF

Year Built: 2001

Exterior: Steel Frame | EFIS | Stone Parking: Large Asphalt Parking Lot

- Abundant parking with approx. 78 spaces (Including 4 handicapped spaces)
- Conveniently positioned along the S Broadway
   / Hwy 83 retail corridor near big box retailers such as Menards, Walmart and Home Depot
- Situated just south of US Highway 2 (15,680 Average Daily Travel), the area has great demographics with Planet Fitness adjacent and benefits by being in close proximity to residential neighborhoods and hotels including Staybridge Suites, Comfort Inn & Suites, Holiday Inn Express, etc.
- Easy access and excellent signage opportunities
- HVAC: 2 Units 2014 Dykon
  2 Units 2001 Carrier