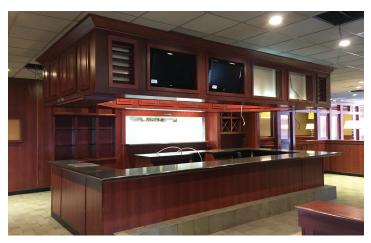

### **HIGHLIGHTS:**

- Former Use: Restaurant and Retail Store
- Possible Uses Include: Medical Office,
   Retail, Fast Food, Law Office, Bank, Dental
   Office, Health Club, Multi-Tenant Strip Mall.
- Abundant parking with approx. 78 spaces (Including 4 handicapped spaces)
- Excellent visibility from Broadway / Hwy 83, a main North-South thoroughfare through Minot with 26,645 Average Daily Travel
- Possible Drive-Thru Addition

### **PROPERTY DETAILS**

PID #: MI36.925.00.0020

Legal: Lot 2, Menard 4th Addition Zoning: C2 / General Commercial

2022 Taxes: \$24,493.33

Specials: None at this time.

Building: 8,320 SF (80' x 104')

Lot Size: 1.09 AC | 47,652.22 SF

Year Built: 2001

Exterior: Steel Frame | EFIS | Stone Parking: Large Asphalt Parking Lot

- Abundant parking with approx. 78 spaces (Including 4 handicapped spaces)
- Conveniently positioned along the S Broadway
   / Hwy 83 retail corridor near big box retailers such as Menards, Walmart and Home Depot
- Situated just south of US Highway 2 (15,680 Average Daily Travel), the area has great demographics with Planet Fitness adjacent and benefits by being in close proximity to residential neighborhoods and hotels including Staybridge Suites, Comfort Inn & Suites, Holiday Inn Express, etc.
- Easy access and excellent signage opportunities
- HVAC: 2 Units 2014 Dykon
  2 Units 2001 Carrier