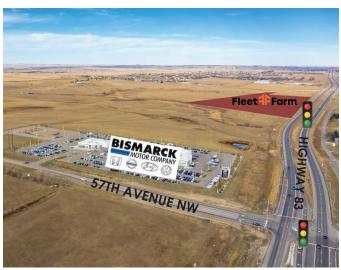

#### **HIGHLIGHTS:**

- Highway 83 Corridor
- High Visibility
- 11,110 ADT (Average Daily Travel)
- Ideal for Restaurants, Hotels, or Retail
- •Lot development with future paved access and utilities stubbed
- Shared water retention