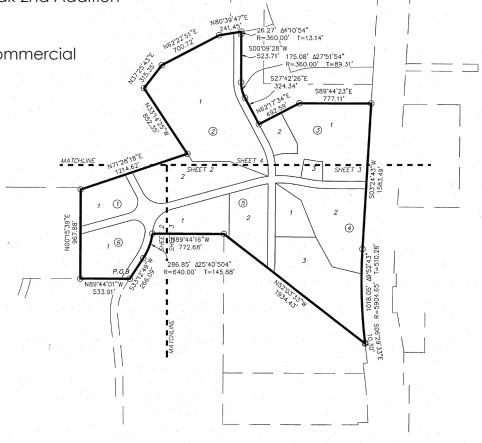

## **LEGAL INFORMATION**

#### **LOT 2 - 6503 YUKON DRIVE**

PARCEL NUMBER - 2288-003-050
ADDITION NAME - Daybreak 2nd Addition
LOT 2 BLOCK 3
ZONING CODE - CG
ZONING DESCRIPTION - Commercial

#### **LOT 3 - 1005 64TH AVE NE**

PARCEL NUMBER - 2288-003-100
ADDITION NAME - Daybreak 2nd Addition
LOT 3 BLOCK 3
ZONING CODE - CG
ZONING DESCRIPTION - Commercial

### **PLAT MAP**

Jessica Knutson
CCIM | Partner
Commercial Realtor®
701.223.2450
jessica@aspengrouprealestate.com