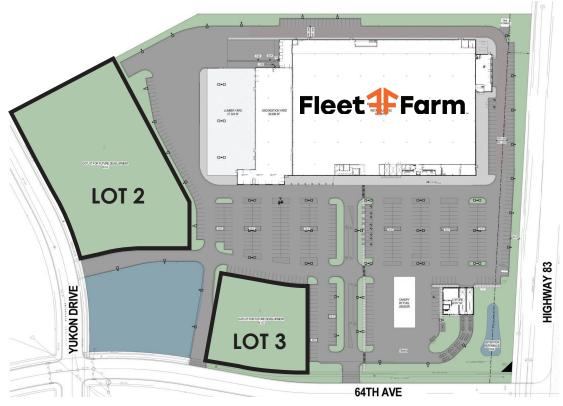

### LOT SIZE:

Lot 2 - 114,940 SF (2.64 AC) Lot 3 - 45,228 SF (1.04 AC)

### PRICE:

Lot 2 - \$24.00 PSF Lot 3 - \$25.00 PSF

#### **HIGHLIGHTS:**

- Highway 83 Corridor
- High Visibility
- 11,110 ADT (Average Daily Travel)
- Ideal for Restaurants, Hotels, or Retail
- •Lot development with future paved access and utilities stubbed
- Shared water retention

#### **LOT 2 - 6503 YUKON DRIVE**

PARCEL NUMBER - 2288-003-050
ADDITION NAME - Daybreak 2nd Addition
LOT 2 BLOCK 3
ZONING CODE - CG
ZONING DESCRIPTION - Commercial

#### **LOT 3 - 1005 64TH AVE NE**

PARCEL NUMBER - 2288-003-100
ADDITION NAME - Daybreak 2nd Addition
LOT 3 BLOCK 3
ZONING CODE - CG
ZONING DESCRIPTION - Commercial