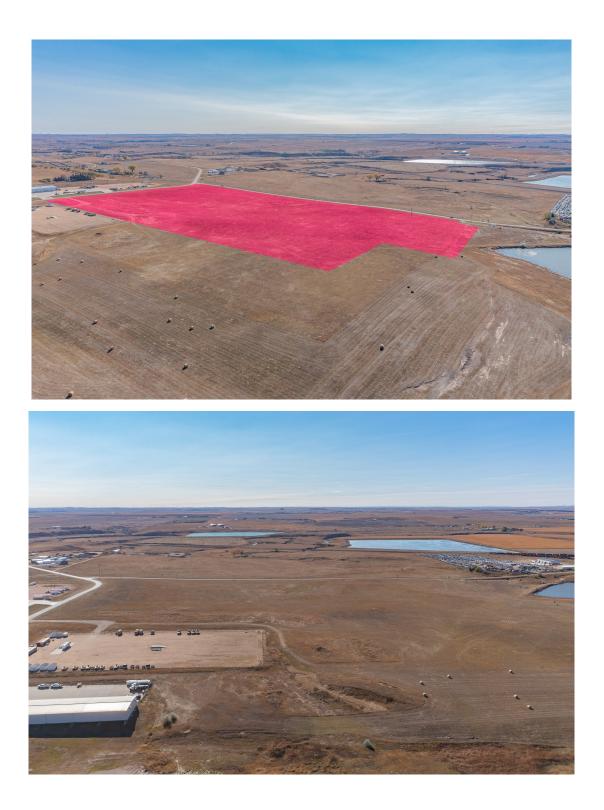

#### **FOR SALE** DICKINSON, ND INDUSTRIAL ACREAGE ENERGY DRIVE & VILLARD STREET EAST 1 DICKINSON, ND

# LOT SIZE: 44.6 ACRES | 1,942,776 SF

**PRICE:** \$1.25 PSF