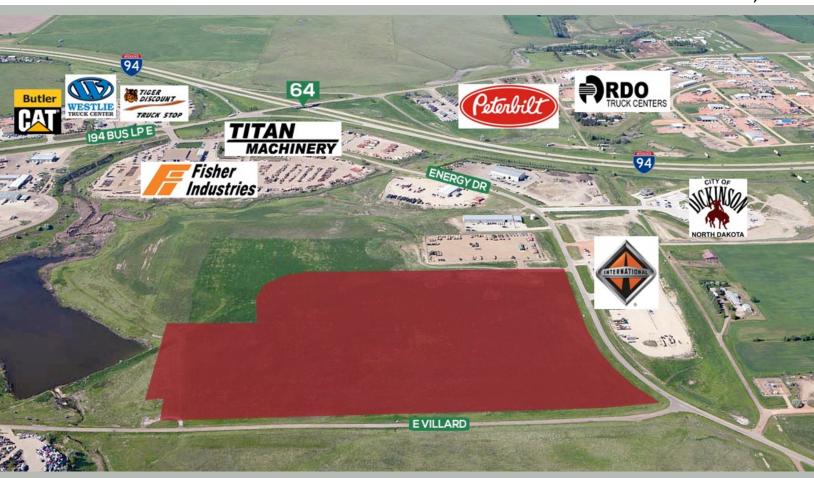

#### **FOR SALE** DICKINSON, ND INDUSTRIAL ACREAGE ENERGY DRIVE & VILLARD STREET EAST 1 DICKINSON, ND

#### HIGHLIGHTS:

- Located within the municipal boundary of Dickinson just South of Interstate 94 (Exit 64)
- Zoning: GI—General Industrial
- No Load Restrictions on Energy Drive
- Water & Sewer to the property