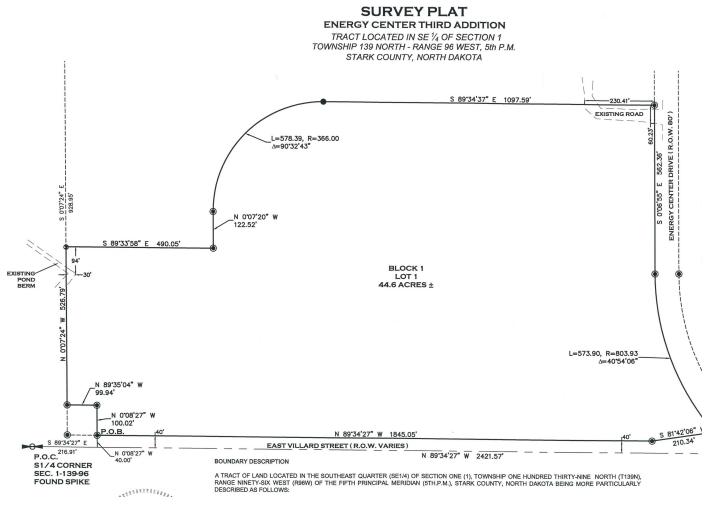

# LOT SIZE: 44.6 ACRES | 1,942,776 SF

**PRICE:** \$1.25 PSF

#### PROPERTY DETAILS

- PID: 41-1575-01000-100
- Legal: South portion Lot 1, Block 1, Energy Center 3rd
- Lot Size: 44.6 Acres (1,942,776 SF)
- 2021 Taxes: \$11,152.74
- Specials: None at this time
- Zoned: GI—General Industrial
- Water: NE corner of parcel and 1/4 mile west of SW corner