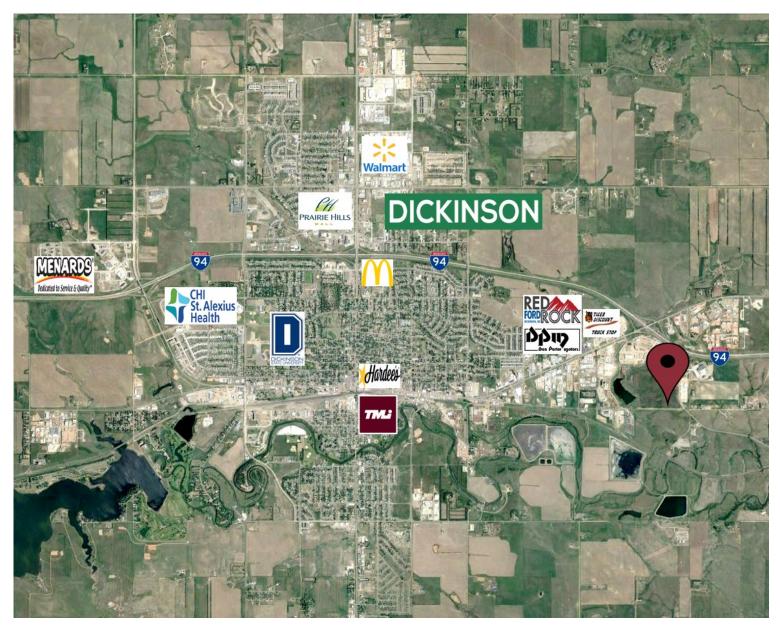

#### **FOR SALE** DICKINSON, ND INDUSTRIAL ACREAGE ENERGY DRIVE & VILLARD STREET EAST 1 DICKINSON, ND

#### HIGHLIGHTS:

- Located within the municipal boundary of Dickinson just South of Interstate 94 (Exit 64)
- Zoning: GI—General Industrial
- No Load Restrictions on Energy Drive
- Water & Sewer to the property