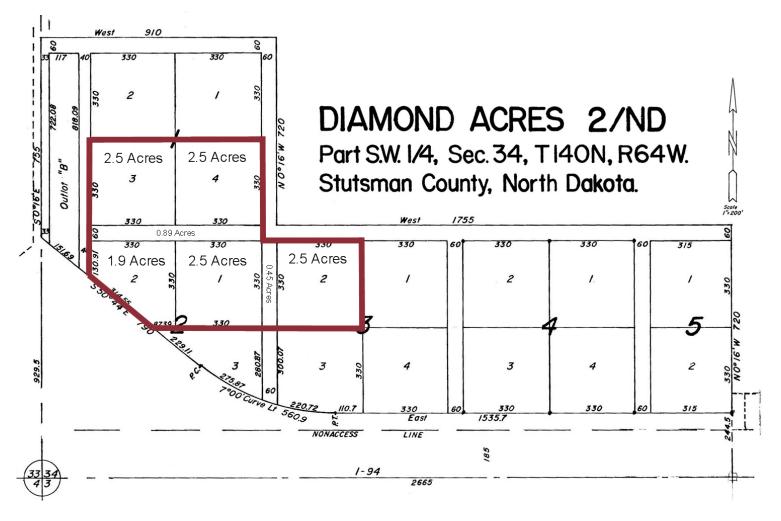

### PLAT MAP

### **PROPERTY DETAILS**

Diamond Acres 2nd, Block 1, Lot 4 PID#: 35-4510010 Lot Size: 2.5 Acres 2022 Taxes: \$523.36 Special Assessments: None at this time

Diamond Acres 2nd, Block 1, Lot 3 & Block 2, Lot 2 PID#: 35-4510015 Lot Size: 4.4 Acres 2022 Taxes: \$999.14 Special Assessments: None at this time

Diamond Acres 2nd, Block 2, Lot 1 PID#: 35-4510050 Lot Size: 2.5 Acres 2022 Taxes: \$523.36 Special Assessments: None at this time

Diamond Acres 2nd, Block 3, Lot 2 PID#: 35-4510075 Lots Size: 2.5 Acres 2022 Taxes: \$523.36 Special Assessments: None at this time