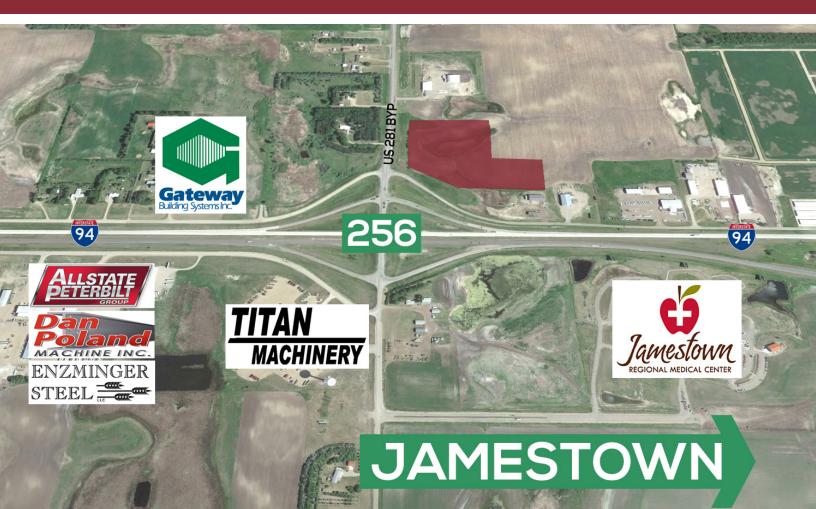

### **HIGHLIGHTS:**

- Current Zoning: C2 General Commercial
- Future Land Use/Zoning: Commercial
- Currently located outside city limits, within the 1 mile ETA
- Located North of Interstate 94 Exit 256, near Jamestown Regional Hospital and Titan Machinery
- Wetland mitigation has been coordinated

### LOT SIZE: 13.24 ACRES

**PRICE:** \$1,800,000.00