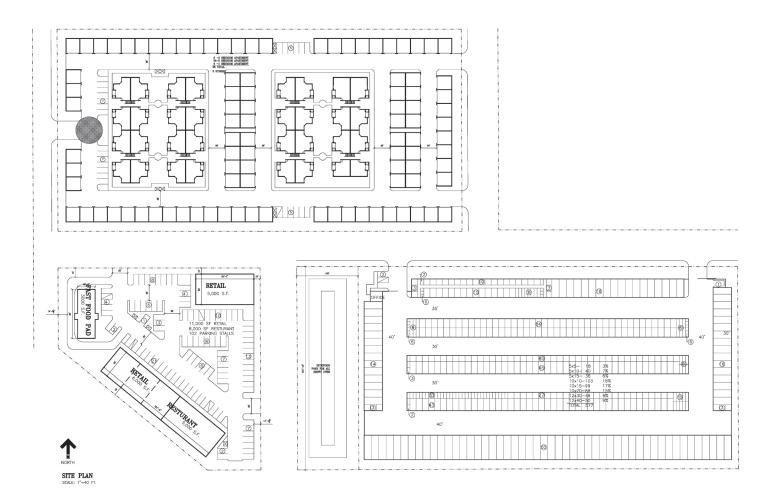

own independent investigations and rely on those relults.



### **PROPERTY DETAILS**

Diamond Acres 2nd, Block 1, Lot 4 PID#: 35-4510010 Lot Size: 2.5 Acres 2022 Taxes: \$523.36 Special Assessments: None at this time

Diamond Acres 2nd, Block 1, Lot 3 & Block 2, Lot 2 PID#: 35-4510015 Lot Size: 4.4 Acres 2022 Taxes: \$999.14 Special Assessments: None at this time

Diamond Acres 2nd, Block 2, Lot 1 PID#: 35-4510050 Lot Size: 2.5 Acres 2022 Taxes: \$523.36 Special Assessments: None at this time

Diamond Acres 2nd, Block 3, Lot 2 PID#: 35-4510075 Lots Size: 2.5 Acres 2022 Taxes: \$523.36 Special Assessments: None at this time



#### **Mike Ilse**

Broker Associate | Partner Commercial Realtor® 701.223.2450

mike@aspengrouprealestate.com





### PLAT MAP









# **POTENTIAL SITE PLAN**





#### **Mike Ilse**

Broker Associate | Partner Commercial Realtor®

701.223.2450 mike@aspengrouprealestate.com





## LOCATION MAP





**Mike Ilse** 

Broker Associate | Partner Commercial Realtor®

701.223.2450 mike@aspengrouprealestate.com