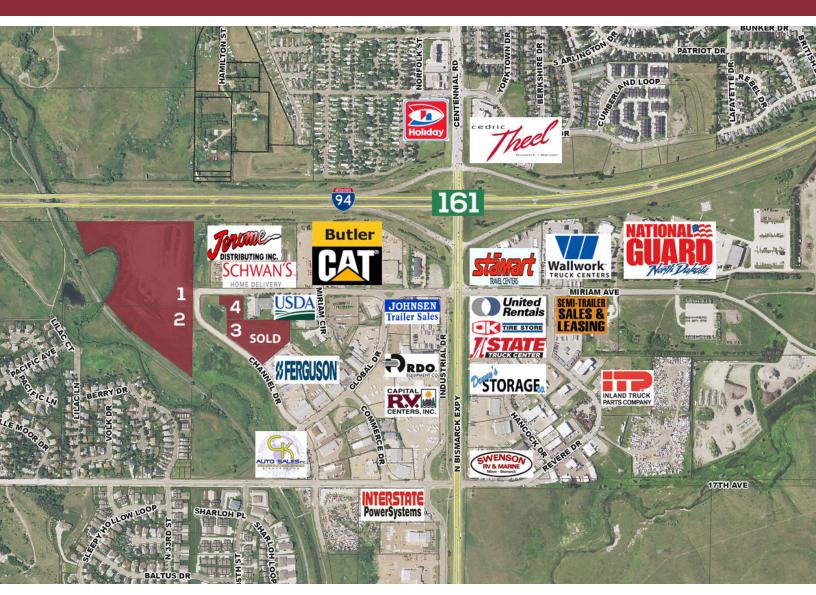

LOTS FOR SALE SOUTH OF 194 IN NE BISMARCK CHANNEL DR/MIRIAM AVE | BISMARCK, ND

### LOT SIZE:

| PARCEL 1   | PARCEL 2   | PARCEL 4   |
|------------|------------|------------|
| 17.79 AC   | 7.65 AC    | 1.11 AC    |
| 774,809 SF | 333,202 SF | 48,485 SF  |
| \$8.00 PSF | \$5.50 PSF | \$5.50 PSF |

#### PARCEL 1 | 2104 CHANNEL DRIVE

Lot 1, Block 1, RDO Hay Creek Industrial Addition

**PID#:** 2235-001-001

**LOT SIZE:** 774,809 SF (17.79 Acres)

**2023 TAXES:** \$71,228.03

SPECIAL ASSESSMENTS: \$47,446.14 Installment; \$274,858.43 Remaining Balance

#### PARCEL 2 | 2022 CHANNEL DRIVE

Lot 3, Block 1, RDO Hay Creek Industrial Addition

**PID#**: 2235-001-200

**LOT SIZE:** 333,202 SF (7.65 Acres)

**2023 TAXES:** \$32,687.27

SPECIAL ASSESSMENTS: \$23,596.23 Installment; \$135,061.68 Remaining Balance

#### PARCEL 4 | 3405 MIRIAM AVENUE

Lot 2, Block 2, RDO Hay Creek Industrial Addition

**PID#:** 2235-002-050

**LOT SIZE:** 48,485 SF (1.11 Acres)

**2023 TAXES:** \$5,406.10

SPECIAL ASSESSMENTS: \$4,001.21 Installment; \$22,905.95 Remaining Balance