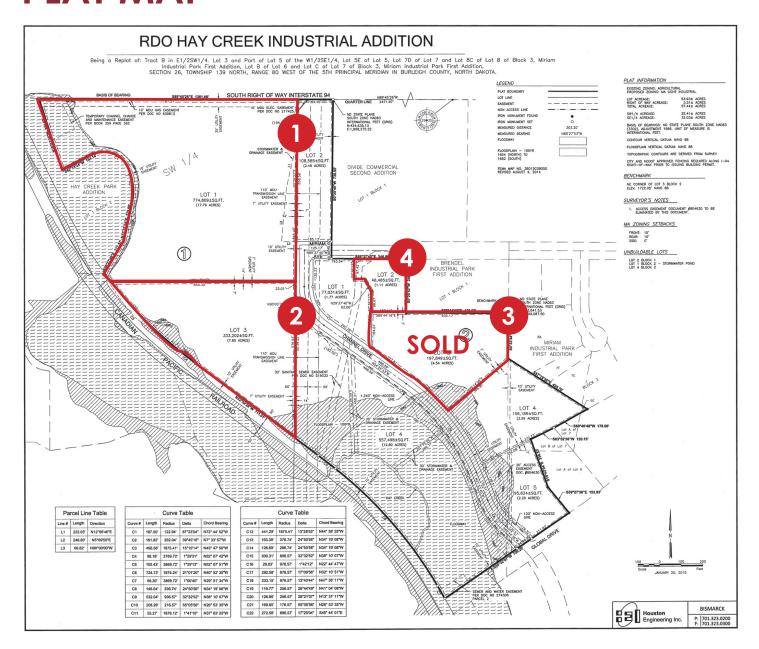

## **PLAT MAP**

Mathew Reichert
Broker | Partner | CCIM
701.223.2450
matt@aspengrouprealestate.com

LOTS FOR SALE SOUTH OF 194 IN NE BISMARCK CHANNEL DR/MIRIAM AVE | BISMARCK, ND

#### PARCEL 1 | 2104 CHANNEL DRIVE

Lot 1, Block 1, RDO Hay Creek Industrial Addition

**PID#:** 2235-001-001

**LOT SIZE:** 774,809 SF (17.79 Acres)

**2023 TAXES:** \$71,228.03

SPECIAL ASSESSMENTS: \$47,446.14 Installment; \$274,858.43 Remaining Balance

#### PARCEL 2 | 2022 CHANNEL DRIVE

Lot 3, Block 1, RDO Hay Creek Industrial Addition

**PID#**: 2235-001-200

**LOT SIZE:** 333,202 SF (7.65 Acres)

**2023 TAXES:** \$32,687.27

SPECIAL ASSESSMENTS: \$23,596.23 Installment; \$135,061.68 Remaining Balance

#### PARCEL 4 | 3405 MIRIAM AVENUE

Lot 2, Block 2, RDO Hay Creek Industrial Addition

**PID#:** 2235-002-050

**LOT SIZE:** 48,485 SF (1.11 Acres)

**2023 TAXES:** \$5,406.10

SPECIAL ASSESSMENTS: \$4,001.21 Installment; \$22,905.95 Remaining Balance