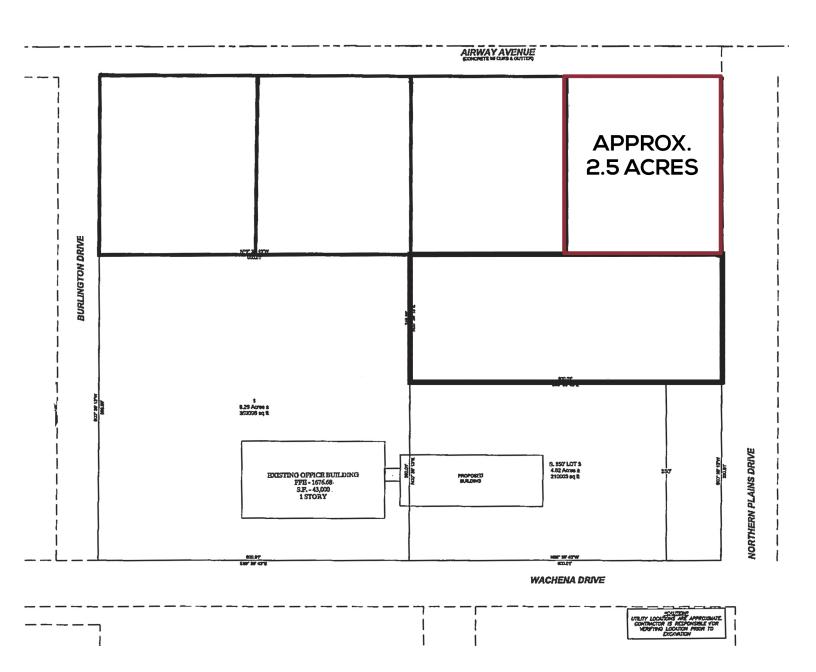

#### LOT SIZE:

APPROX. 2.5 ACRES

# PROPERTY DETAILS

PID#: Part of 1405-002-201

Legal: Part of Lot A of Lot 2 and Lot 3 less South 350',

Block 2, Sykes Addn

Lot Size: Approx. 2.5 Acres

Zoning: MA—Light Industrial

Taxes: TBD