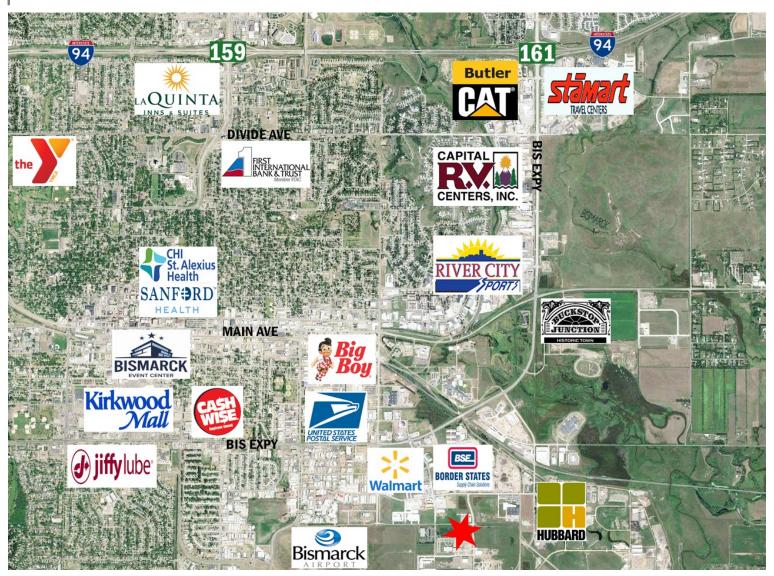

corner of Airway Ave
   & Northern Plains Dr
- Easy access to Bismarck Expy & 194!
- Can be combined with adjacent acreage

### MATHEW REICHERT

CCIM | Broker | Founder Partner | Commercial REALTOR®

701.223.2450



424 South 3rd Street, Suite 2 Bismarck, ND 58504 701.223.2450





# PROPERTY DETAILS

PID#: Part of 1405-002-201

Legal: Part of Lot A of Lot 2 and Lot 3 less South 350',

Block 2, Sykes Addn

Lot Size: Approx. 2.5 Acres

Zoning: MA—Light Industrial

Taxes: TBD

## LOCATED NEAR:

Advanced Fleet Services | Bismarck Airport

Dakota Supply Group | Doosan Bobcat

Herc Rentals | Hubbard Feeds | Northern Improvement

Northern Plains Commerce Center

Sam's Club | Walmart







## **MATHEW REICHERT**

CCIM | Broker | Founder | Partner | Commercial REALTOR®







# **LOCATION MAP**





## MATHEW REICHERT

CCIM | Broker | Founder | Partner | Commercial REALTOR®

701.223.2450