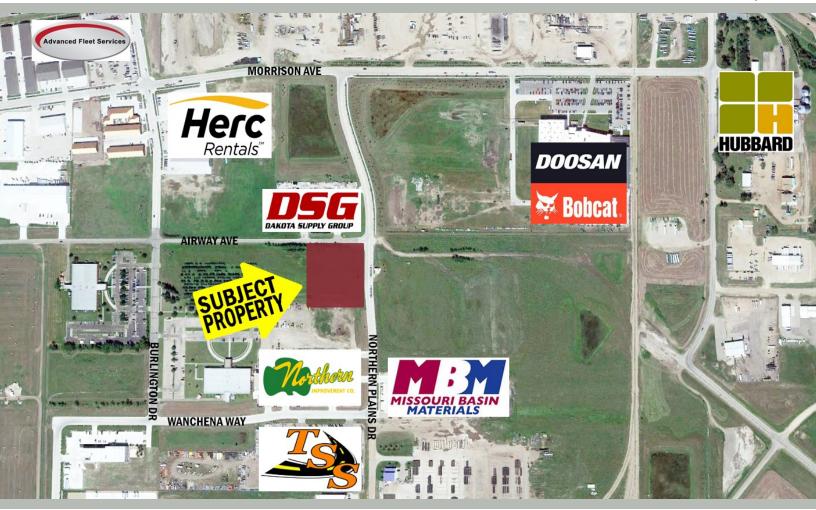

## LOCATED NEAR:

Advanced Fleet Services | Bismarck Airport

Dakota Supply Group | Doosan Bobcat

Herc Rentals | Hubbard Feeds | Northern Improvement

Northern Plains Commerce Center

Sam's Club | Walmart