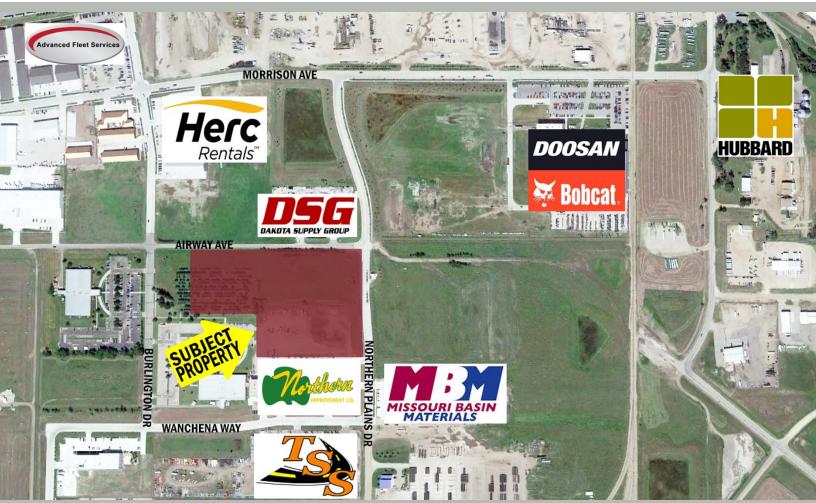

LOCATED NEAR:

Advanced Fleet Services | Bismarck Airport

Dakota Supply Group | Doosan Bobcat

Herc Rentals | Hubbard Feeds | Northern Improvement

Northern Plains Commerce Center