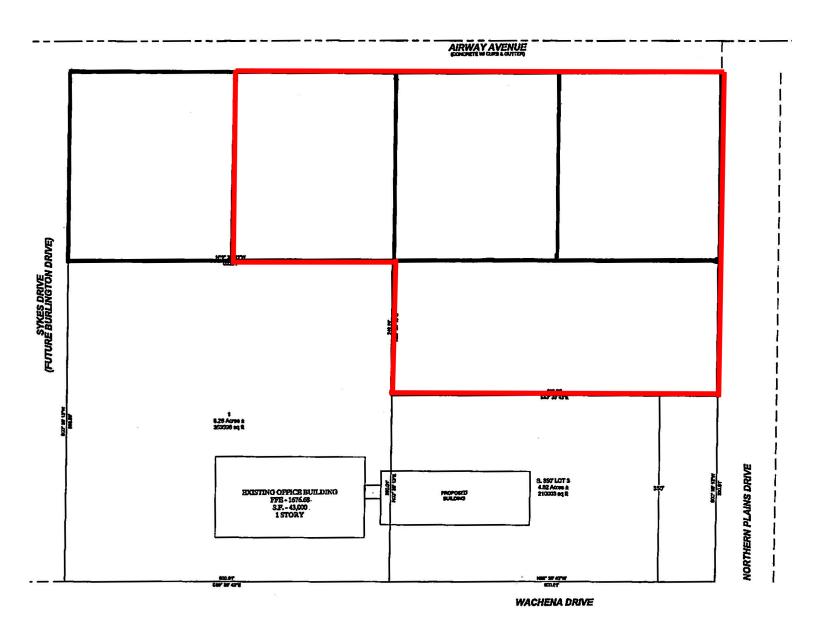

## LOT SIZE:

Approx. 11.44 ACRES

## PROPERTY DETAILS

PID#: 1405-002-201

Legal: Lot A of Lot 2 and Lot 3 less South 350',

Block 2, Sykes Addn

Lot Size: Approx. 11.44 Acres

Zoning: MA—Light Industrial

2021 Taxes: \$8,703.02

Specials: \$25,569.10 Installment; \$149,960.02 Balance