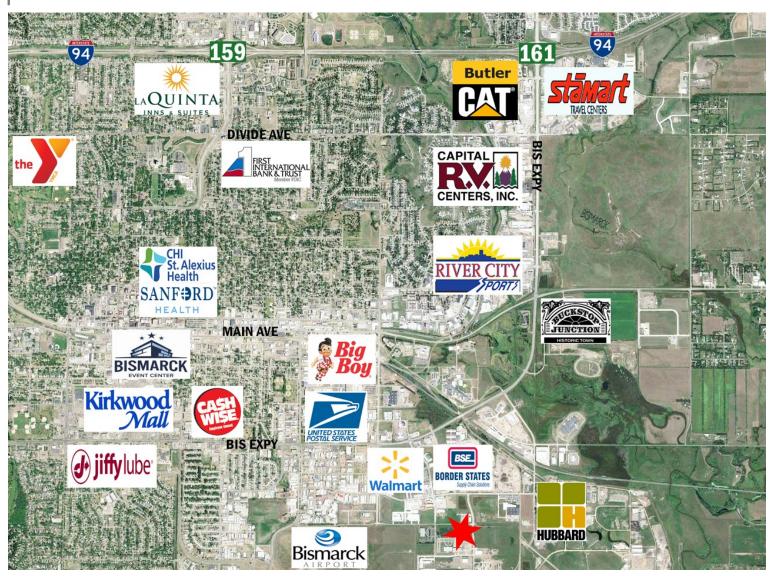

hern Plains Drive
- Easy access to Bismarck Expy & I94

#### MATHEW REICHERT

CCIM | Broker | Founder Partner | Commercial REALTOR®

701.223.2450

in



424 South 3rd Street, Suite 2 Bismarck, ND 58504

www.aspengrouprealestate.com

f @ in



## PROPERTY DETAILS

PID#: 1405-002-201

Legal: Lot A of Lot 2 and Lot 3 less South 350',

Block 2, Sykes Addn

Lot Size: Approx. 11.44 Acres

Zoning: MA—Light Industrial

2021 Taxes: \$8,703.02

Specials: \$25,569.10 Installment; \$149,960.02 Balance

LOCATED NEAR:

Advanced Fleet Services | Bismarck Airport

Dakota Supply Group | Doosan Bobcat

Herc Rentals | Hubbard Feeds | Northern Improvement

Northern Plains Commerce Center







## MATHEW REICHERT

CCIM | Broker | Founder | Partner | Commercial REALTOR®

701.223.2450





## **LOCATION MAP**





#### MATHEW REICHERT

CCIM | Broker | Founder | Partner | Commercial REALTOR®

701.223.2450