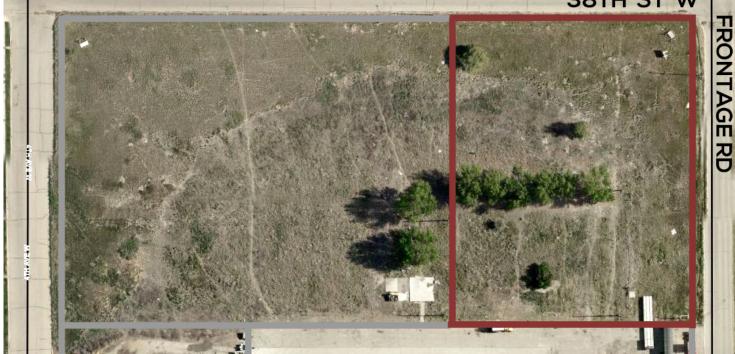

PLAT MAP

### BOSTON PIZZA SUBDIVISION

BLOCK 2, SLOULIN FIELD FIRST ADDITION SITUATED IN SECTION 11, TOWNSHIP 154 NORTH, RANGE 101 WEST, CITY OF WILLISTON COUNTY OF WILLIAMS, STATE OF NORTH DAKOTA