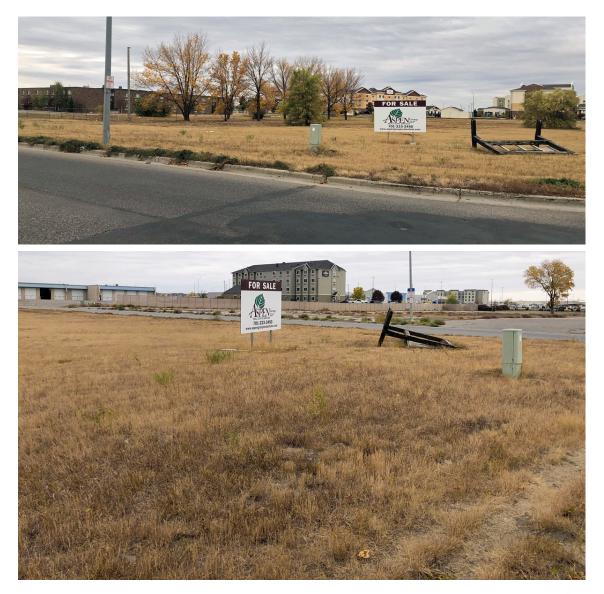

## FOR SALE WILLISTON DEVELOPMENT LOT

3715 2ND AVENUE WEST I WILLISTON, ND

LOT SIZE: 1.66 ACRES | 72,412 SF PRICE: \$1,700,000.00

### FOR SALE 3715 2ND AVENUE WEST I WILLISTON, ND

# FOR SALE 3715 2ND AVENUE WEST 1 WILLISTON, ND

### FOR SALE 3715 2ND AVENUE WEST 1 WILLISTON, ND