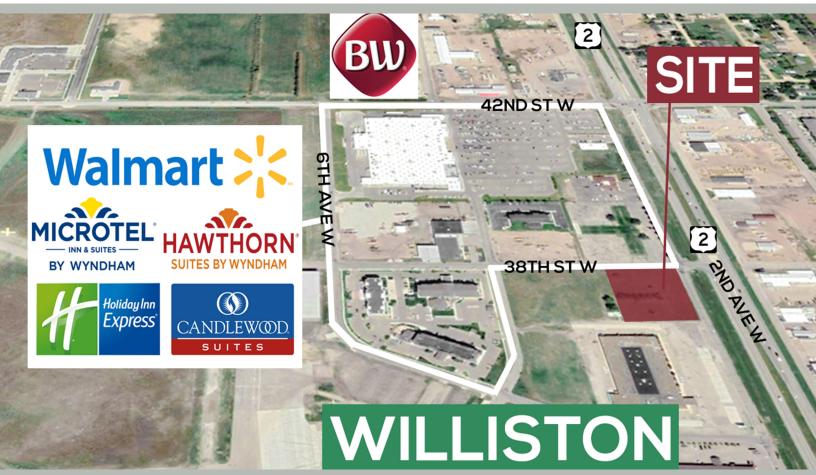

### **LOCATION MAP**

MATHEW REICHERT CCIM | Broker | Commercial REALTOR® 701.223.2450 MATT@ASPENGROUPREALESTATE.COM MICHAEL ILSE

Partner | Commercial REALTOR® 701.223.2450 MIKE@ASPENGROUPREALESTATE.COM Connect With Us!

#### HIGHLIGHTS:

- Zoning: C2—General Commercial
- Excellent Visibility
- High Traffic Counts
- Located along Highway 2 near Walmart, Microtel Inn & Suites, Candlewood Suites, Holiday Inn Express, Hawthorn by Wyndham and Best Western Plus