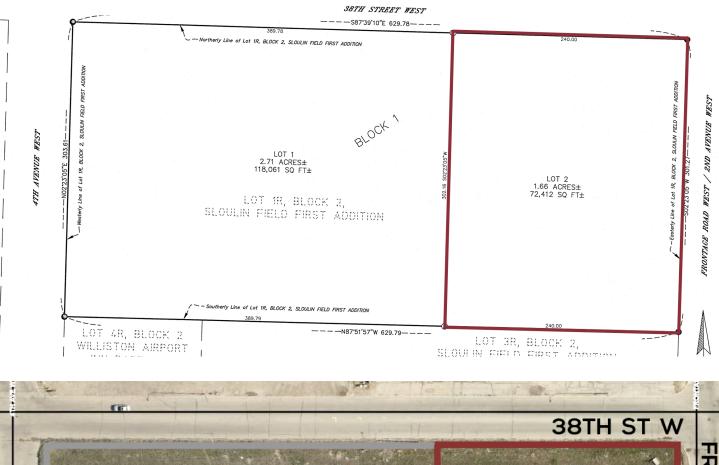

PLAT MAP

### BOSTON PIZZA SUBDIVISION

BLOCK 2, SLOULIN FIELD FIRST ADDITION SITUATED IN SECTION 11, TOWNSHIP 154 NORTH, RANGE 101 WEST, CITY OF WILLISTON COUNTY OF WILLIAMS, STATE OF NORTH DAKOTA

### **PROPERTY DETAILS**

PID#: Legal: Lot Size: Specials:

- 01-038-00-00-01-020
  - Lot 2, Block 1, Boston Pizza Subdivision
  - 1.66 Acres (72,412 SF)
- 2021 Taxes: \$2,769.66

\$551.56 Installment

**MATHEW REICHERT** CCIM | Broker | Commercial REALTOR® 701.223.2450 MATT@ASPENGROUPREALESTATE.COM