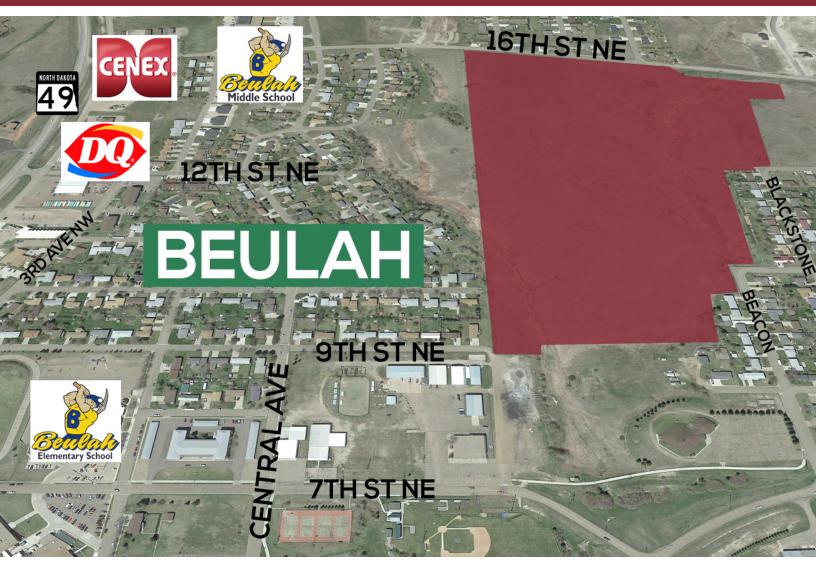

### **FOR SALE**

BEULAH DEVELOPMENT LAND ADDRESS TBD | BEULAH, ND

### LOT SIZE: 60 ACRES +/-

#### **HIGHLIGHTS:**

- Access to water & sewer on north side of property
- Easy Access to Hwy 49

Liz Spaeth
Commercial Realtor®
701.223.2450
liz@aspengrouprealestate.com

424 S 3rd Street, Suite 2 | Bismarck, ND | WWW.ASPENGROUPREALESTATE.COM