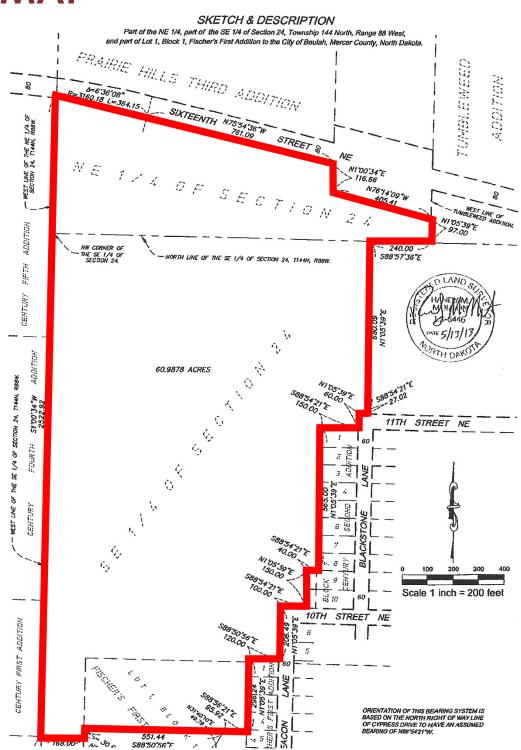

### **PLAT MAP**

#### **PROPERTY DETAILS**

PID: BB-144-88-90-27-01 (Unplatted)

LEGAL DESCRIPTION: TRACT W OF CENTURY 2ND ADDN

LOT SIZE: 7.510 AC 2023 TAXES: \$154.13

SPECIAL ASSESSMENTS: None at this time

PID#: 27-144-88-00-24-203

LEGAL DESCRIPTION: TRACT IN NE4

LOT SIZE: 12.11 AC 2023 TAXES: \$24.17

SPECIAL ASSESSMENTS: None at this time

**871 CITY ROAD 19** 

PID#: 27-144-88-00-24-801

LEGAL DESCRIPTION: FRAC SE4

LOT SIZE: 42.4 AC 2023 TAXES: \$184.24

SPECIAL ASSESSMENTS: None at this time