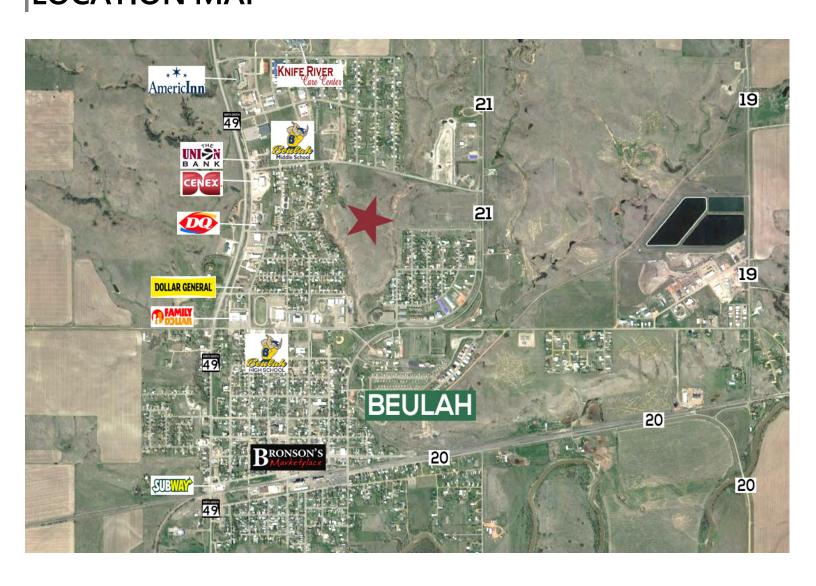

#### **HIGHLIGHTS:**

- Access to Water & Sewer on north side of property
- Easy Access to Hwy 49