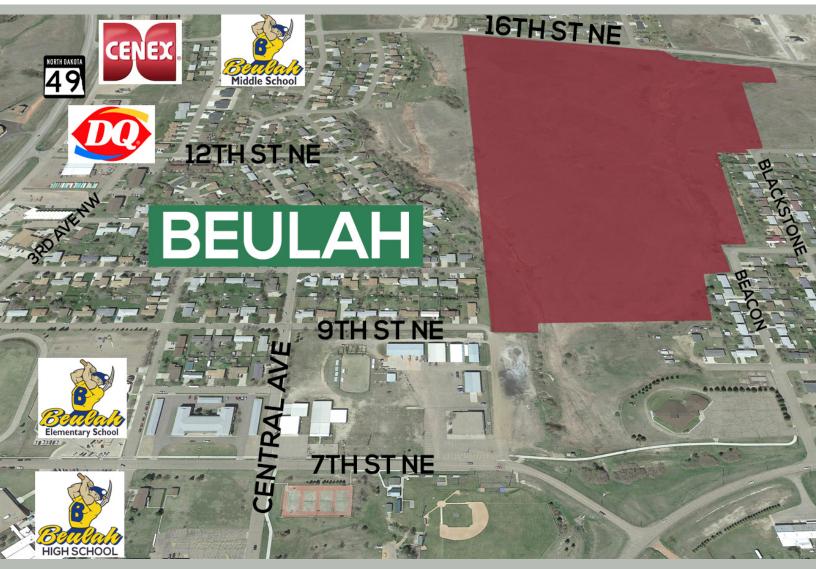

### LOT SIZE:

60 ACRES +/-

#### **HIGHLIGHTS:**

- Access to Water & Sewer on north side of property
- Easy Access to Hwy 49

## PROPERTY DETAILS

PID: BB-144-88-90-27-01 (Unplatted)

LEGAL: TRACT W OF CENTURY 2ND ADDN

LOT SIZE: 7.510 AC

2020 TAXES: \$141.15

PID: 27-144-88-00-24-203

LEGAL: TRACT IN NE4

LOT SIZE: 12.11 AC

871 CITY ROAD 19

PID: 27-144-88-00-24-801

LEGAL: FRAC SE4

LOT SIZE: 42.4 AC

2020 TAXES: \$985.00