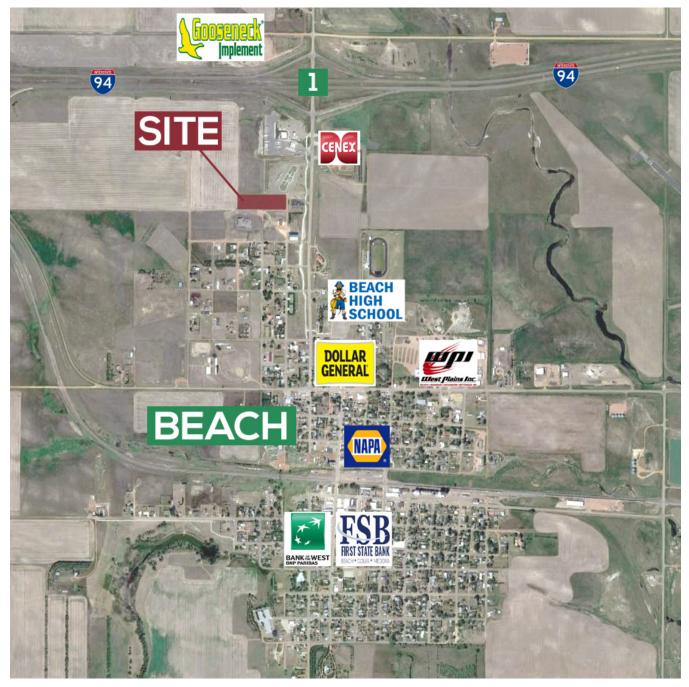

#### LOT SIZE: 3.45 ACRES PRICE: \$525,987.00 HIGHLIGHTS:

- Beach, ND is located 1 mile from the ND / MT border
- Property is located South of Interstate 94 Exit 1 along Highway 16, adjacent to the Beach Visitor & Welcome Center & the Buckboard Inn, near the Flying J Travel Center and Interstate Cenex Truck Stop
- Water in NE corner on 12th St N & on 2nd Ave
- Sewer in NE corner on 12th St

## FOR SALE ALONG HIGHWAY 16 I BEACH, ND

# **LOCATION MAP**

701.223.2450 JESSICA@ASPENGROUPREALESTATE.COM Connect With Us!

Serving North Dakota's Commercial Real Estate Needs Since 1999.