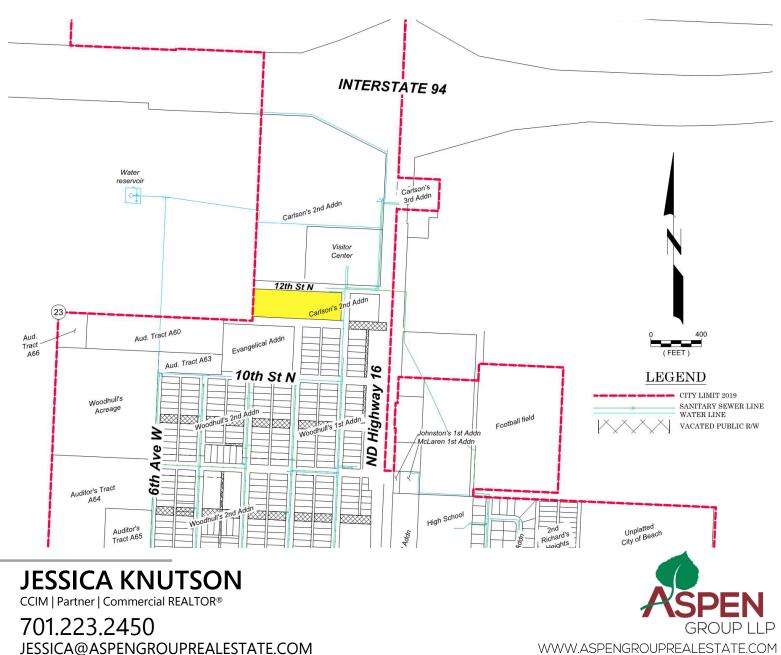

#### LOT SIZE: 3.45 ACRES PRICE: \$525,987.00 HIGHLIGHTS:

- Beach, ND is located 1 mile from the ND / MT border
- Property is located South of Interstate 94 Exit 1 along Highway 16, adjacent to the Beach Visitor & Welcome Center & the Buckboard Inn, near the Flying J Travel Center and Interstate Cenex Truck Stop
- Water in NE corner on 12th St N & on 2nd Ave
- Sewer in NE corner on 12th St

# **PROPERTY DETAILS**

PID#: 04-539000

- Legal: Block 2—3.45 Acres, Block 2, Carlson's 2nd Addition
- Lot Size: 3.45 Acres
- Taxes: \$164.10
- Specials: None at this time
- Zoned: C-2 Highway Commercial

# WATER & SEWER MAP