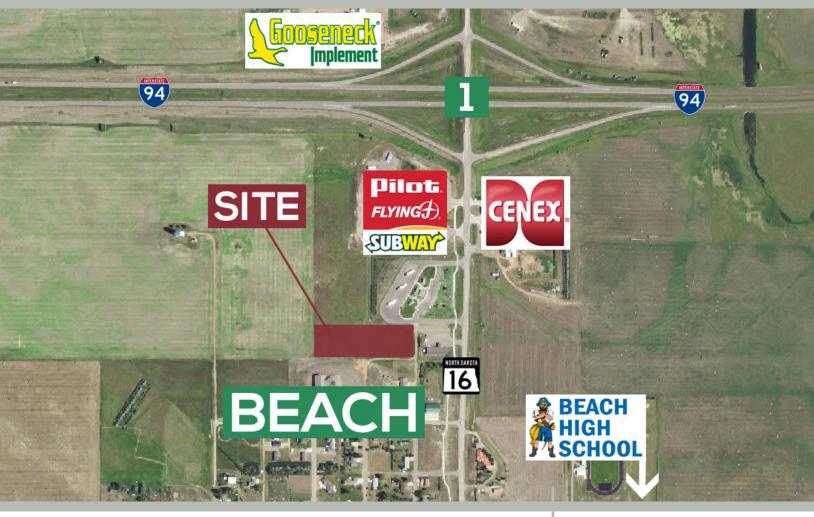

#### LOT SIZE: 3.45 ACRES PRICE: \$525,987.00 HIGHLIGHTS:

- Beach, ND is located 1 mile from the ND / MT border
- Property is located South of Interstate 94 Exit 1 along Highway 16, adjacent to the Beach Visitor & Welcome Center & the Buckboard Inn, near the Flying J Travel Center and Interstate Cenex Truck Stop
- Water in NE corner on 12th St N & on 2nd Ave
- Sewer in NE corner on 12th St

## FOR SALE ALONG HIGHWAY 16 I BEACH, ND

# **LOCATION MAP**

701.223.2450 JESSICA@ASPENGROUPREALESTATE.COM Connect With Us!

Serving North Dakota's Commercial Real Estate Needs Since 1999.