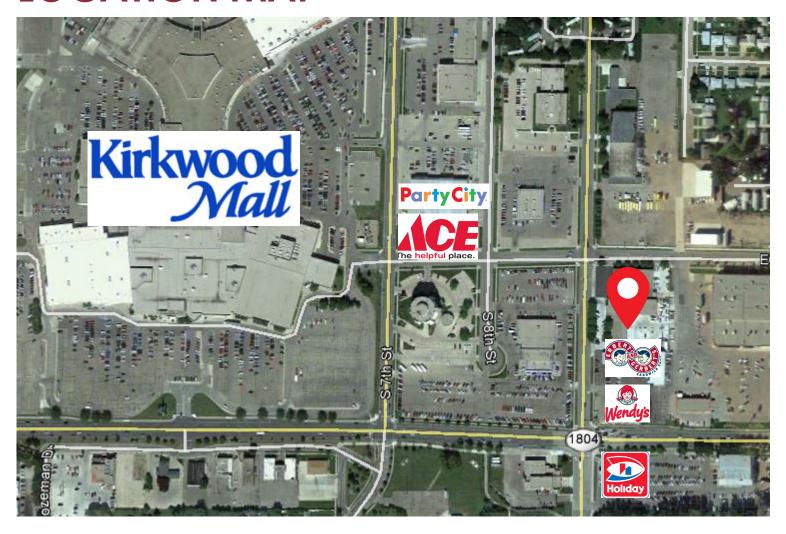

108 | 884 SF

#### PRICE:

\$16.00 PSF Full Service

#### **HIGHLIGHTS:**

- 4 Private Offices
- Conference Room
- Common Area Restrooms
- Signage Available on Directory Sign
- Ample Off Street Parking
- Utilities Paid by Landlord
- Just North of Bismarck Expressway



Scott Ritter

Broker Associate | Partner
Commercial Realtor®

701.223.2450
scott@aspengrouprealestate.com



Charles Reichert
Commercial Realtor®
701.223.2450
charles@aspengrouprealestate.com

424 S 3rd Street, Suite 2 | Bismarck, ND | WWW.ASPENGROUPREALESTATE.COM



# **FOR LEASE**

PROFESSIONAL OFFICE SPACE IN SOUTH BISMARCK 911 SOUTH 9TH STREET | BISMARCK, ND

## **PROPERTY PICTURES**





















# **FOR LEASE**

PROFESSIONAL OFFICE SPACE IN SOUTH BISMARCK 911 SOUTH 9TH STREET | BISMARCK, ND

# **LOCATION MAP**