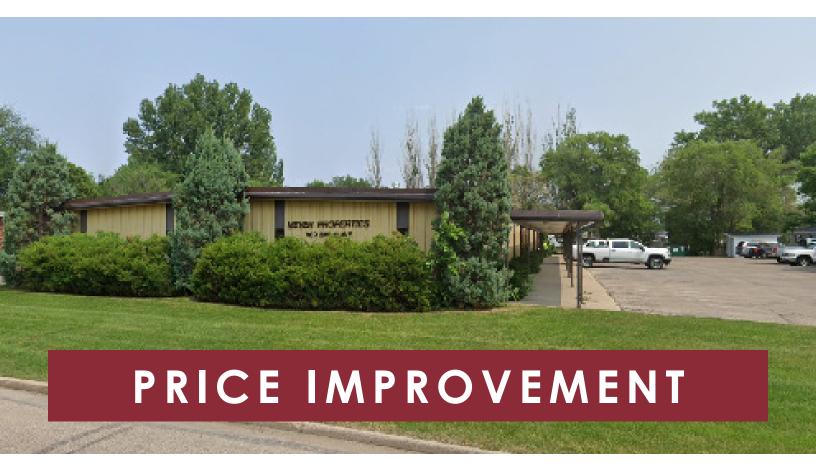

OFFICE SPACE IN SOUTH BISMARCK 909 BASIN AVENUE | BISMARCK, ND

#### **HIGHLIGHTS:**

- Currently 4 Tenant Spaces
- South Bismarck Office Building located off University Dr.
- Private and Large Parking Lot
- Shared Restrooms
- In close proximity to Bismarck Airport, Downtown Bismarck, and numerous restaurants and retail.