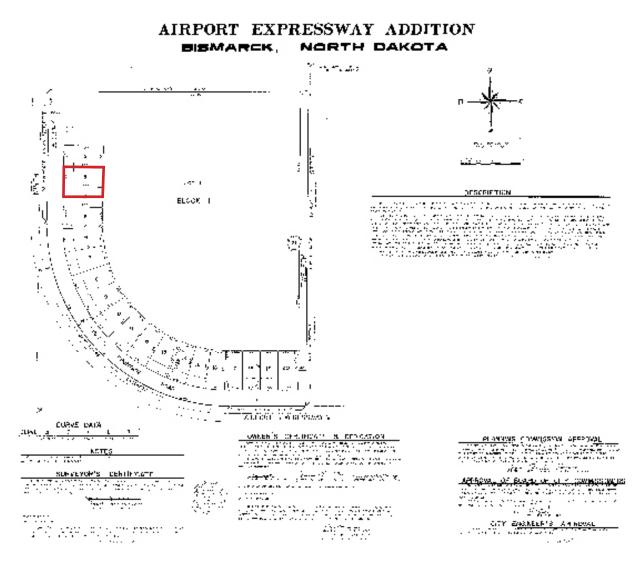

# **PROPERTY DETAILS**

PID#: 0635-001-055

LEGAL DESCRIPTION: AIRPORT EXPRESSWAY Block: 1 LOT 3 & N 1/2 OF LOT 4

PROPERTY ADDRESS: 909 Basin Avenue, Bismarck ND 58503

BUILDING SIZE: 9,008 SF

LOT SIZE: 30,000 SF

## **LOCATION MAP**