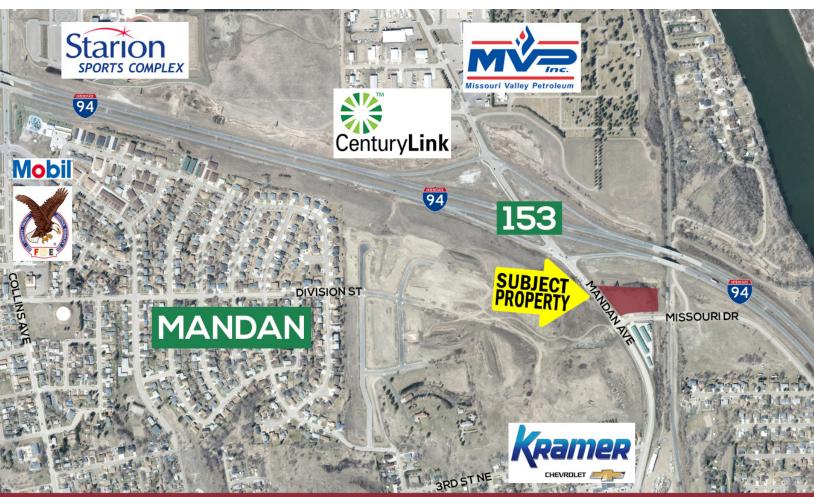

### **HIGHLIGHTS:**

- Just off Interstate 94 Exit 153, along Mandan Ave NE
- Across from future residential development
- Missouri Dr will connect with Division St in the future
- Approach in place off Missouri Drive NE
- Easy access to/from Interstate 94, Hwy 1806, Mandan's Main Street & Memorial Highway