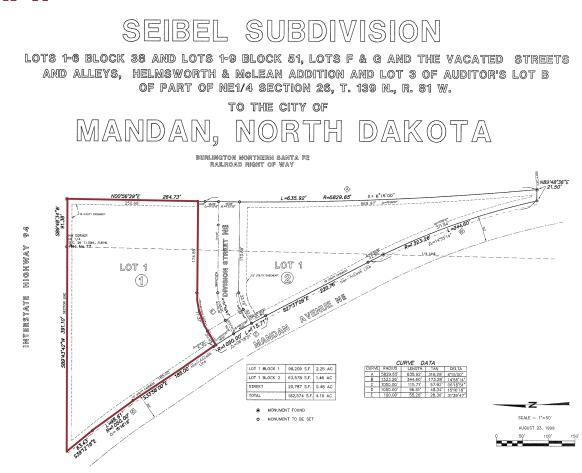

## **PROPERTY DETAILS**

PID#: 65-4494100
Legal Description: Lot 1, Block 1, Seibel Subdivision
Lot Size: 2.25 ACRES | 98,209 SF
Zoning: CC - Commercial/Light Industrial Transition
2023 Taxes: \$5,161.37
Special Assessments: \$835.14 Installment/ \$2,656.84 Remaining Balance

## PLAT MAP