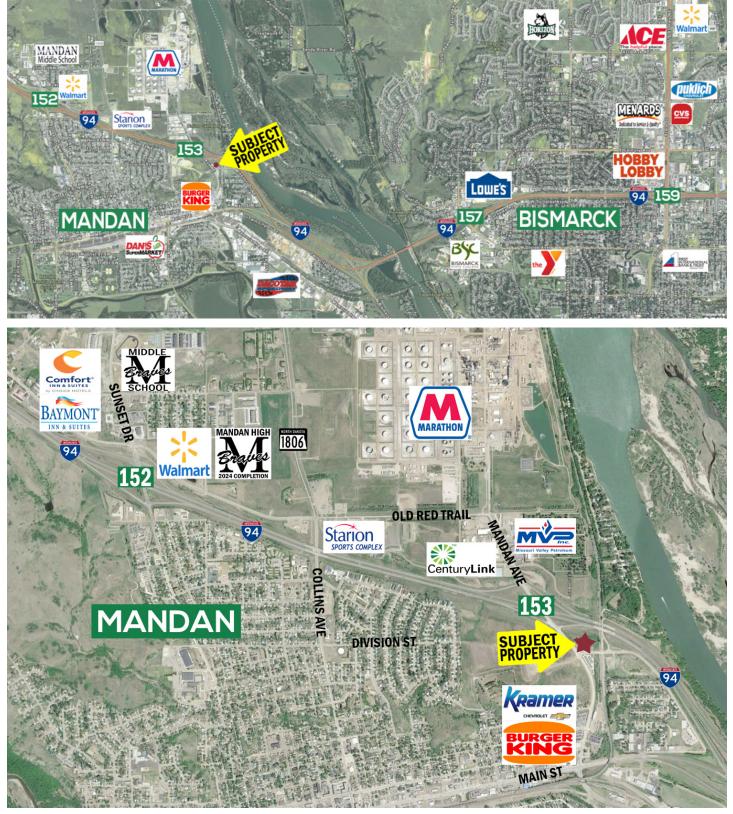

from sources we believe to be reliable, but we make no representation or warranties, expressed or implied, as to the accuracy of the information. All references to age, square footage, income and expenses are approximate. Buyers or lessors should conduct their own independent investigations and rely on those relults.



#### FOR SALE 2.25 ACRES ALONG I-94 IN MANDAN 902 MISSOURI DRIVE NE | MANDAN, ND

## **PROPERTY DETAILS**

PID#: 65-4494100
Legal Description: Lot 1, Block 1, Seibel Subdivision
Lot Size: 2.25 ACRES | 98,209 SF
Zoning: CC - Commercial/Light Industrial Transition
2023 Taxes: \$5,161.37
Special Assessments: \$835.14 Installment/ \$2,656.84 Remaining Balance

## PLAT MAP









### FOR SALE 2.25 ACRES ALONG I-94 IN MANDAN 902 MISSOURI DRIVE NE | MANDAN, ND

## LOCATION MAP



#### 424 S 3rd Street, Suite 2 | Bismarck, ND | WWW.ASPENGROUPREALESTATE.COM

This information has been secured from sources we believe to be reliable, but we make no representation or warranties, expressed or implied, as to the accuracy of the information. All references to age, square footage, income and expenses are approximate. Buyers or lessors should conduct their own independent investigations and rely on those relults.