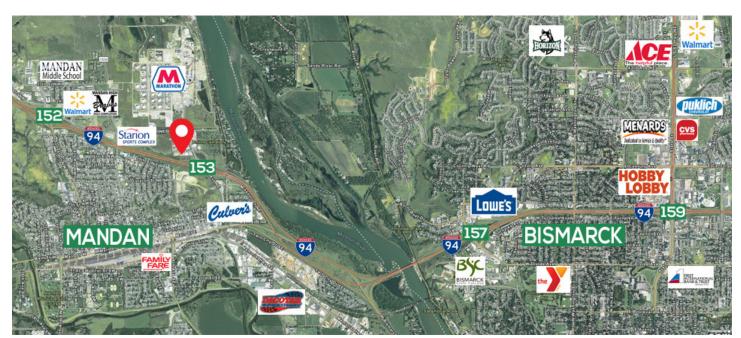

## **ARIEL VIEW**

**INTERSTATE 94 FRONTAGE** 

901.915.929.1001 16TH ST NE | MANDAN, ND

#### **HIGHLIGHTS:**

- Zoning: CC Commercial
- Interstate 94 Visibility
- Near Mandan Ave/Interstate 94
   Exit 153
- East of the Starion Sports Complex, Mandan Parks & Rec Tennis Dome & the new Mandan High School site!
- Broker is part-owner of property