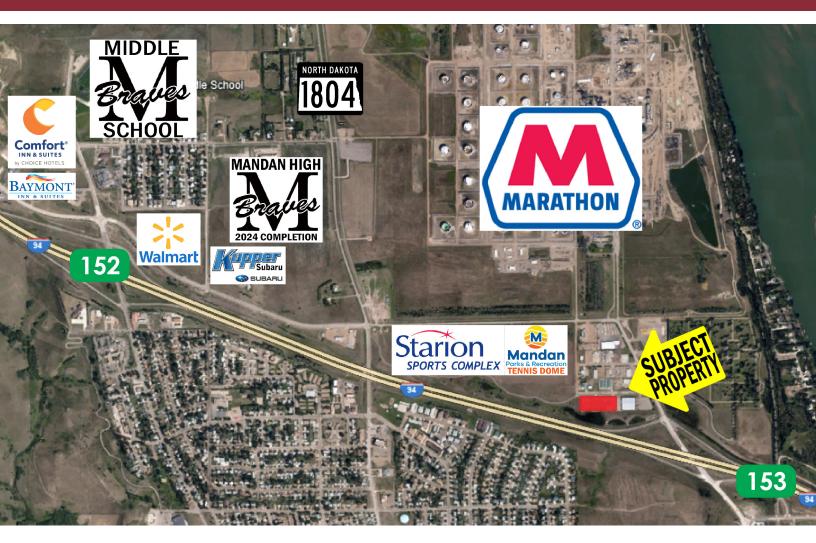

## **LOCATION MAP**

#### **HIGHLIGHTS:**

- Zoning: CC Commercial
- Interstate 94 Visibility
- Near Mandan Ave/Interstate 94
   Exit 153
- East of the Starion Sports Complex, Mandan Parks & Rec Tennis Dome & the new Mandan High School site!
- Broker is part-owner of property