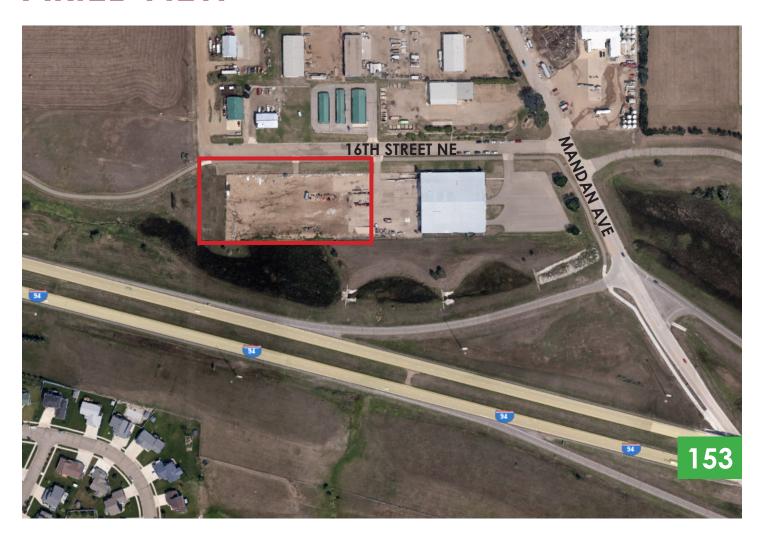

## **ARIEL VIEW**

**INTERSTATE 94 FRONTAGE** 

901.915.929.1001 16TH ST NE | MANDAN, ND