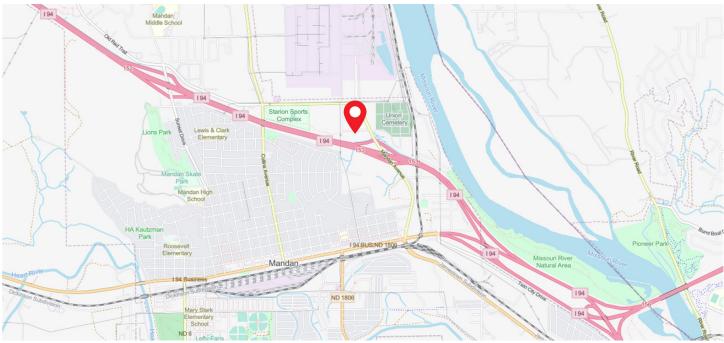

## **LOCATION MAP**

#### **HIGHLIGHTS:**

- Zoning: CC Commercial
- Interstate 94 Visibility
- Near Mandan Ave/Interstate 94
   Exit 153
- East of the Starion Sports Complex, Mandan Parks & Rec Tennis Dome & the new Mandan High School site!
- Broker is part-owner of property