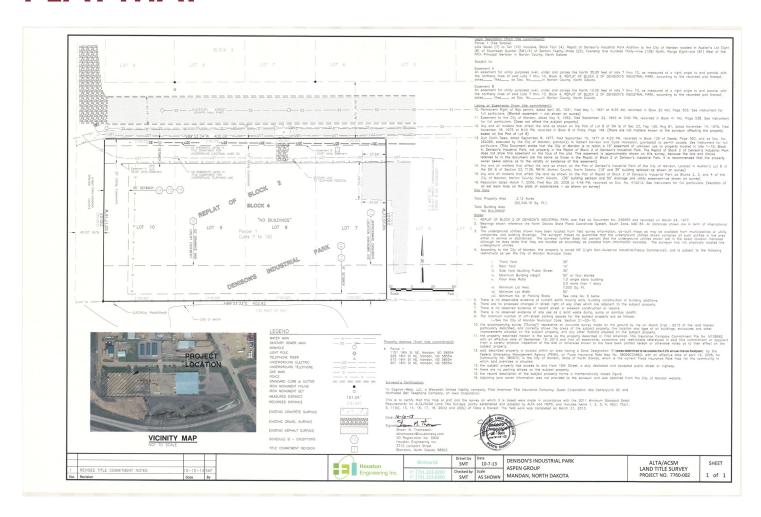

## **PLAT MAP**

#### 901 16TH STREET NE. MANDAN

PID#: 65-0268000

LEGAL DESCRIPTION: SUBDIV:DENISONS INDUSTRIAL PARK REPLAT BLK 2 LOT:10 BLK:4

(INCLUDING PT VAC 8TH AVE NE PER DOC #489666) 7755

**LOT SIZE:** 0.63 Acres (27,442.8 SF)

#### 915 16TH STREET NE, MANDAN

PID#: 65-0267000

LEGAL DESCRIPTION: SUBDIV:DENISONS INDUSTRIAL PARK REPLAT BLK 2 LOT:9 BLK:4 7754

**LOT SIZE:** 0.53 Acres (23,086.8 SF)

**ZONING:** CC- Commercial / Light Industrial Transition

#### 929 16TH STREET NE, MANDAN

PID#: 65-0266000

LEGAL DESCRIPTION: SUBDIV: DENISONS INDUSTRIAL PARK REPLAT BLK 2 LOT:8 BLK:4 7753

**LOT SIZE:** 0.53 ACRES (23,086.8 SF)

**ZONING:** CC- Commercial / Light Industrial Transition

#### 1001 16TH STREET NE, MANDAN

**PID#**: 65-0265000

LEGAL DESCRIPTION: SUBDIV: DENISONS INDUSTRIAL PARK REPLAT BLK 2 LOT:7 BLK:4 7752

**LOT SIZE:** 0.53 Acres (23,086.8 SF)

**ZONING:** CC- Commercial / Light Industrial Transition