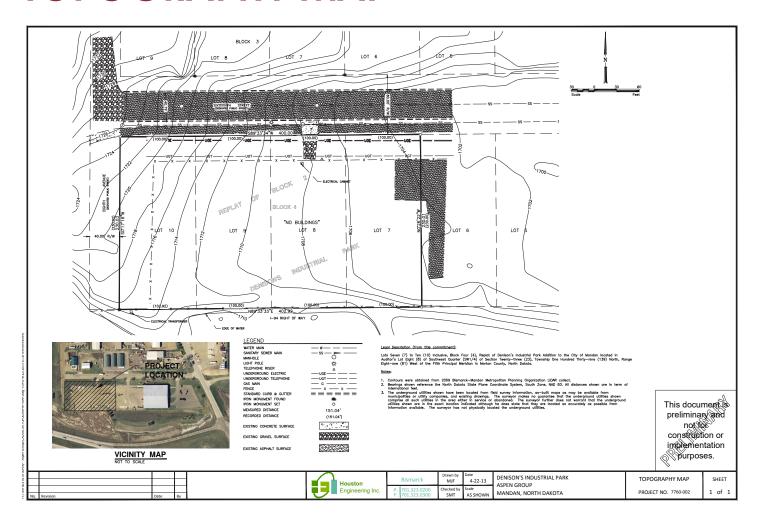

## **TOPOGRAPHY MAP**

INTERSTATE 94 FRONTAGE 901.915.929.1001 16TH ST NE | MANDAN, ND