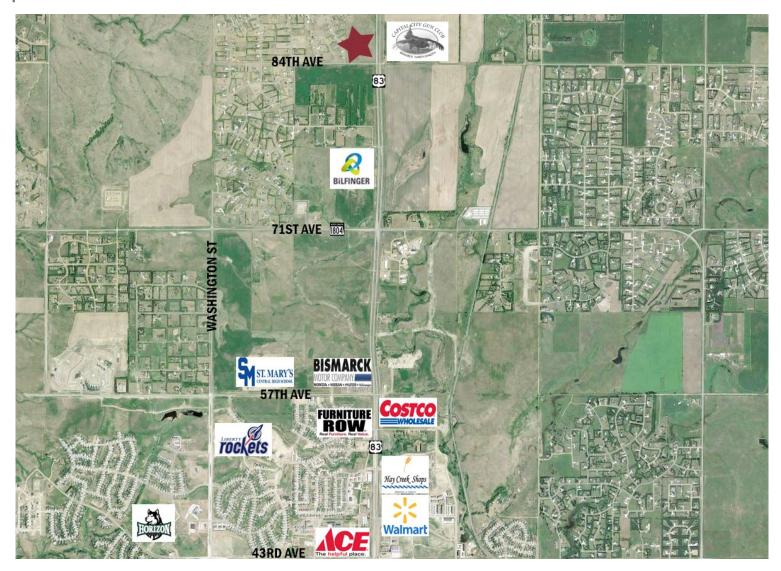

# FOR SALE DEVELOPMENT LOT ALONG HIGHWAY 83

ADDRESS TBD I BURLEIGH COUNTY, ND

#### **HIGHLIGHTS:**

- Excellent Visibility on the corner of Hwy 83 and 84th Ave NE!
- **High Traffic Counts!**
- Zoning: CG—Heavy Commercial
- PID#: 24-140-80-00-33-804
- 2021 Taxes: \$30.88

# **LOCATION MAP**

JESSICA KNUTSON CCIM | Partner | Commercial REALTOR®

701.223.2450 JESSICA@ASPENGROUPREALESTATE.COM