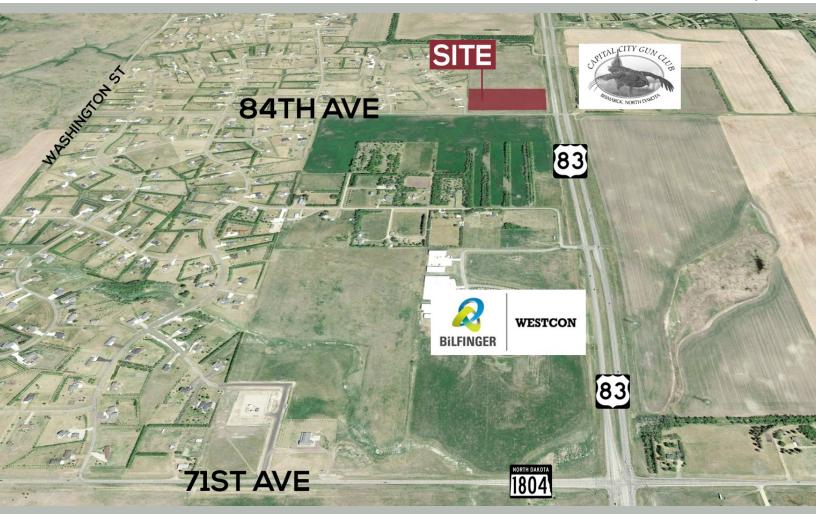

# FOR SALE DEVELOPMENT LOT ALONG HIGHWAY 83

ADDRESS TBD I BURLEIGH COUNTY, ND

#### **HIGHLIGHTS:**

- Excellent Visibility on the corner of Hwy 83 and 84th Ave NE!
- **High Traffic Counts!**
- Zoning: CG—Heavy Commercial
- PID#: 24-140-80-00-33-804
- 2021 Taxes: \$30.88

# **LOCATION MAP**

JESSICA KNUTSON CCIM | Partner | Commercial REALTOR®

701.223.2450 JESSICA@ASPENGROUPREALESTATE.COM