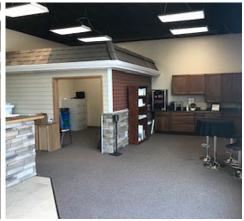

#### **HIGHLIGHTS:**

- Reception Area with Built-In Desk
- 3 Private Offices
- Conference Room / Office
- Kitchen Area
- Storage Room | Common Area Restrooms
- Off-Street Parking
- High Traffic Counts & Excellent visibility on the corner of Main Ave & 9th St in Downtown Bismarck