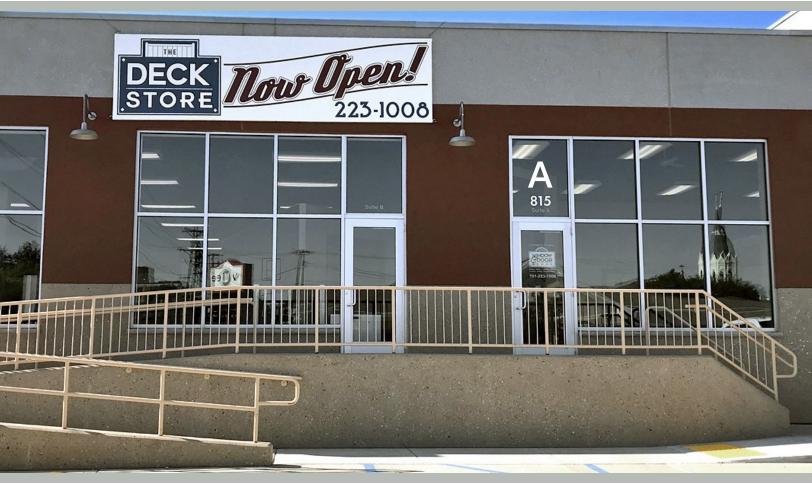

# FOR LEASE MAIN & 9TH PLAZA OFFICE / RETAIL SPACE

815 EAST MAIN AVENUE I BISMARCK, ND

### **SPACE AVAILABLE:**

SUITE A | 2,500 SF

#### **HIGHLIGHTS:**

- Reception Area with Built-In Desk
- 3 Private Offices
- Conference Room / Office
- Kitchen Area
- Storage Room | Common Area Restrooms
- Off-Street Parking
- High Traffic Counts & Excellent visibility on the corner of Main Ave & 9th St in Downtown Bismarck