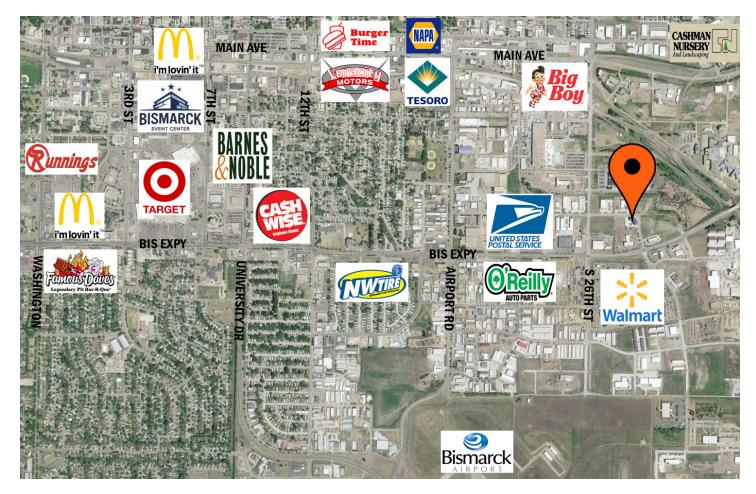

ite Entry
- Glass Front & Roof Atrium
- Back-Up Generator
- 24-Hour Building Radius Security System
- Sheltered Drop-Off / Pick-Up Zone
- Signage Available





Mike IIse Broker Associate | Partner Commercial Realtor® 701.223.2450 mike@aspengrouprealestate.com

#### 424 S 3rd Street, Suite 2 | Bismarck, ND | WWW.ASPENGROUPREALESTATE.COM

This information has been secured from sources we believe to be reliable, but we make no representation or warranties, expressed or implied, as to the accuracy of the information. All references to age, square footage, income and expenses are approximate. Buyers or lessors should conduct their own independent investigations and rely on those relults.



## FOR LEASE SOUTH BISMARCK PROFESSIONAL OFFICE SPACE 812 BURLINGTON DR | BISMARCK, ND

# LOCATION MAP





### **Mike Ilse**

Broker Associate | Partner Commercial Realtor®

701.223.2450 mike@aspengrouprealestate.com