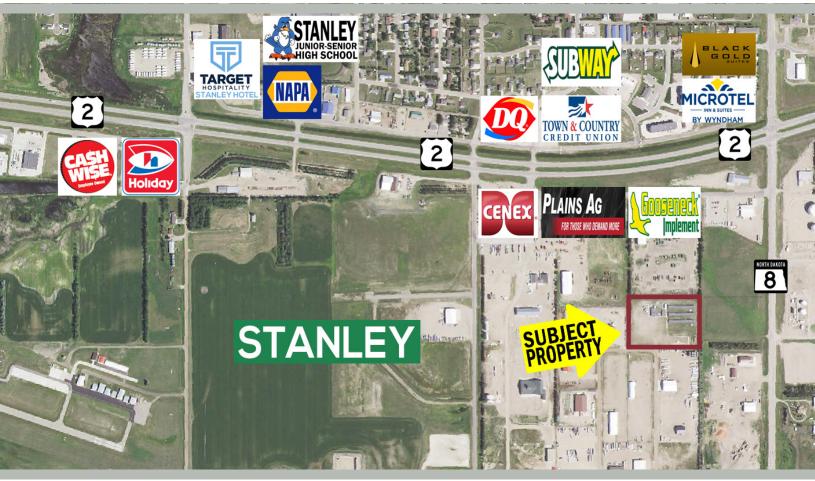

## **BUILD TO SUIT**

6.65 ACRES IN MOUNTRAIL COUNTY, ND

8116 61ST STREET NW | STANLEY, ND

#### **HIGHLIGHTS:**

- Zoning: Industrial
- City Water & Sewer
- Gravel Yard
- Located South of Highway 2,
  East of the Stanley Airport