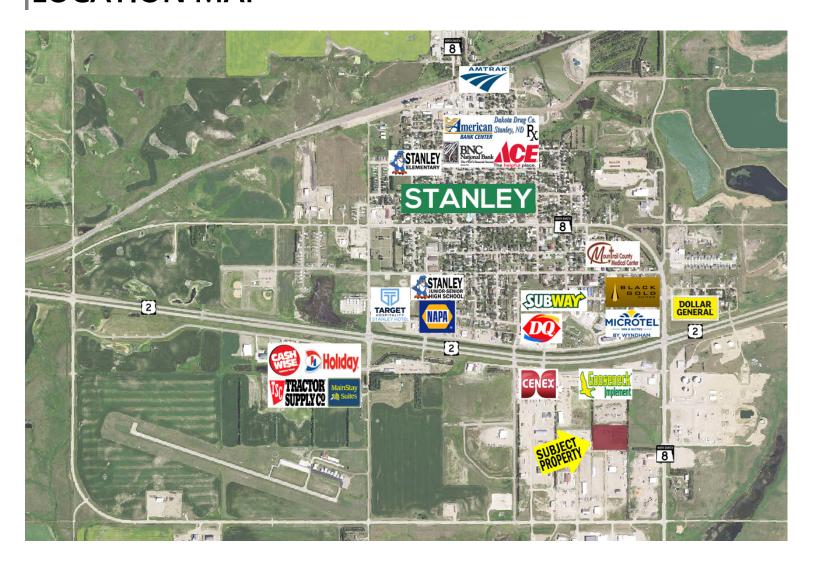

## **BUILD TO SUIT**

6.65 ACRES IN MOUNTRAIL COUNTY, ND

8116 61ST STREET NW | STANLEY, ND

#### **HIGHLIGHTS:**

- Zoning: Industrial
- City Water & Sewer
- Gravel Yard
- Located South of Highway 2,
  East of the Stanley Airport