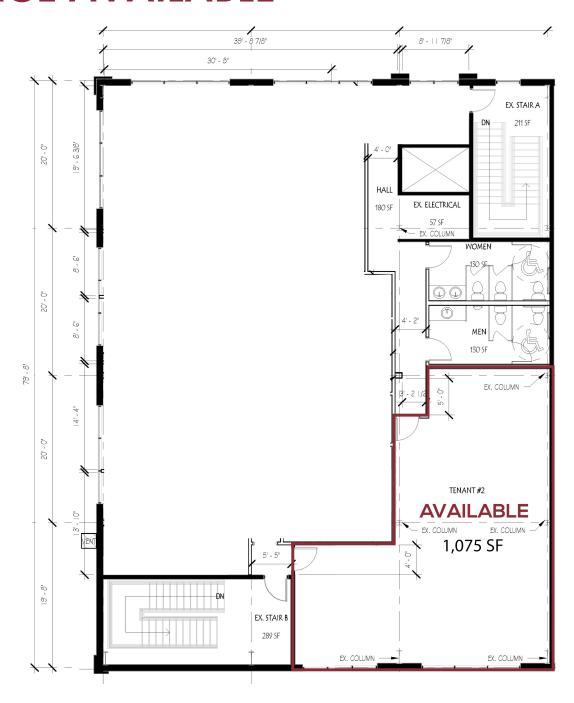

#### **SPACE AVAILABLE:**

2ND FLOOR | 1,075 SF

## **SPACE AVAILABLE**

Mike IIse
Broker Associate | Partner
Commercial Realtor®
701.223.2450
mike@aspengrouprealestate.com

MAIN & 9TH PLAZA 2ND FLOOR SPACE 807 EAST MAIN AVENUE | BISMARCK, ND